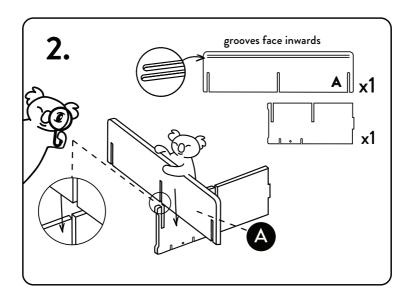

## we care about you

To protect your worldy possessions, and those around you, we recommend securing the top panel of your unit using the kit provided in here.

Installing the parts in this pack alongside the wall mounting anchors provided with the bookshelf, will make sure you, your loved ones, and loved things will be safe and secure.

This kit includes 5 x Safety Clips (one's a spare).