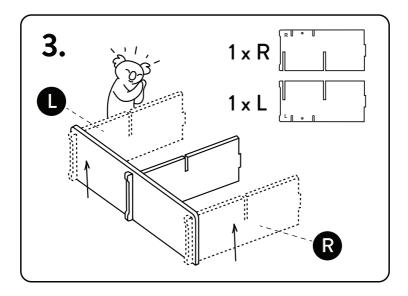

## we care about you

To protect your worldy possessions, and those around you, we recommend securing the top panel of your unit using the kit provided in here.

Installing the parts in this pack alongside the wall mounting anchors provided with the bookshelf, will make sure you, your loved ones, and loved things will be safe and secure.

This kit includes 5 x Safety Clips (one's a spare).