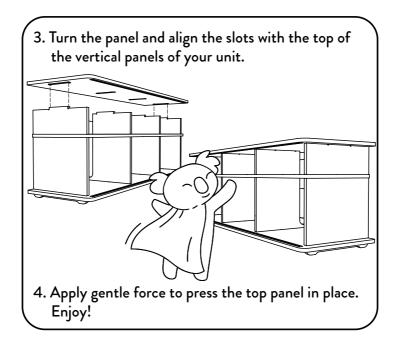

## we care about you

To protect your worldy possessions, and those around you, we recommend securing the top panel of your unit using the kit provided in here.

Installing the parts in this pack alongside the wall mounting anchors provided with the bookshelf, will make sure you, your loved ones, and loved things will be safe and secure.

This kit includes 5 x Safety Clips (one's a spare).