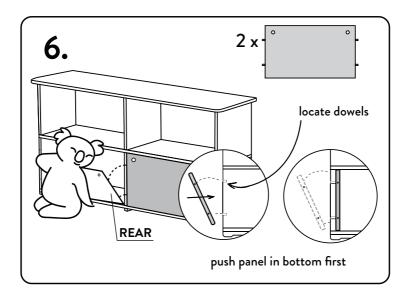

koʻala

bookshelf

## we care about you For your safety and those around you, we recommend securing your unit to the wall using the brackets provided. The Koala Bookshelf is designed to meet Australian safety standards and aligns to the Australian Competition and Consumer Commission (ACCC) requirements. Securing your unit to the wall will make sure it'll handle everything life throws at it. We are 100% committed to an easy assembly experience, your safety is also of utmost importance to us. To avoid damage to yourself, your property, or your landlords. Please seek advice from a qualified tradesperson on how to attach the bracket to your wall.





















## we care about you

To protect your worldy possessions, and those around you, we recommend securing the top panel of your unit using the kit provided in here.

Installing the parts in this pack alongside the wall mounting anchors provided with the bookshelf, will make sure you, your loved ones, and loved things will be safe and secure.

This kit includes 5 x Safety Clips (one's a spare).