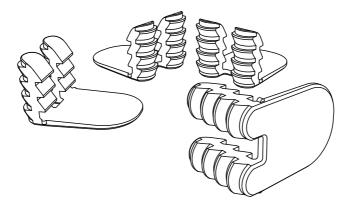

nsumer Commission (ACCC) requirements. Securing your unit to the wall will make sure it'll handle everything life throws at it. We are 100% committed to an easy assembly experience, your safety is also of utmost importance to us. To avoid damage to yourself, your property, or your landlords. Please seek advice from a qualified tradesperson on how to attach the bracket to your wall.





















## we care about you

To protect your worldy possessions, and those around you, we recommend securing the top panel of your unit using the kit provided in here.

Installing the parts in this pack alongside the wall mounting anchors provided with the bookshelf, will make sure you, your loved ones, and loved things will be safe and secure.

This kit includes 5 x Safety Clips (one's a spare).