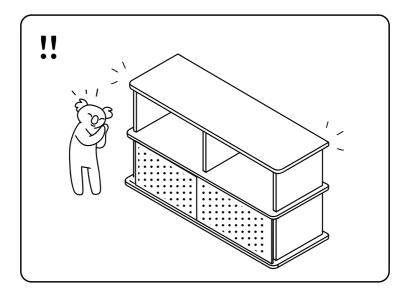

## we care about you

To protect your worldy possessions, and those around you, we recommend securing the top panel of your unit using the kit provided in here.

Installing the parts in this pack alongside the wall mounting anchors provided with the bookshelf, will make sure you, your loved ones, and loved things will be safe and secure.