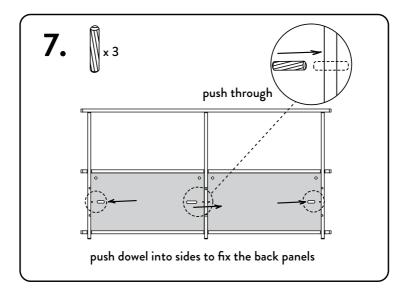

koʻala

bookshelf

## we care about you For your safety and those around you, we recommend securing your unit to the wall using the brackets provided. The Koala Bookshelf is designed to meet Australian safety standards and aligns to the Australian Competition and Consumer Commission (ACCC) requirements. Securing your unit to the wall will make sure it'll handle everything life throws at it. We are 100% committed to an easy assembly experience, your safety is also of utmost importance to us. To avoid damage to yourself, your property, or your landlords. Please seek advice from a qualified tradesperson on how to attach the bracket to your wall.





















## we care about you

To protect your worldy possessions, and those around you, we recommend securing the top panel of your unit using the kit provided in here.

Installing the parts in this pack alongside the wall mounting anchors provided with the bookshelf, will make sure you, your loved ones, and loved things will be safe and secure.

This kit includes 5 x Safety Clips (one's a spare).