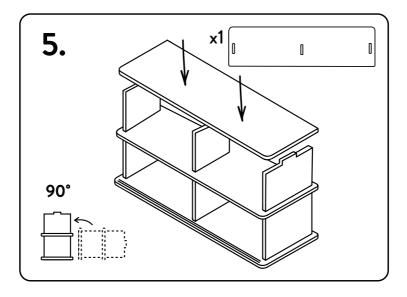

koʻala

bookshelf

## we care about you For your safety and those around you, we recommend securing your unit to the wall using the brackets provided. The Koala Bookshelf is designed to meet Australian safety standards and aligns to the Australian Competition and Consumer Commission (ACCC) requirements. Securing your unit to the wall will make sure it'll handle everything life throws at it. We are 100% committed to an easy assembly experience, your safety is also of utmost importance to us. To avoid damage to yourself, your property, or your landlords. Please seek advice from a qualified tradesperson on how to attach the bracket to your wall.





















## we care about you

To protect your worldy possessions, and those around you, we recommend securing the top panel of your unit using the kit provided in here.

Installing the parts in this pack alongside the wall mounting anchors provided with the bookshelf, will make sure you, your loved ones, and loved things will be safe and secure.

This kit includes 5 x Safety Clips (one's a spare).