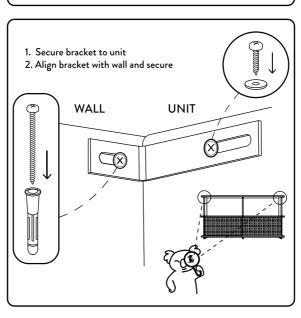

## we care about you For your safety and those around you, we recommend securing your unit to the wall using the brackets provided. The Koala Bookshelf is designed to meet Australian safety standards and aligns to the Australian Competition and Consumer Commission (ACCC) requirements. Securing your unit to the wall will make sure it'll handle everything life throws at it. We are 100% committed to an easy assembly experience, your safety is also of utmost importance to us. To avoid damage to yourself, your property, or your landlords. Please seek advice from a qualified tradesperson on how to attach the bracket to your wall.

## we care about you

To protect your worldy possessions, and those around you, we recommend securing the top panel of your unit using the kit provided in here.

Installing the parts in this pack alongside the wall mounting anchors provided with the bookshelf, will make sure you, your loved ones, and loved things will be safe and secure.