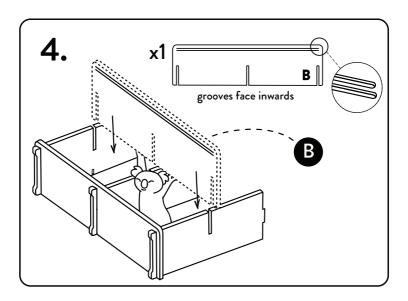

koʻala

bookshelf

## we care about you For your safety and those around you, we recommend securing your unit to the wall using the brackets provided. The Koala Bookshelf is designed to meet Australian safety standards and aligns to the Australian Competition and Consumer Commission (ACCC) requirements. Securing your unit to the wall will make sure it'll handle everything life throws at it. We are 100% committed to an easy assembly experience, your safety is also of utmost importance to us. To avoid damage to yourself, your property, or your landlords. Please seek advice from a qualified tradesperson on how to attach the bracket to your wall.





















## we care about you

To protect your worldy possessions, and those around you, we recommend securing the top panel of your unit using the kit provided in here.

Installing the parts in this pack alongside the wall mounting anchors provided with the bookshelf, will make sure you, your loved ones, and loved things will be safe and secure.

This kit includes 5 x Safety Clips (one's a spare).