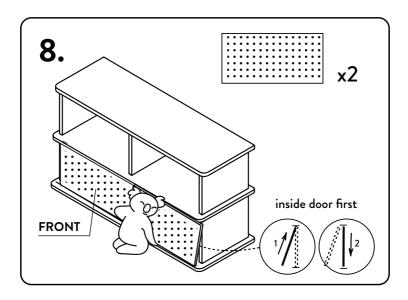

koʻala

bookshelf

## we care about you For your safety and those around you, we recommend securing your unit to the wall using the brackets provided. The Koala Bookshelf is designed to meet Australian safety standards and aligns to the Australian Competition and Consumer Commission (ACCC) requirements. Securing your unit to the wall will make sure it'll handle everything life throws at it. We are 100% committed to an easy assembly experience, your safety is also of utmost importance to us. To avoid damage to yourself, your property, or your landlords. Please seek advice from a qualified tradesperson on how to attach the bracket to your wall.





















## we care about you

To protect your worldy possessions, and those around you, we recommend securing the top panel of your unit using the kit provided in here.

Installing the parts in this pack alongside the wall mounting anchors provided with the bookshelf, will make sure you, your loved ones, and loved things will be safe and secure.

This kit includes 5 x Safety Clips (one's a spare).