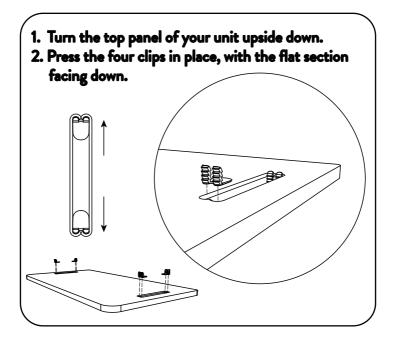

## we care about you

To protect your worldy possessions, and those around you, we recommend securing the top panel of your unit using the kit provided in here.

Installing the parts in this pack alongside the wall mounting anchors provided with the bookshelf, will make sure you, your loved ones, and loved things will be safe and secure.

This kit includes 5 x Safety Clips (one's a spare).