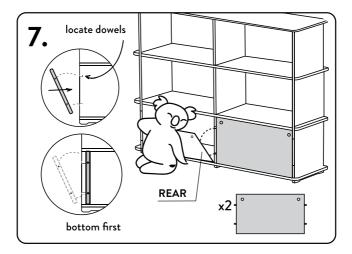

# koʻala

bookshelf

#### we care about you

For your safety and those around you, we recommend securing your unit to the wall using the brackets provided.

The Koala Bookshelf is designed to meet Australian safety standards and aligns to the Australian Competition and Consumer Commission (ACCC) requirements. Securing your unit to the wall will make sure it'll handle everything life throws at it. We are 100% committed to an easy assembly experience, your safety is also of utmost importance to us.

To avoid damage to yourself, your property, or your landlords. Please seek advice from a qualified tradesperson on how to attach the bracket to your wall.

## koʻala



no tools required

## #koalabookshelf























### we care about you

To protect your worldy possessions, and those around you, we recommend securing the top panel of your unit using the kit provided in here.

Installing the parts in this pack alongside the wall mounting anchors provided with the bookshelf, will make sure you, your loved ones, and loved things will be safe and secure.

This kit includes 5 x Safety Clips (one's a spare).