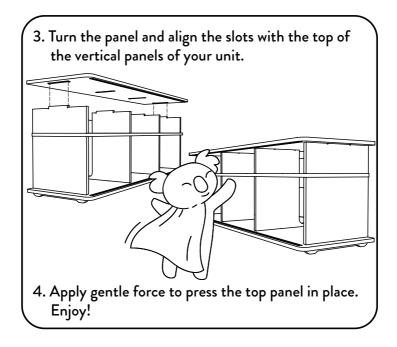

### we care about you

To protect your worldy possessions, and those around you, we recommend securing the top panel of your unit using the kit provided in here.

Installing the parts in this pack alongside the wall mounting anchors provided with the bookshelf, will make sure you, your loved ones, and loved things will be safe and secure.

This kit includes 5 x Safety Clips (one's a spare).