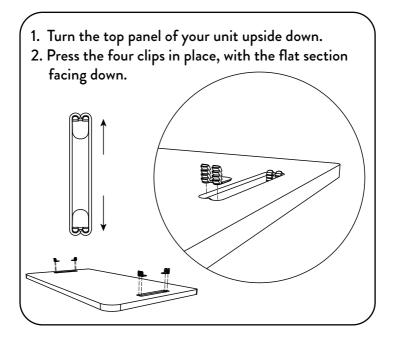

### we care about you

To protect your worldy possessions, and those around you, we recommend securing the top panel of your unit using the kit provided in here.

Installing the parts in this pack alongside the wall mounting anchors provided with the bookshelf, will make sure you, your loved ones, and loved things will be safe and secure.

This kit includes 5 x Safety Clips (one's a spare).