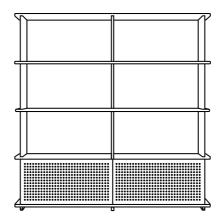

# koʻala

bookshelf

#### we care about you

For your safety and those around you, we recommend securing your unit to the wall using the brackets provided.

The Koala Bookshelf is designed to meet Australian safety standards and aligns to the Australian Competition and Consumer Commission (ACCC) requirements. Securing your unit to the wall will make sure it'll handle everything life throws at it. We are 100% committed to an easy assembly experience, your safety is also of utmost importance to us.

To avoid damage to yourself, your property, or your landlords. Please seek advice from a qualified tradesperson on how to attach the bracket to your wall.

## koʻala



no tools required

## #koalabookshelf























### we care about you

To protect your worldy possessions, and th