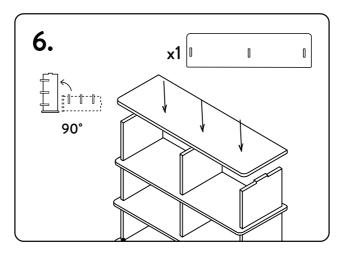

# koʻala

bookshelf

#### we care about you

For your safety and those around you, we recommend securing your unit to the wall using the brackets provided.

The Koala Bookshelf is designed to meet Australian safety standards and aligns to the Australian Competition and Consumer Commission (ACCC) requirements. Securing your unit to the wall will make sure it'll handle everything life throws at it. We are 100% committed to an easy assembly experience, your safety is also of utmost importance to us.

To avoid damage to yourself, your property, or your landlords. Please seek advice from a qualified tradesperson on how to attach the bracket to your wall.

## koʻala



no tools required

## #koalabookshelf























### we care about you

To protect your worldy possessions, and those around you, we recommend securing the top panel of your unit using the kit provided in here.

Installing the parts in this pack alongside the wall mounting anchors provided with the bookshelf, will make sure you, your loved ones, and loved things will be safe and secure.

This kit includes 5 x Safety Clips (one's a spare).