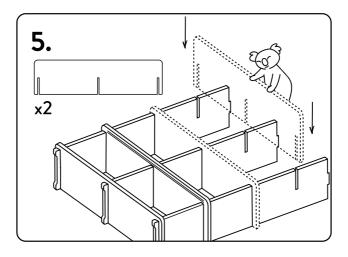

# koʻala

bookshelf

#### we care about you

For your safety and those around you, we recommend securing your unit to the wall using the brackets provided.

The Koala Bookshelf is designed to meet Australian safety standards and aligns to the Australian Competition and Consumer Commission (ACCC) requirements. Securing your unit to the wall will make sure it'll handle everything life throws at it. We are 100% committed to an easy assembly experience, your safety is also of utmost importance to us.

To avoid damage to yourself, your property, or your landlords. Please seek advice from a qualified tradesperson on how to attach the bracket to your wall.

## koʻala



no tools required

## #koalabookshelf























### we care about you

To protect your worldy possessions, and those around you, we recommend securing the top panel of your unit using the kit provided in here.

Installing the parts in this pack alongside the wall mounting anchors provided with the bookshelf, will make sure you, your loved ones, and loved things will be safe and secure.

This kit includes 5 x Safety Clips (one's a spare).