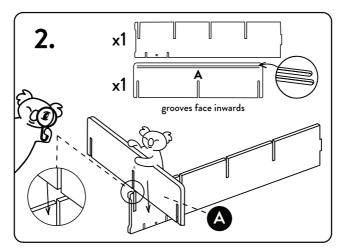

# koʻala

bookshelf

#### we care about you

For your safety and those around you, we recommend securing your unit to the wall using the brackets provided.

The Koala Bookshelf is designed to meet Australian safety standards and aligns to the Australian Competition and Consumer Commission (ACCC) requirements. Securing your unit to the wall will make sure it'll handle everything life throws at it. We are 100% committed to an easy assembly experience, your safety is also of utmost importance to us.

To avoid damage to yourself, your property, or your landlords. Please seek advice from a qualified tradesperson on how to attach the bracket to your wall.

## koʻala



no tools required

## #koalabookshelf























### we care about you

To protect your worldy possessions, and those around you, we recommend securing the top panel of your unit using the kit provided in here.

Installing the parts in this pack alongside the wall mounting anchors provided with the bookshelf, will make sure you, your loved ones, and loved things will be safe and secure.

This kit includes 5 x Safety Clips (one's a spare).