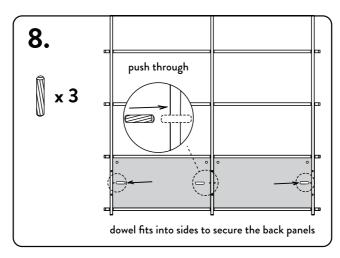

# koʻala

bookshelf

#### we care about you

For your safety and those around you, we recommend securing your unit to the wall using the brackets provided.

The Koala Bookshelf is designed to meet Australian safety standards and aligns to the Australian Competition and Consumer Commission (ACCC) requirements. Securing your unit to the wall will make sure it'll handle everything life throws at it. We are 100% committed to an easy assembly experience, your safety is also of utmost importance to us.

To avoid damage to yourself, your property, or your landlords. Please seek advice from a qualified tradesperson on how to attach the bracket to your wall.

## koʻala



no tools required

## #koalabookshelf























### we care about you

To protect your worldy possessions, and those around you, we recommend securing the top panel of your unit using the kit provided in here.

Installing the parts in this pack alongside the wall mounting anchors provided with the bookshelf, will make sure you, your loved ones, and loved things will be safe and secure.

This kit includes 5 x Safety Clips (one's a spare).