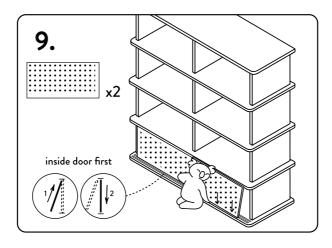

# koʻala

bookshelf

#### we care about you

For your safety and those around you, we recommend securing your unit to the wall using the brackets provided.

The Koala Bookshelf is designed to meet Australian safety standards and aligns to the Australian Competition and Consumer Commission (ACCC) requirements. Securing your unit to the wall will make sure it'll handle everything life throws at it. We are 100% committed to an easy assembly experience, your safety is also of utmost importance to us.

To avoid damage to yourself, your property, or your landlords. Please seek advice from a qualified tradesperson on how to attach the bracket to your wall.

## koʻala



no tools required

## #koalabookshelf























### we care about you

To protect your worldy possessions, and those around you, we recommend securing the top panel of your unit using the kit provided in here.

Installing the parts in this pack alongside the wall mounting anchors provided with the bookshelf, will make sure you, your loved ones, and loved things will be safe and secure.

This kit includes 5 x Safety Clips (one's a spare).