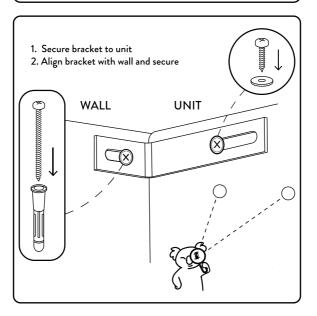

#### we care about you

For your safety and those around you, we recommend securing your unit to the wall using the brackets provided.

The Koala Bookshelf is designed to meet Australian safety standards and aligns to the Australian Competition and Consumer Commission (ACCC) requirements. Securing your unit to the wall will make sure it'll handle everything life throws at it. We are 100% committed to an easy assembly experience, your safety is also of utmost importance to us.

To avoid damage to yourself, your property, or your landlords. Please seek advice from a qualified tradesperson on how to attach the bracket to your wall.

### we care about you

To protect your worldy possessions, and those around you, we recommend securing the top panel of your unit using the kit provided in here.

Installing the parts in this pack alongside the wall mounting anchors provided with the bookshelf, will make sure you, your loved ones, and loved things will be safe and secure.

This kit includes 5 x Safety Clips (one's a spare).