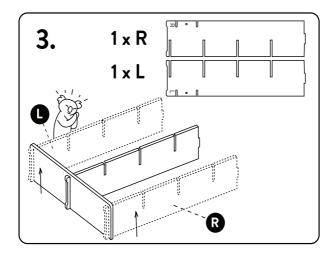

# koʻala

bookshelf

#### we care about you

For your safety and those around you, we recommend securing your unit to the wall using the brackets provided.

The Koala Bookshelf is designed to meet Australian safety standards and aligns to the Australian Competition and Consumer Commission (ACCC) requirements. Securing your unit to the wall will make sure it'll handle everything life throws at it. We are 100% committed to an easy assembly experience, your safety is also of utmost importance to us.

To avoid damage to yourself, your property, or your landlords. Please seek advice from a qualified tradesperson on how to attach the bracket to your wall.

## koʻala



no tools required

## #koalabookshelf























### we care about you

To protect your worldy possessions, and those around you, we recommend securing the top panel of your unit using the kit provided in here.

Installing the parts in this pack alongside the wall mounting anchors provided with the bookshelf, will make sure you, your loved ones, and loved things will be safe and secure.

This kit includes 5 x Safety Clips (one's a spare).