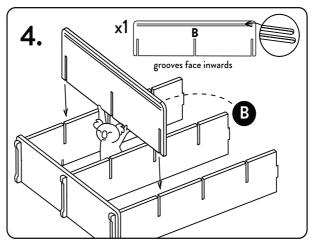

# koʻala

bookshelf

#### we care about you

For your safety and those around you, we recommend securing your unit to the wall using the brackets provided.

The Koala Bookshelf is designed to meet Australian safety standards and aligns to the Australian Competition and Consumer Commission (ACCC) requirements. Securing your unit to the wall will make sure it'll handle everything life throws at it. We are 100% committed to an easy assembly experience, your safety is also of utmost importance to us.

To avoid damage to yourself, your property, or your landlords. Please seek advice from a qualified tradesperson on how to attach the bracket to your wall.

## koʻala



no tools required

## #koalabookshelf























### we care about you

To protect your worldy possessions, and those around you, we recommend securing the top panel of your unit using the kit provided in here.

Installing the parts in this pack alongside the wall mounting anchors provided with the bookshelf, will make sure you, your loved ones, and loved things will be safe and secure.

This kit includes 5 x Safety Clips (one's a spare).