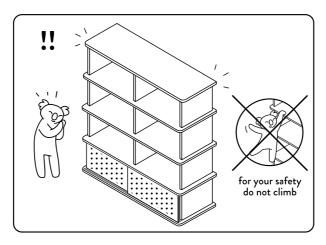

#### we care about you

For your safety and those around you, we recommend securing your unit to the wall using the brackets provided.

The Koala Bookshelf is designed to meet Australian safety standards and aligns to the Australian Competition and Consumer Commission (ACCC) requirements. Securing your unit to the wall will make sure it'll handle everything life throws at it. We are 100% committed to an easy assembly experience, your safety is also of utmost importance to us.

To avoid damage to yourself, your property, or your landlords. Please seek advice from a qualified tradesperson on how to attach the bracket to your wall.