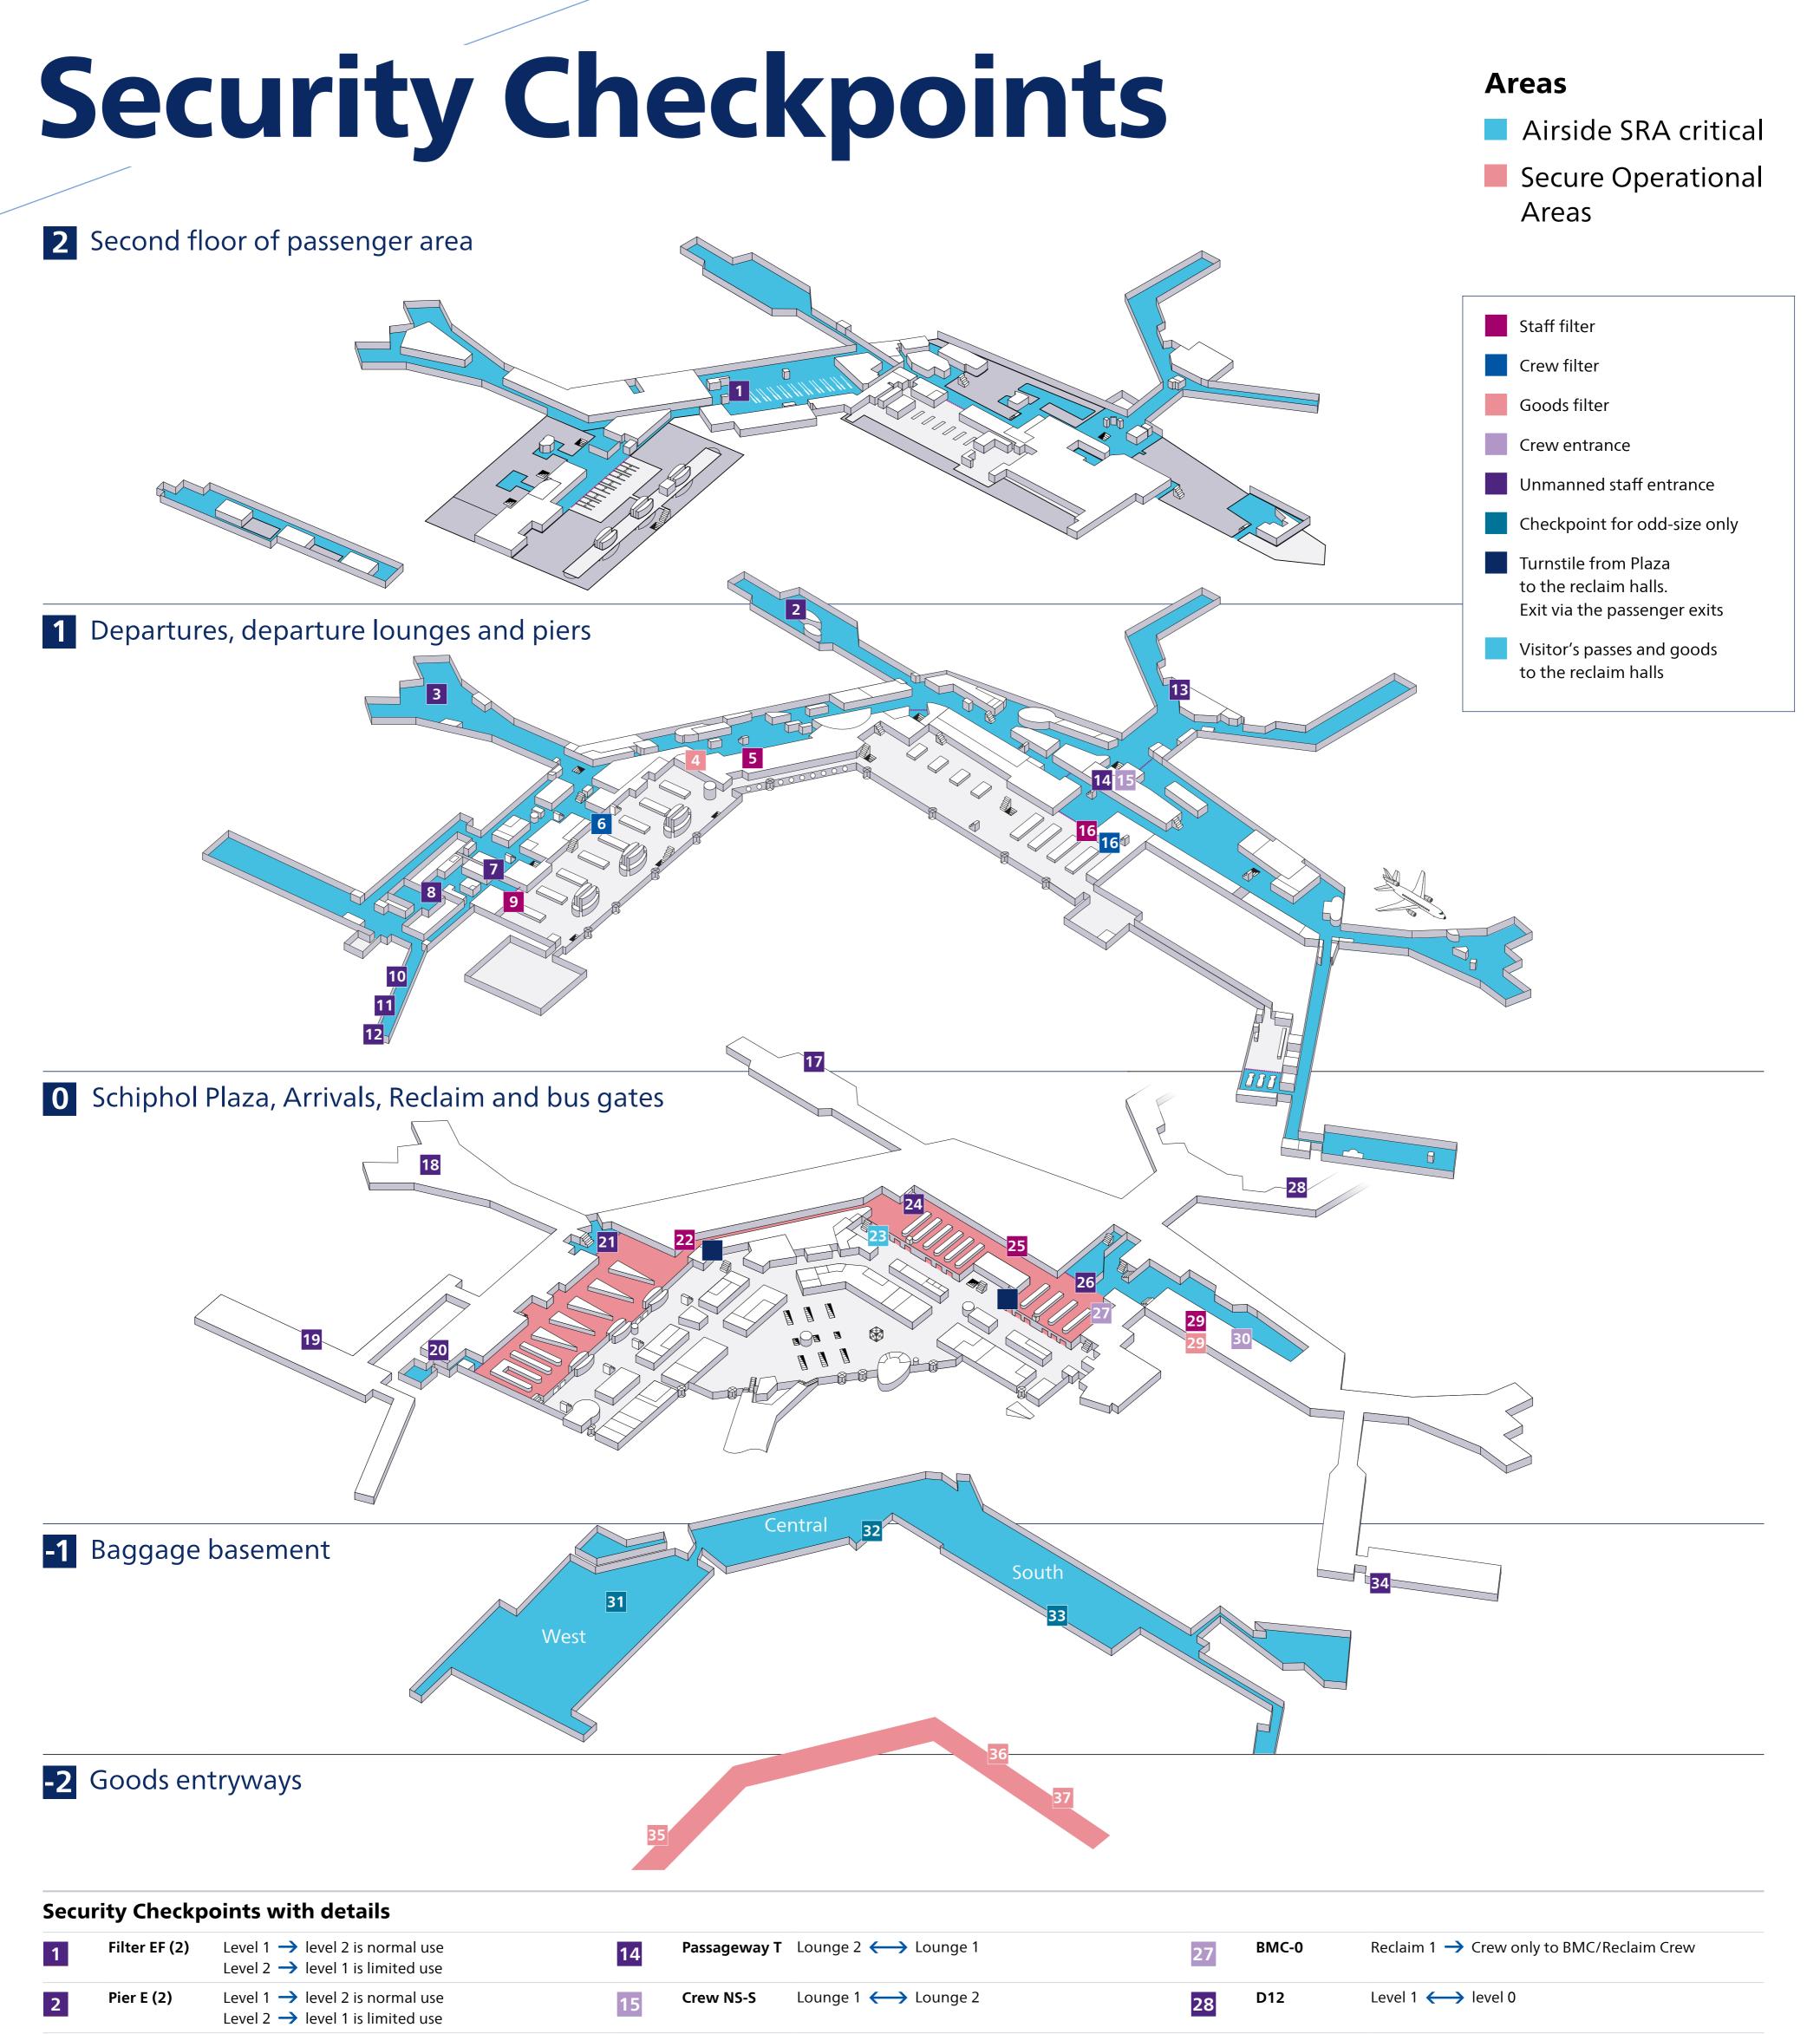

| 3  | Pier F (2)     | Level 1 $\rightarrow$ level 2 is normal use<br>Level 2 $\rightarrow$ level 1 is limited use          | <mark>16</mark> 16 | Passageway C | Combined staff and crew filter Departure 1 	 Lounge 1            | 29 29 | Passageway S  | Combined staff filter and goods filter Expeditiestraat / Departure 1 	 Lounge 1 / airside |
|----|----------------|------------------------------------------------------------------------------------------------------|--------------------|--------------|------------------------------------------------------------------|-------|---------------|-------------------------------------------------------------------------------------------|
| 4  | XL-filter      | Only goods too large for the regular process, on-call available<br>Departure 3 🔶 Corridor Lounge 2-3 | <sup>e</sup> 17    | E18          | Level 1 $\longleftrightarrow$ level 0                            | 30    | BMC 0         | Lounge 1 $\rightarrow$ Crew only to BMC/Reclaim Crew                                      |
| 5  | Passageway K   | Corridor Departure 2-3                                                                               | 18                 | F10          | Level 1 $\longleftrightarrow$ level 0                            | 31    | Lift 55/56    | 55 Oddsize Departure 3 → Baggage basement<br>56 Oddsize Baggage basement → Reclaim 3      |
| 6  | Crew VF3       | Crewfilter Departure 3 → Lounge 3                                                                    | 19                 | G06          | Level 1 🔶 level 0; no lift available                             | 32    | Lift 11       | 11 Odd-size Baggage basement → Reclaim 2                                                  |
| 7  | Lounge 3-4     | Lounge 3 $\longleftrightarrow$ Lounge 4, goods filter on request, staff filter 24/7                  | 20                 | Arrivals 4   | Waiting area passport control $\longleftrightarrow$ Reclaim 4    | 33    | Lift 8/15     | 8 Oddsize Departure 1 & 2 → Baggage basement<br>15 Oddsize Baggage basement → Reclaim 1   |
| 8  | Building GH (1 | <ul> <li>I) Level 1 → level 2 is normal use</li> <li>Level 2 → level 1 is limited use</li> </ul>     | 21                 | Arrivals 3   | Waiting area passport control $\longleftrightarrow$ Reclaim 3    | 34    | B02           | Level 1 $\longleftrightarrow$ level 0                                                     |
| 9  | Pier M         | Via the passenger filter Departure 4 $\longleftrightarrow$ Lounge 4                                  | 22                 | Passageway X | Reclaim 3 ۻ Baggage basement                                     | 35    | Lift 56/57/58 | Lounge 3 🔶 Transportstraat                                                                |
| 10 | Pier HM        | Pier H 🔶 Pier M, near 02                                                                             | 23                 | Door 16      | Outside the opening hours available on demand via local intercom | 36    | Lift 13/14    | Lounge 2 🔶 Expeditiestraat                                                                |
| 11 | Pier HM        | Pier H 🔶 Pier M, near 04                                                                             | 24                 | Arrivals 2   | Waiting area passport control $\longleftrightarrow$ Reclaim 2    | 37    | Lift 18       | Lounge 2 🔶 Expeditiestraat                                                                |
| 12 | Pier HM        | Pier H 🔶 Pier M, near 06                                                                             | 25                 | Passageway Z | Reclaim 1 ۻ Baggage basement                                     |       |               |                                                                                           |
| 13 | D41            | Level 1 🔶 level 2; no LHB                                                                            | 26                 | Arrivals 1   | Waiting area passport control 🔶 Reclaim 1                        |       |               |                                                                                           |
|    |                |                                                                                                      |                    |              |                                                                  |       |               |                                                                                           |