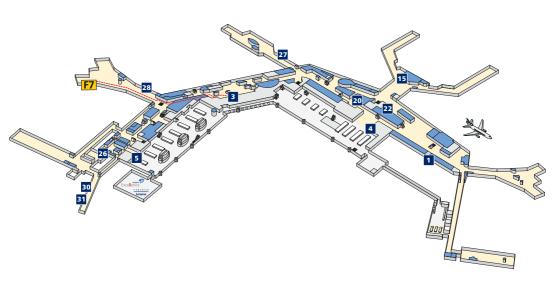

## **Routemap**

## Routemap via K-passage to F7

- Go through the K-filter and then turn left onto the Holland Boulevard.
- Follow the signs to the F-pier towards gate F7.
- Walk to the end at gate F7. You will see a staircase on your right.
- Take the stairs down and go through the right door. You see another staircase, go down there too.
- Go through the door towards airside and immediately turn right around the corner.
- On your right hand you see the staff entrance. If you are authorized,
   you can enter the building via this entrance.
- If you have to enter through the visitors entrance,
   then walk past the staff entrance and turn right around the corner.
- You will find the visitor entrance in the middle of the facade.