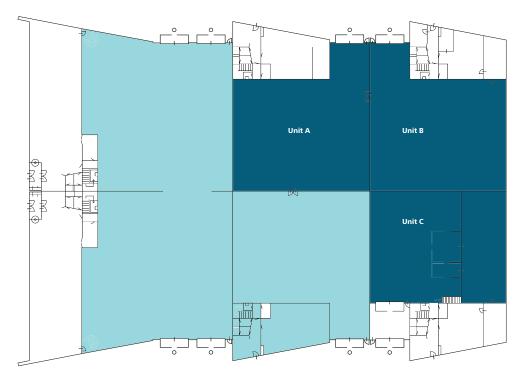

# Floor plan ground floor

### **Unit A**

- approx. 526 m<sup>2</sup> LFA business space
- approx. 235 m<sup>2</sup> LFA office space

#### **Unit B**

- approx. 528 m<sup>2</sup> LFA business space
- approx. 237 m<sup>2</sup> LFA office space

#### **Unit C**

- approx. 530 m²
  LFA business space
- approx. 229 m<sup>2</sup> LFA office space
- approx. 157 m<sup>2</sup> LFA entresol