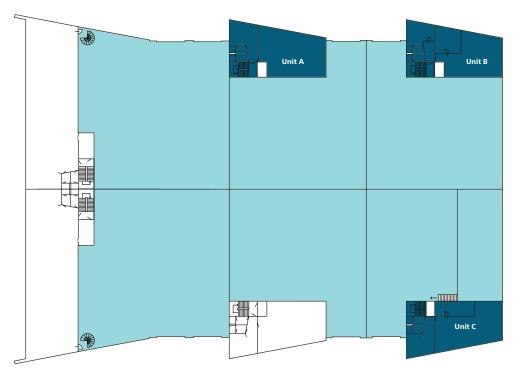

## Floor plan first floor

### **Unit A**

- approx. 526 m<sup>2</sup> LFA business space
- approx. 235 m² LFA office space

### **Unit B**

- approx. 528 m² LFA business space
- approx. 237 m<sup>2</sup> LFA office space

### **Unit C**

- approx. 530 m²
  LFA business space
- approx. 229 m<sup>2</sup> LFA office space
- approx. 157 m<sup>2</sup> LFA entresol