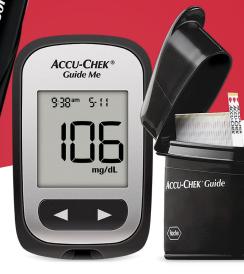

## SIMPLY EASY

Diabetes is complex.

Checking your sugar doesn't have to be.

Simply use the entire end.

Easy to use with less pain.<sup>2</sup>

Simply log results without a paper logbook.

Simply more accurate.<sup>3</sup>

Simply take just one strip.

Take this flyer and a new prescription for an Accu-Chek Guide Me meter, Guide test strips, and Softclix lancets to your retailer of choice and receive your free meter.<sup>1</sup>

## **Accu-Chek Guide meter**

Simple to see, day or night — strip port light for testing in daytime, nighttime, or anytime.

For more information about our products visit: accu-chek.com

<sup>1</sup> It is not appropriate to seek reimbursement from any third-party payer – including Medicare, Medicaid, or other government healthcare programs – for free products. Void where prohibited by law. Cannot be combined with other offers.