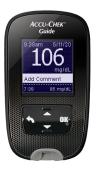

## **Accu-Chek Guide meter**

Simple to see, day or night — strip port light for testing in daytime, nighttime, or anytime.

For more information about our products visit: accu-chek.com

<sup>1</sup> It is not appropriate to seek reimbursement from any third-party payer – including Medicare, Medicaid, or other government healthcare programs – for free products. Void where prohibited by law. Cannot be combined with other offers.