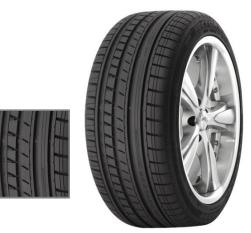

# Matador MP46 Hectorra 2

- Top performance for UHP vehicles

## Description

The MP46 Hectorra 2 is designed for sports and luxury vehicles with ultra high performance. The MP46 has excellent braking properties and reliable manoeuvrability on wet as well as dry surfaces, as well as its high resistance to aquaplaning. Wide circumferential grooves aid rapid water dispersion which gives high protection against aquaplaning. Closed tread blocks on both the inner and outer shoulders return excellent stability giving superb handling characteristics.