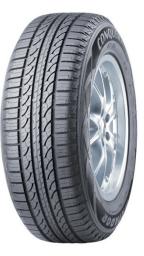

# Matador MP81 Conquerra

- Excellent performance for today's 4x4's

## Description

The MP81 Conquerra is a 4x4 tyre designed for 90% on-road use and 10% light off-road. Designed for today's modern 4x4's the MP81 offers excellent protection in the wet with its wide circumferential grooves and open shoulders. Continuous circumferential ribs also increase the tread stability and combined with an increased volume of rubber on the outer shoulder, returns superb handling characteristics. The computer aided design tread pattern ensures a quiet drive.