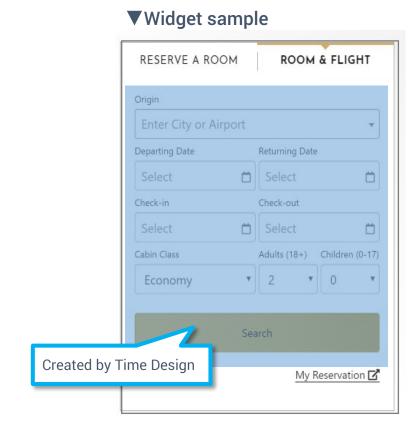

## Our Widget

We have 2(two) types of "Widget"; for both single property and for multiple hotels. #More details will be shared after the System Usage Agreement is signed.

Time Design create a widget (blue part).

- Provide as iframe tag URL
- Mobile responsive
- Some Colors/Font of icon/button on widget can be customized
- Approx. 1 week to prepare

NOTE: \*When guest select "Children", the additional field will be shown to enter the age of child. If you select "Children=2", the additional two (2) fields will be added). \*We can provide a sample iframe tag URL if needed.