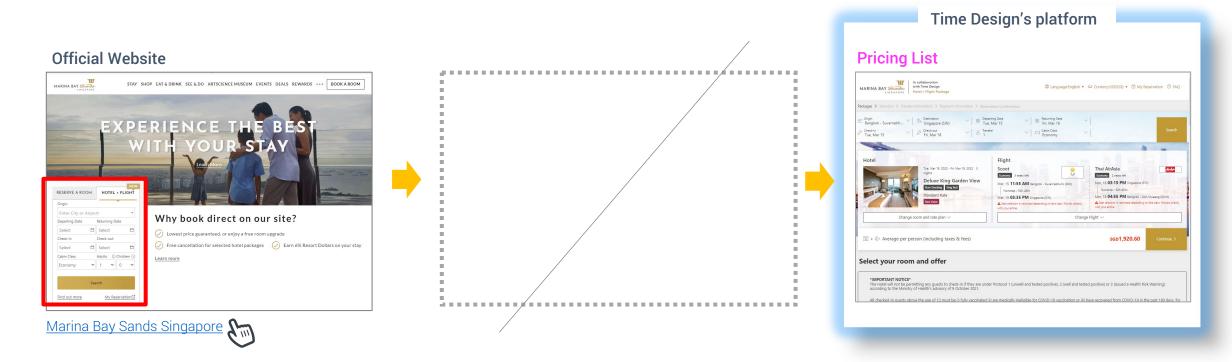

### Idea#1 Place a Link

#### Overview

- Add a link which redirects our platform (provided by Time Design).
- Customer Journey: ①Visit your site →②Move to Search Field & Enter the required travel → ③See Pricing List & move forward with booking
- Our Search Filed Page is available for a single-property and multiple-properties.

#### **Development on Your Side**

- Place a link button on your website. The Link URL will be provided by once the system integration is completed.

### **Our Search Field**

We have 2(two) types of "Search Field Page"; for both single property and for multiple hotels. Please let us know which type you would like to use (you can use both types if needed).

#### **▼**For single-property:

- "Search Field Page" will be created for each property with property logo & main background
- You will have one (1) URL for each property

#### **▼**For multiple-properties

- "Search Field Page" with a hotel list will be created. One (1) logo and one (1) Main image can be registered
- Customers select a hotel to stay first, and then continue to check the availability.
- You will have one (1) URL for the group.