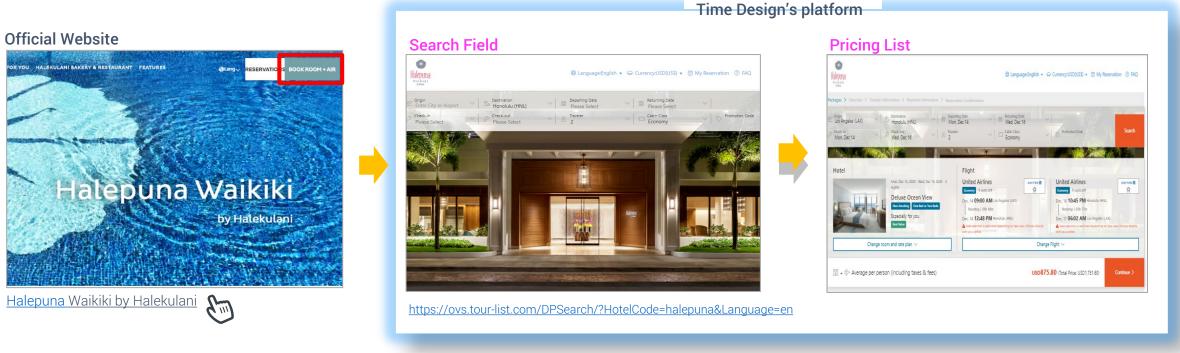

### Idea#1 Place a Link

#### Overview

- Add a link which redirects our platform (provided by Time Design).
- Customer Journey: ①Visit your site →②Move to Search Field & Enter the required travel → ③See Pricing List & move forward with booking
- Our Search Filed Page is available for a single-property and multiple-properties.

#### **Development on Your Side**

- Place a link button on your website. The Link URL will be provided by once the system integration is completed.

### **Our Search Field**

We have 2(two) types of "Search Field Page"; for both single property and for multiple hotels. Please let us know which type you would like to use (you can use both types if needed).

#### **▼**For single-property:

- "Search Field Page" will be created for each property with property logo & main background
- You will have one (1) URL for each property

#### **▼**For multiple-properties

- "Search Field Page" with a hotel list will be created. One (1) logo and one (1) Main image can be registered
- Customers select a hotel to stay first, and then continue to check the availability.
- You will have one (1) URL for the group.