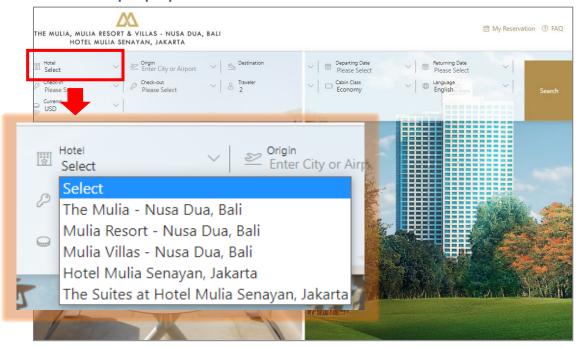

### **Our Search Field**

We have 2(two) types of "Search Field Page"; for both single property and for multiple hotels. Please let us know which type you would like to use (you can use both types if needed).

#### **▼**For multiple-properties

- "Search Field Page" with a hotel list will be created. One (1) logo and one (1) Main image can be registered
- Customers select a hotel to stay first, and then continue to check the availability.
- You will have one (1) URL for the group.