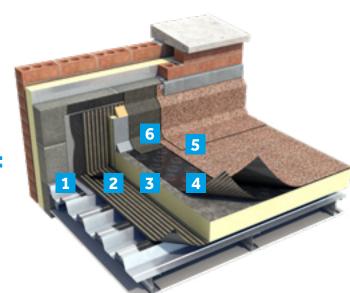

|   | System layer         | Product                    |
|---|----------------------|----------------------------|
| 1 | Primer               | Siplast Primer             |
| 2 | Vapour control layer | Profiles Vapour Vent XL    |
| 3 | Insulation           | Thermazone Torch On        |
| 4 | Underlay             | Profiles Vent XL           |
| 5 | Cap sheet            | Profiles XL FireSmart Plus |
| 6 | Detailing underlay   | Profiles Sand              |