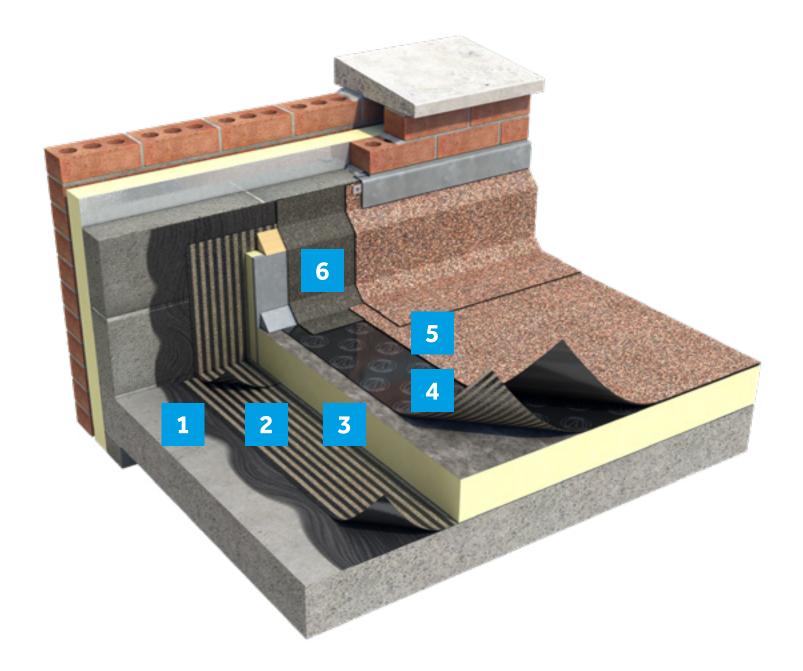

|   | System layer         | Product                    |
|---|----------------------|----------------------------|
| 1 | Primer               | Siplast Primer             |
| 2 | Vapour control layer | Profiles Vapour Vent XL    |
| 3 | Insulation           | Thermazone Torch On        |
| 4 | Underlay             | Profiles Vent XL           |
| 5 | Cap sheet            | Profiles XL FireSmart Plus |
| 6 | Detailing underlay   | Profiles Sand              |