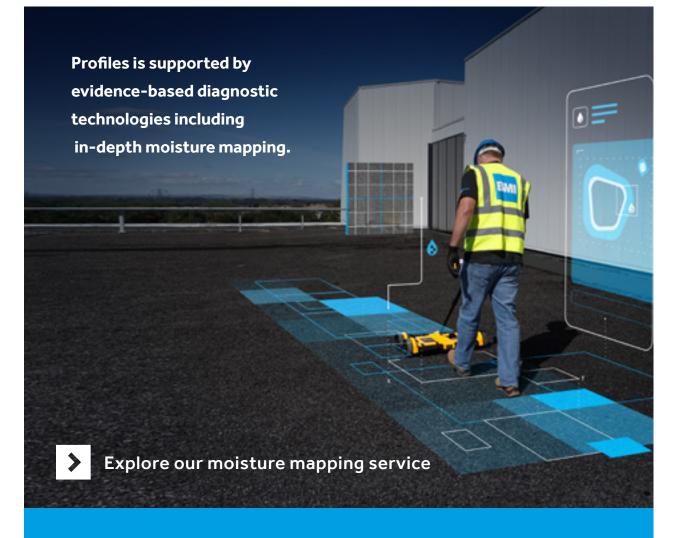

### **Backed by BMI Icopal**

As the premium bitumen system in the BMI Icopal family, Profiles is enhanced by our most comprehensive range of specialist support. From cutting-edge moisture mapping technology to training and tools, our trusted team partners with yours to take you effortlessly from design and specification to installation and aftercare.

Services include:

Comprehensive roof surveys

Condition reports

Moisture mapping diagnostics

Refurbishment and specification services

Tapered insulation design

U-value and Annex C thermal calculations

**⇒** Wind load calculations