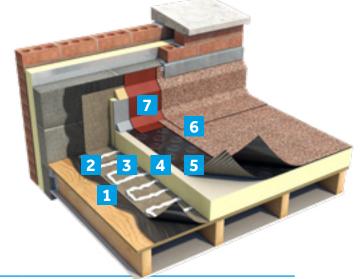

# **System Variations: Warm Roof System**

**PROFILES XL FIRESMART PLUS: OSB OR PLY SUBSTRATE** 

**PROFILES XL FIRESMART PLUS: OVERLAY** 

**PROFILES XL FIRESMART PLUS: PROFILED METAL SUBSTRATE** 

|   | System layer       | Product                         |
|---|--------------------|---------------------------------|
| 1 | Preparation        | HT125 Tape                      |
| 2 | Primer             | SA Primer                       |
| 3 | Vapour control     | Torchsafe TA AVCL Sand          |
| 4 | Insulation         | Thermazone Roofboard            |
| 5 | Underlay           | TorchSafe TA Underlay           |
| 6 | Cap sheet          | Profiles XL FireSmart Plus      |
| 7 | Detailing underlay | TorchSafe TA Detailing Underlay |