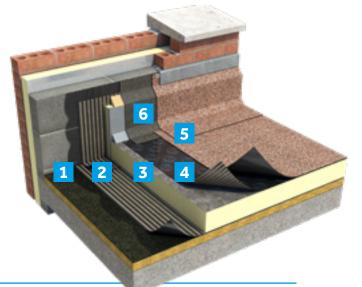

|   | System layer       | Product                         |
|---|--------------------|---------------------------------|
| 1 | Primer             | Siplast Primer                  |
| 2 | Vapour control     | Profiles Vapour Vent XL         |
| 3 | Insulation         | Thermazone Torch On             |
| 4 | Underlay           | Profiles Vent XL                |
| 5 | Cap sheet          | Profiles XL FireSmart Plus      |
| 6 | Detailing underlay | TorchSafe TA Detailing Underlay |

|   | System layer       | Product                         |
|---|--------------------|---------------------------------|
| 1 | Primer             | SA Primer                       |
| 2 | Vapour control     | TorchsafeTA AVCL Stripe         |
| 3 | Insulation         | Thermazone Torch On             |
| 4 | Underlay           | Profiles Vent XL                |
| 5 | Cap sheet          | Profiles XL FireSmart Plus      |
| 6 | Detailing underlay | TorchSafe TA Detailing Underlay |