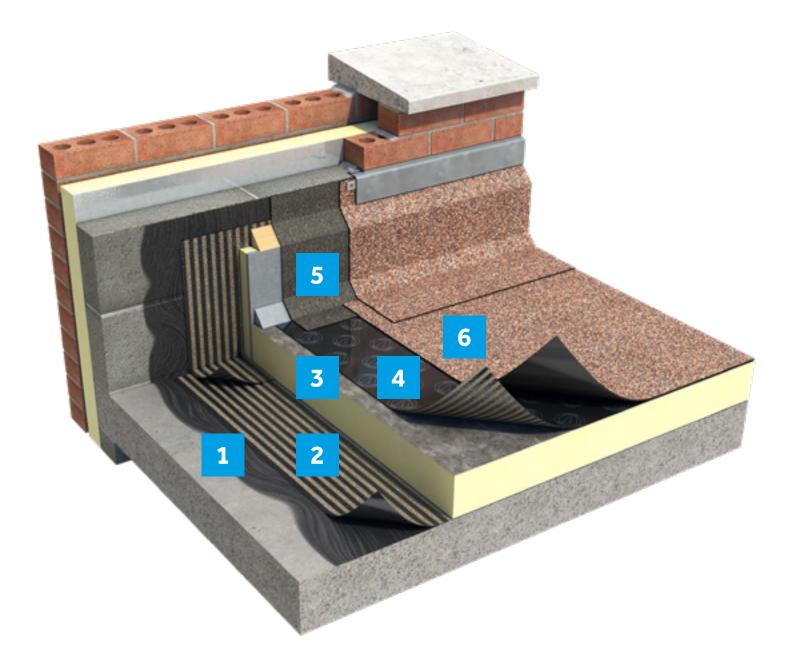

# **BMI Icopal Tecnatorch Concrete Deck: Warm Roof System**

|   | System layer       | Product             |  |  |
|---|--------------------|---------------------|--|--|
| 1 | Primer             | Siplast Primer      |  |  |
| 2 | Vapour control     | Total Torch AVCL    |  |  |
| 3 | Insulation         | Thermazone Torch-On |  |  |
| 4 | Underlay           | Total Torch VDL     |  |  |
| 5 | Detailing underlay | Tecnatorch Sand     |  |  |
| 6 | Cap sheet          | Tecnatorch          |  |  |
|   |                    |                     |  |  |