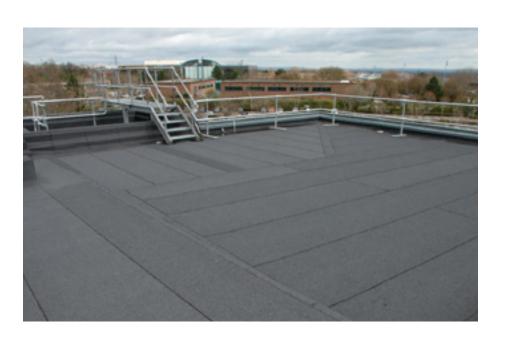

# Pride, Passion, Performance,

Tecnatorch is our pioneering, torch-on bitumen system for flat roofing projects. It's tried and tested. And it's been trusted by generations of roofing professionals. Because Tecnatorch is a complete system that makes it easier to achieve roofing you can be proud of. Just like it's always helped roofers build their own reputation for excellence across the decades. Above all, Tecnatorch was developed to focus on what matters: performance.

### **FLAT ROOF SYSTEM OVERVIEW**

 Tecnatorch can be covered by an Icopal product guarantee of up to 20 years, as well as the option of a full 15-year system guarantee when installed by an Icopal-approved contractor