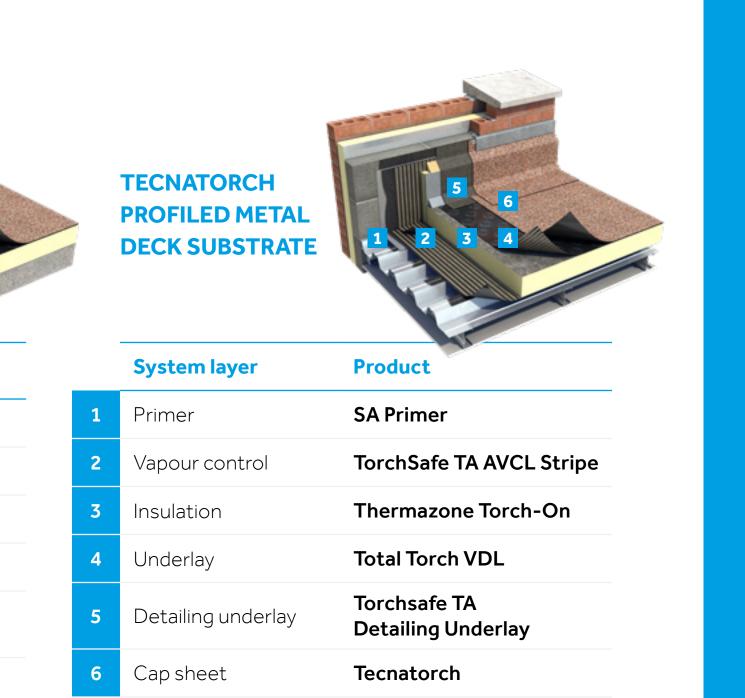

## **Specifying Tecnatorch**

Tecnatorch is a versatile roofing system and can be used with the following suitably prepared deck types: plywood, OSB3, timber boarding, profiled metal decking and concrete/screeded surfaces.

# System Variations: Warm Roof System

|   | TECNATORCH<br>PLY OR OSB<br>SUBSTRATE |                                    |                  |                    | TECNATORCH<br>OVERLAY/BUR |                                  |
|---|---------------------------------------|------------------------------------|------------------|--------------------|---------------------------|----------------------------------|
|   | System layer                          | Product                            | _                |                    | System layer              | Product                          |
| 1 | Preparation                           | HT125 Tape                         |                  | 1                  | Primer                    | Siplast Primer                   |
| 2 | Primer                                | SA Primer                          |                  | 2                  | Vapour control            | Total Torch AVCL                 |
| 3 | Vapour control                        | Torchsafe TA AVCL Sand             | 3<br>4<br>5<br>6 | 3                  | Insulation                | Thermazone Torch-On              |
| 4 | Insulation                            | Thermazone Roofboard               |                  | 4                  | Underlay                  | Total Torch VDL                  |
| 5 | Underlay                              | TorchSafe TA Underlay              |                  | Detailing underlay | Torchsafe TA              |                                  |
| 6 | Detailing underlay                    | Torchsafe TA<br>Detailing Underlay |                  | 6                  | Cap sheet                 | Detailing Underlay<br>Tecnatorch |
| 7 | Cap sheet                             | Tecnatorch                         |                  |                    |                           |                                  |
|   | _                                     |                                    | N                |                    | F: Those are example      | systems for project specifi      |

NOTE: These are example systems, for project specific specifications, please contact our technical services department