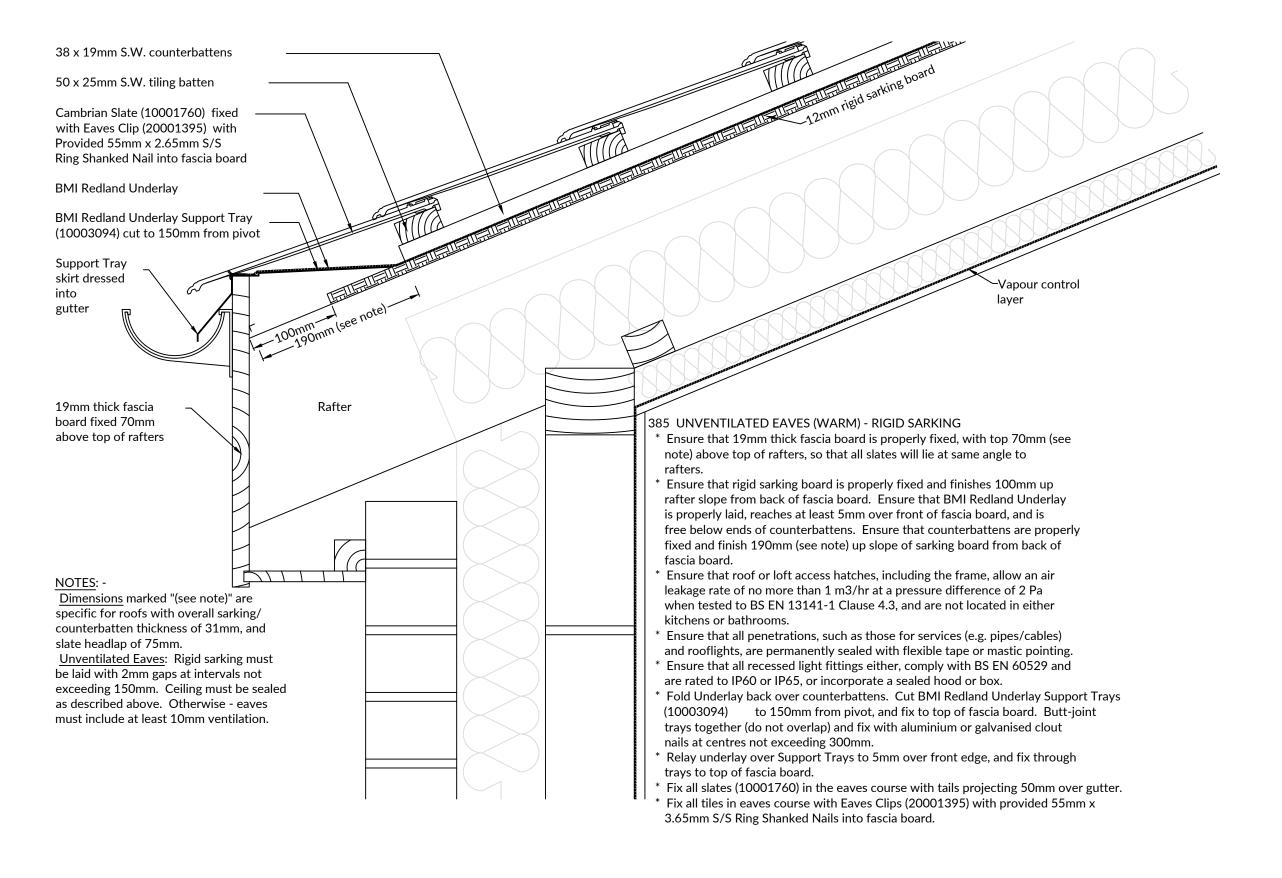

| BMI F | Redland |
|-------|---------|
|-------|---------|

T: +44 (0) 330 123 4585

E: technical.redland@bmigroup.com

| Drawing Title: | Unventilated Eaves (Warm) - Rigid Sarking |  |  |  |  |  |
|----------------|-------------------------------------------|--|--|--|--|--|
| System:        | Cambrian                                  |  |  |  |  |  |
| Dwg. No:       | CA22EVK4 Date: 31 March 2022 Scale NTS    |  |  |  |  |  |

This drawing has been prepared for general information purposes only. This details drawing is to recommend the correct procedure for installing BMI products. All other building details are indicative and are not to be used for building construction. (Do not scale- use figured dimensions only)