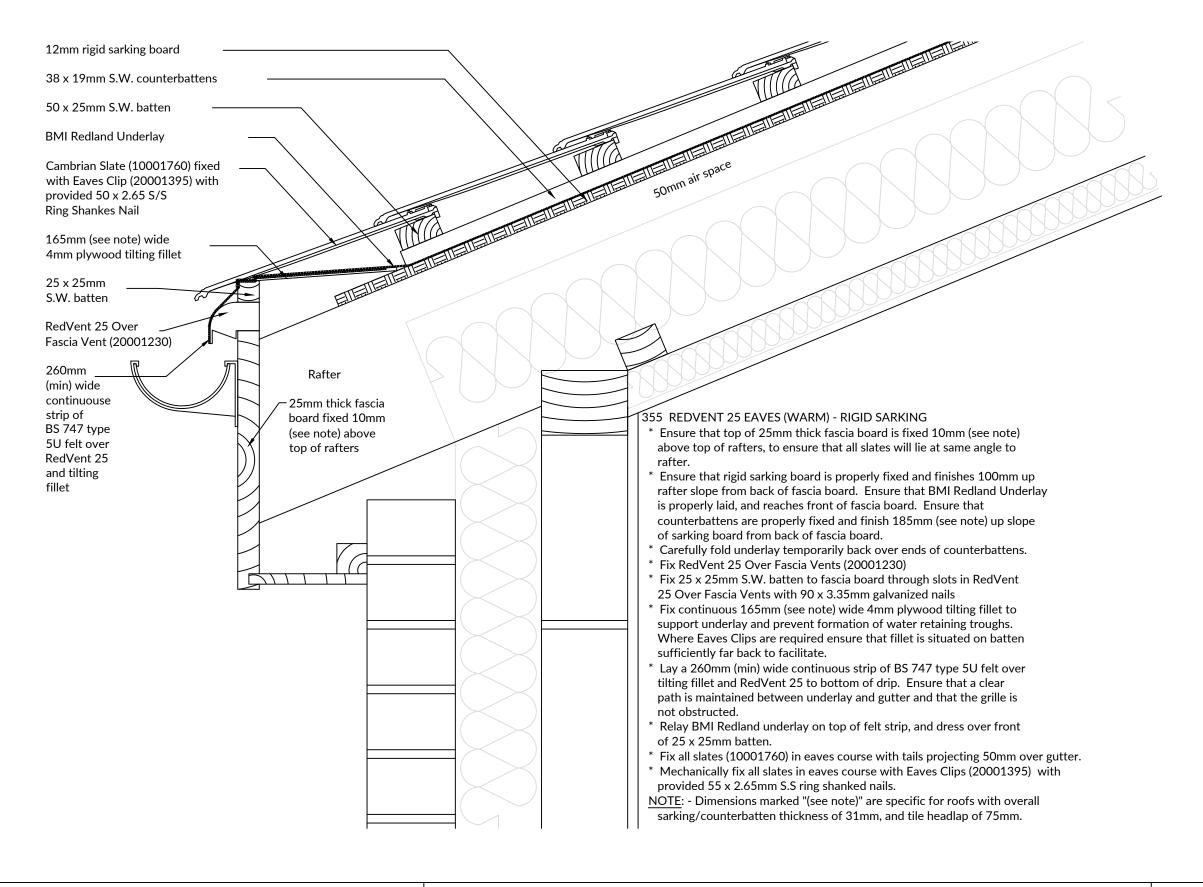

| ВМІ | Redland |
|-----|---------|
|-----|---------|

T: +44 (0) 330 123 4585

E: technical.redland@bmigroup.com

| Drawing Title: | Redvent 25 Eaves (Warm) - Rigid Sarking |  |  |  |  |  |
|----------------|-----------------------------------------|--|--|--|--|--|
| System:        | Cambrian / Redvent 25                   |  |  |  |  |  |
| Dwg. No:       | CA22EVK2 Date: 31 March 2022 Scale NTS  |  |  |  |  |  |

This drawing has been prepared for general information purposes only. This details drawing is to recommend the correct procedure for installing BMI products. All other building details are indicative and are not to be used for building construction. (Do not scale- use figured dimensions only)