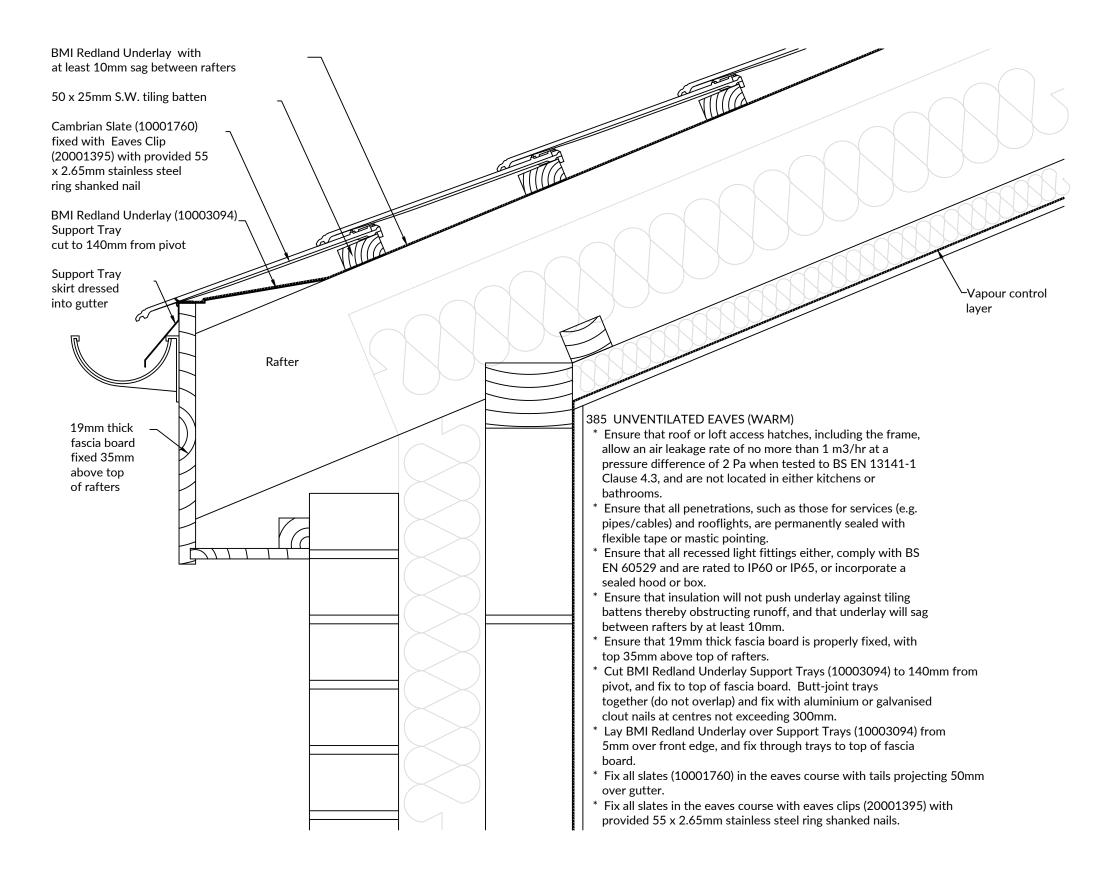

T: +44 (0) 330 123 4585

E: technical.redland@bmigroup.com

| Drawing Title: | Unventilated Eaves (Warm)              |  |  |  |  |  |
|----------------|----------------------------------------|--|--|--|--|--|
| System:        | Cambrian                               |  |  |  |  |  |
| Dwg. No:       | CA22EVE4 Date: 31 March 2022 Scale NTS |  |  |  |  |  |