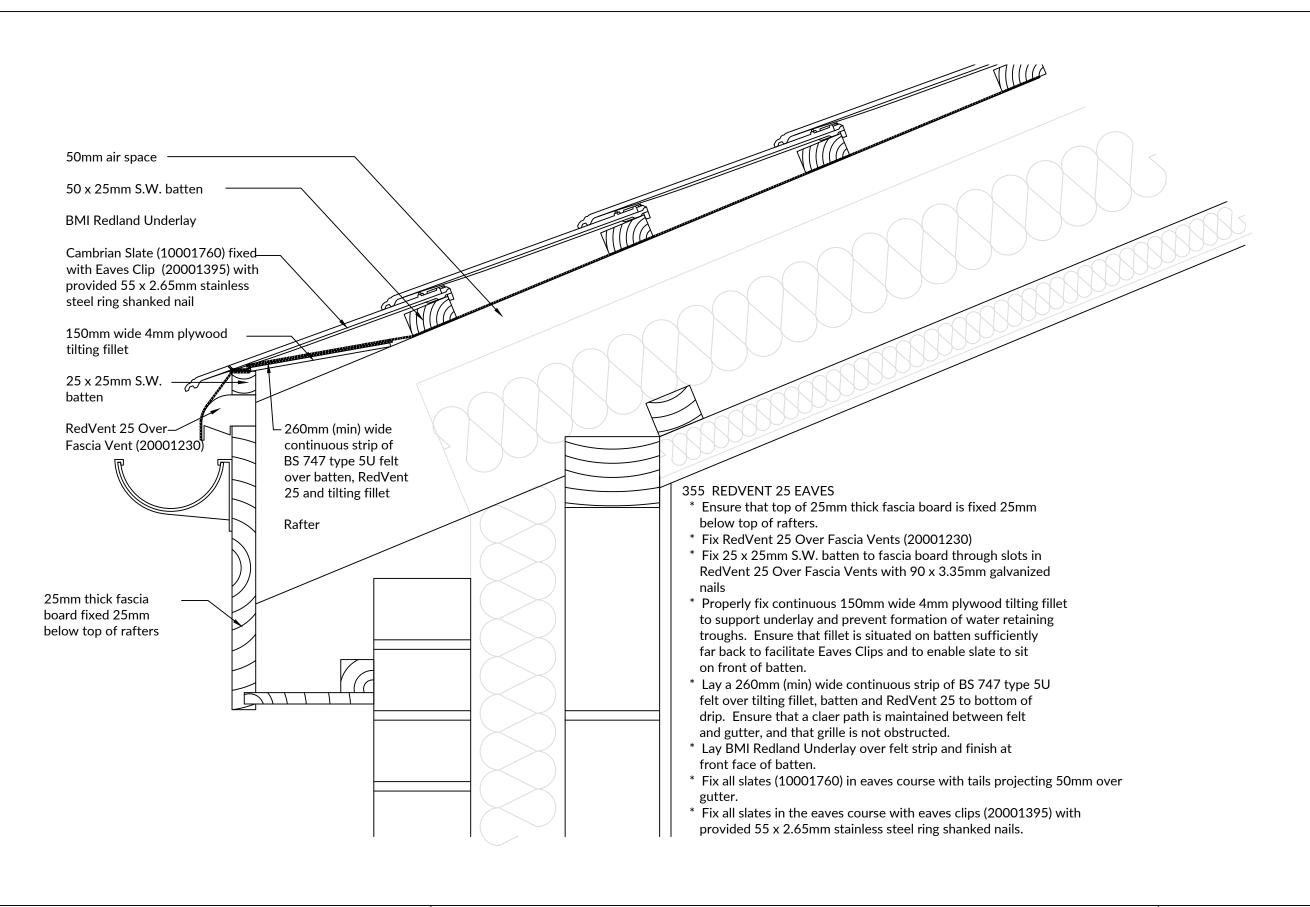

T: +44 (0) 330 123 4585

E: technical.redland@bmigroup.com

| Drawing Title: | Redvent 25 Eaves                       |  |  |  |  |  |
|----------------|----------------------------------------|--|--|--|--|--|
| System:        | Cambrian / Redvent 25                  |  |  |  |  |  |
| Dwg. No:       | CA22EVE2 Date: 31 March 2022 Scale NTS |  |  |  |  |  |