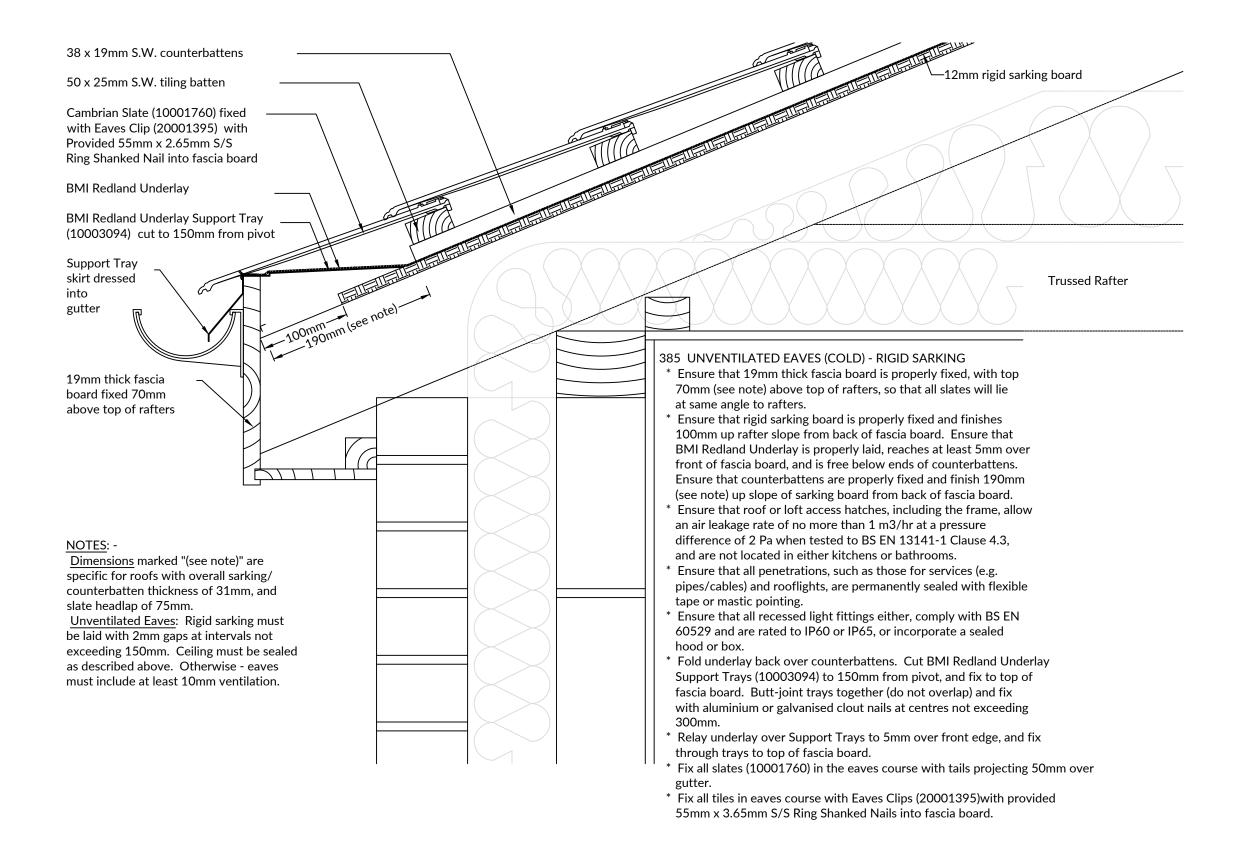

| ВМІ | Redland |
|-----|---------|
|-----|---------|

T: +44 (0) 330 123 4585

E: technical.redland@bmigroup.com

| Drawing Title: | Unventilated Eaves (Cold) - Rigid Sarking |  |  |  |  |  |
|----------------|-------------------------------------------|--|--|--|--|--|
| System:        | Cambrian                                  |  |  |  |  |  |
| Dwg. No:       | CA22EVK3 Date: 31 March 2022 Scale NTS    |  |  |  |  |  |

This drawing has been prepared for general information purposes only. This details drawing is to recommend the correct procedure for installing BMI products. All other building details are indicative and are not to be used for building construction. (Do not scale- use figured dimensions only)