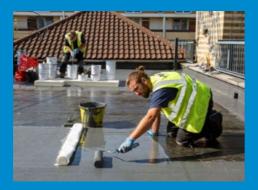

# icopal

Sealoflex is part of our leading flat roofing portfolio brand lcopal. At lcopal we innovate to offer you different waterproofing solutions designed to unlock the potential of your flat roof.

Sealoflex Ultima is the next generation of liquid applied waterproofing. A single-component waterproof coating that can be used straight from the tin, Ultima Waterproof Coating is solvent free and does not contain any Volatile Organic Compounds (VOC).

A modified polyurethane (PU), Sealoflex Ultima is a low odour and cold applied system that minimises disruption to both the installers and building occupants during the application process. It is moisture curing and applied in one operation, making it quick to install and easy to use.