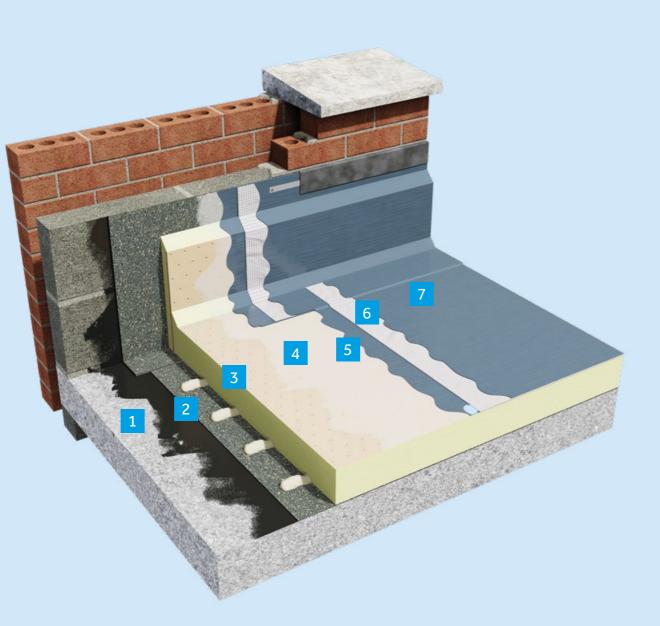

## Example Sealoflex Ultima system

- 1 Concrete Substrate
- 2 TorchSafe TA VCL Sanded
- **3** Thermazone Roofboard
- 4 Sealoflex Ultima EP1 Primer
- 5 Sealoflex Ultima Waterproof Coating base coat
- 6 Sealoflex Ultima Reinforcing Fabric
- 7 Sealoflex Ultima Waterproof Coating top coat