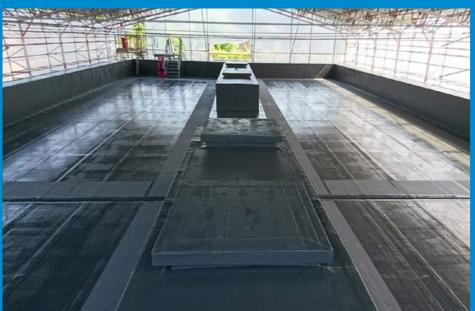

# System overview

Sealoflex Ultima Waterproof Coating is a single-component resin that delivers complete flexibility, is highly durable and can be applied to a wide range of substrates.

The system is ideal for both new build and refurbishment projects, especially in roof spaces characterised by intricate geometries and multiple penetrations.

## Example Sealoflex Ultima system

- 1 Concrete Substrate
- 2 TorchSafe TA VCL Sanded
- **3** Thermazone Roofboard
- 4 Sealoflex Ultima EP1 Primer
- 5 Sealoflex Ultima Waterproof Coating base coat
- 6 Sealoflex Ultima Reinforcing Fabric
- 7 Sealoflex Ultima Waterproof Coating top coat