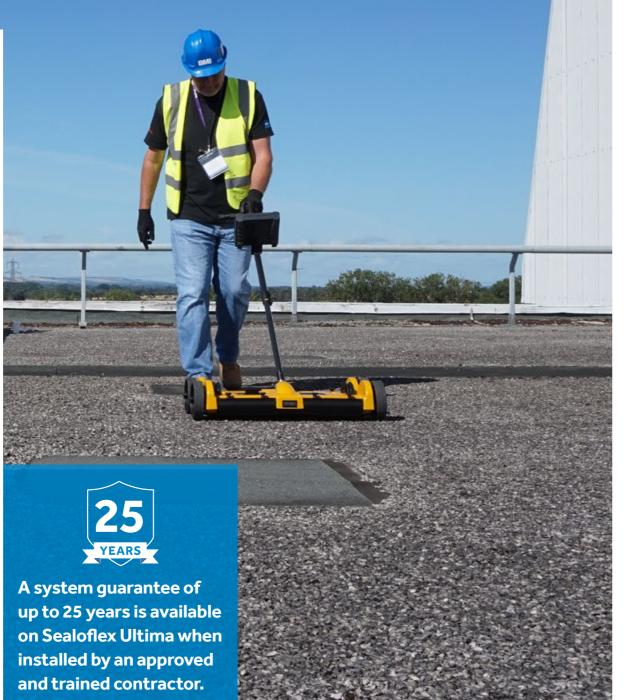

Sealoflex Ultima can be applied as a complete roof solution or for use at detailing. The Ultima Liquid Applied Waterproofing System can be used in refurbishment and new build projects.

There are two Sealoflex system variations available: Standard and Premium. The Sealoflex Ultima **Standard System** features a 110g polyester reinforcement, while the Sealoflex Ultima **Premium System** includes a 160g polyester reinforcement. The standard system can achieve a 15-year product or system guarantee, whilst the premium system option offers up to a 25-year product or system guarantee, depending on the system specification and installation by a trained BMI Approved Contractor.

System guarantees are only available to trained and approved Sealoflex Ultima installers.

Unlock the potential of your roof with Sealoflex Ultima, the next generation in Liquid Applied Waterproofing.