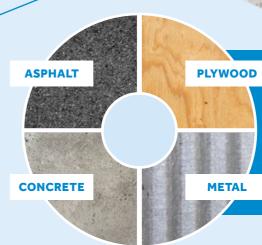

### VERSATILE

Can be applied to a wide range of substrates including **bitumen**, asphalt, synthetics, concrete, metals and plywood/OSB