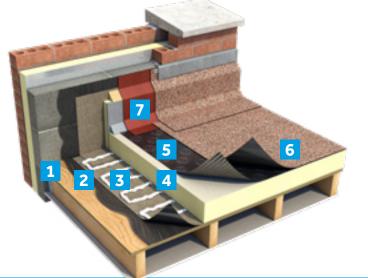

# **System Variations: Warm Roof System**

**THERMAWELD: OSB OR PLY SUBSTRATE** 

|   | System layer       | Product                         |
|---|--------------------|---------------------------------|
| 1 | Preparation        | HT 125 Tape                     |
| 2 | Primer             | SA Primer                       |
| 3 | Vapour control     | Torchsafe TA AVCL Sand          |
| 4 | Insulation         | Thermazone Roofboard            |
| 5 | Underlay           | TorchSafe TA Underlay           |
| 6 | Cap sheet          | Thermaweld FireSmart            |
| 7 | Detailing underlay | TorchSafe TA Detailing Underlay |

**THERMAWELD: PROFILED METAL DECK SUBSTRATE** 

|   | System layer       | Product                   |
|---|--------------------|---------------------------|
| 1 | Primer             | SA Primer                 |
| 2 | Vapour control     | Torchsafe TA AVCL Stripes |
| 3 | Insulation         | Thermazone Torch On       |
| 4 | Underlay           | Total Torch VDL           |
| 5 | Cap sheet          | Thermaweld FireSmart      |
| 6 | Detailing underlay | Tecnatorch Sand           |