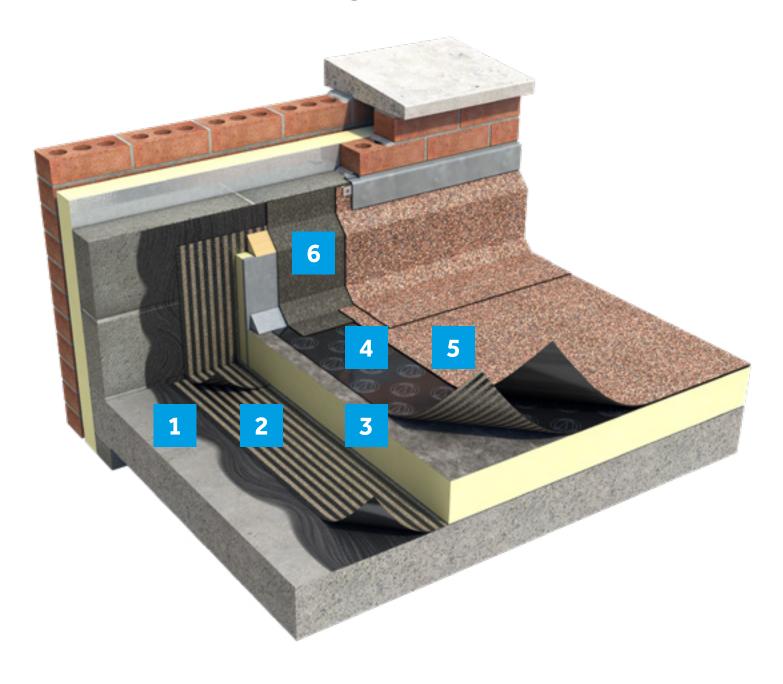

# **Concrete Deck: Warm Roof System**

|   | System layer       | Product              |
|---|--------------------|----------------------|
| 1 | Primer             | Siplast Primer       |
| 2 | Vapour control     | Total Torch VCL      |
| 3 | Insulation         | Thermazone Torch on  |
| 4 | Underlay           | Total Torch VDL      |
| 5 | Cap sheet          | Thermaweld FireSmart |
| 6 | Detailing underlay | Tecnatorch Sand      |