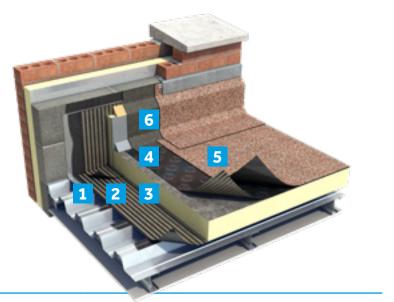

# **Concrete Deck: Warm Roof System**

|   | System layer       | Product              |
|---|--------------------|----------------------|
| 1 | Primer             | Siplast Primer       |
| 2 | Vapour control     | Total Torch VCL      |
| 3 | Insulation         | Thermazone Torch on  |
| 4 | Underlay           | Total Torch VDL      |
| 5 | Cap sheet          | Thermaweld FireSmart |
| 6 | Detailing underlay | Tecnatorch Sand      |