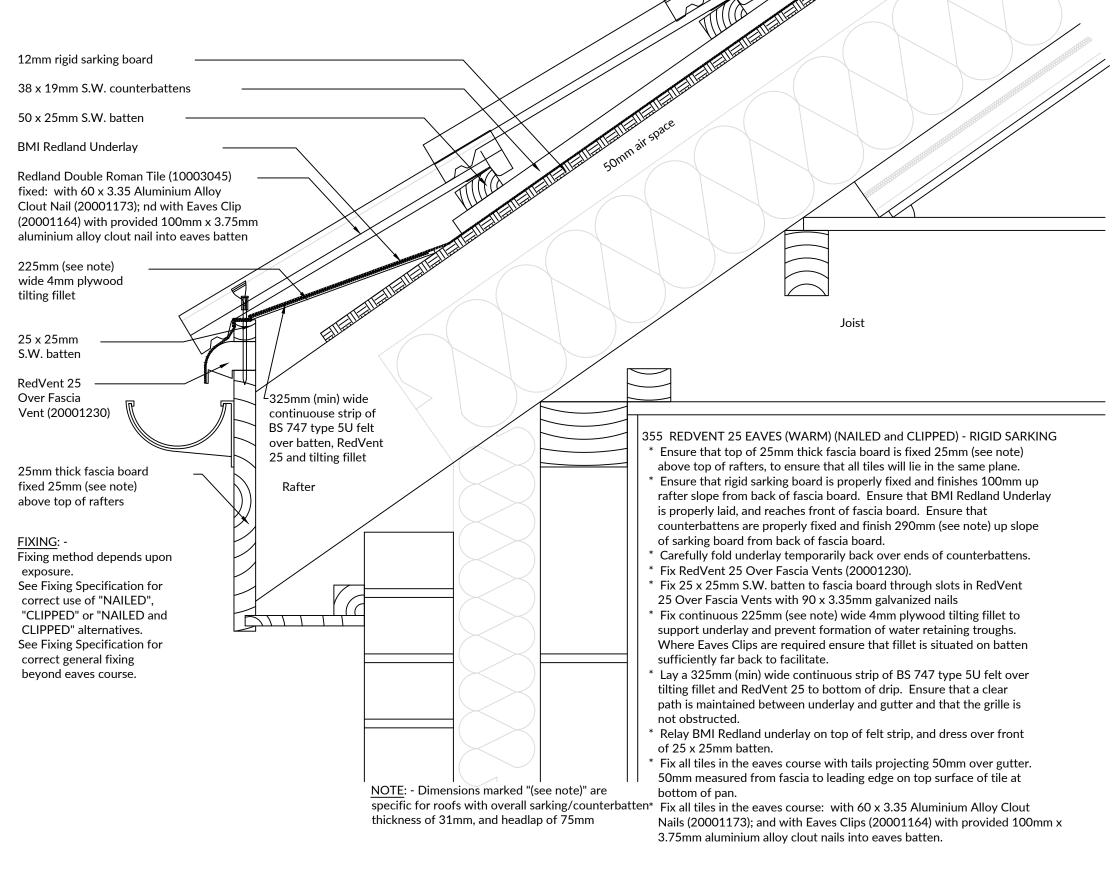

| вмі | Redland |
|-----|---------|
|-----|---------|

T: +44 (0) 330 123 4585

E: technical.redland@bmigroup.com

| Drawing Title: | Redvent 25 Eaves (Nailed and Clipped) - Sarking |  |  |  |  |  |
|----------------|-------------------------------------------------|--|--|--|--|--|
| System:        | 50 Double Roman / Redvent 25                    |  |  |  |  |  |
| Dwg. No:       | DR35EVK2 Date: 18 May 2022 Scale NTS            |  |  |  |  |  |

This drawing has been prepared for general information purposes only. This details drawing is to recommend the correct procedure for installing BMI products. All other building details are indicative and are not to be used for building construction. (Do not scale- use figured dimensions only)