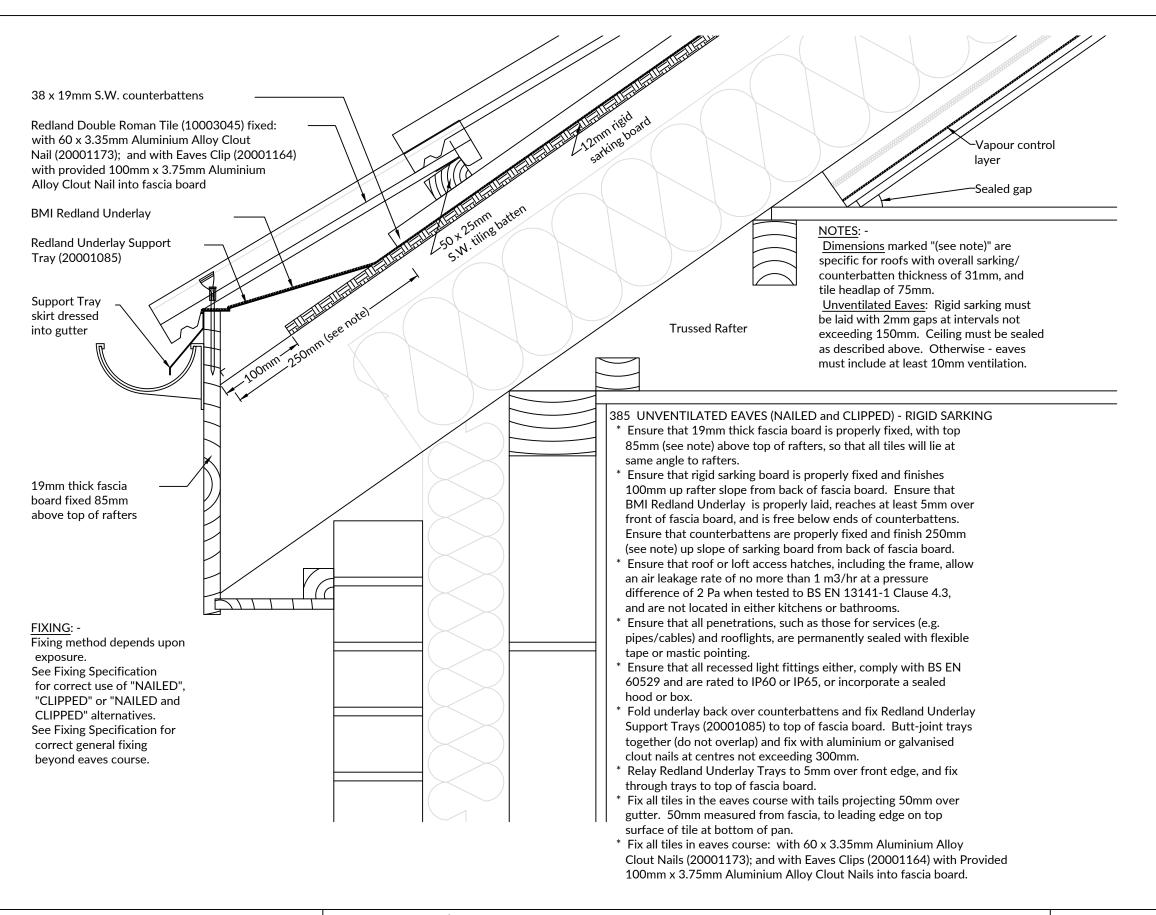

| вмі | Redland |
|-----|---------|
|-----|---------|

T: +44 (0) 330 123 4585

E: technical.redland@bmigroup.com

| Drawing Title: | Unventilated Eaves (Cold) (Nailed and Clipped) - Sarking |       |             |       |     |  |  |
|----------------|----------------------------------------------------------|-------|-------------|-------|-----|--|--|
| System:        | 50 Double Roman                                          |       |             |       |     |  |  |
| Dwg. No:       | DR35EVK3                                                 | Date: | 18 May 2022 | Scale | NTS |  |  |

This drawing has been prepared for general information purposes only. This details drawing is to recommend the correct procedure for installing BMI products. All other building details are indicative and are not to be used for building construction. (Do not scale- use figured dimensions only)