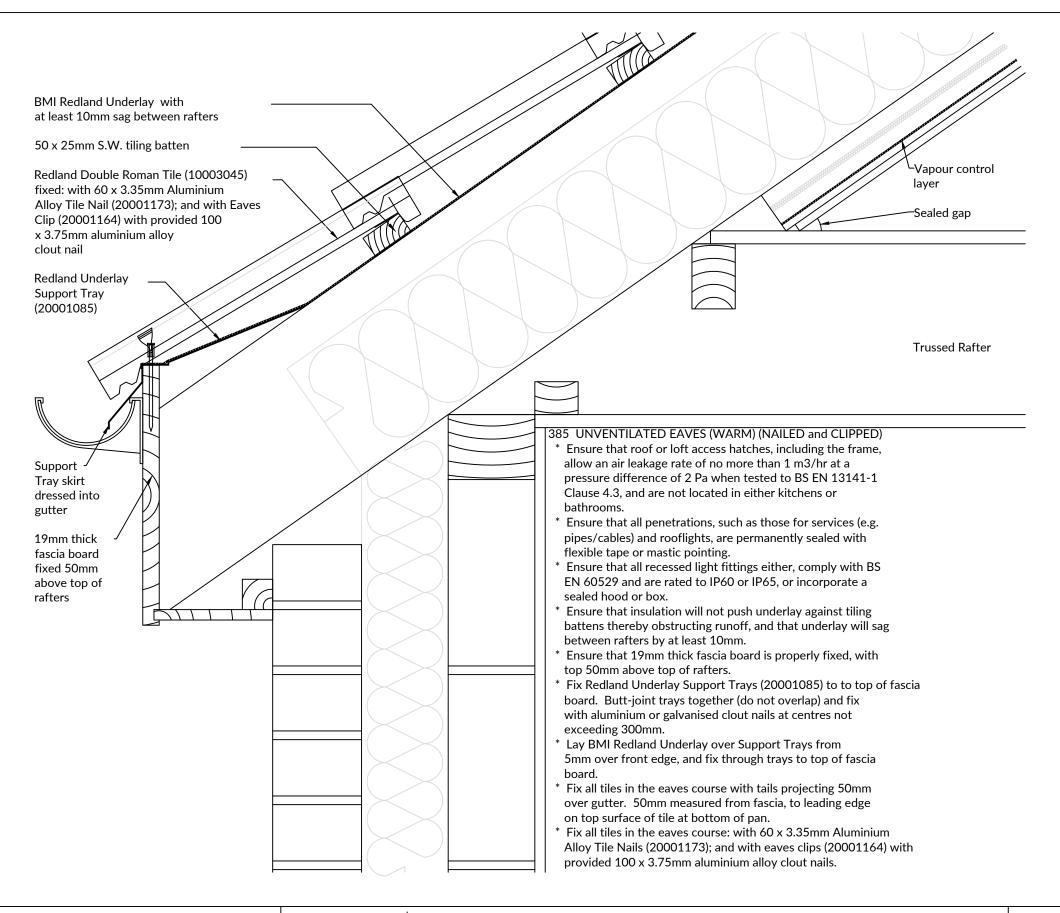

T: +44 (0) 330 123 4585

E: technical.redland@bmigroup.com

| Drawing Title: | Unventilated Eaves (Warm) (Nailed and Clipped) |  |  |  |  |  |
|----------------|------------------------------------------------|--|--|--|--|--|
| System:        | 50 Double Roman                                |  |  |  |  |  |
| Dwg. No:       | DR35EVE4 Date: 18 May 2022 Scale NTS           |  |  |  |  |  |

This drawing has been prepared for general information purposes only. This details drawing is to recommend the correct procedure for installing BMI products. All other building details are indicative and are not to be used for building construction. (Do not scale- use figured dimensions only)