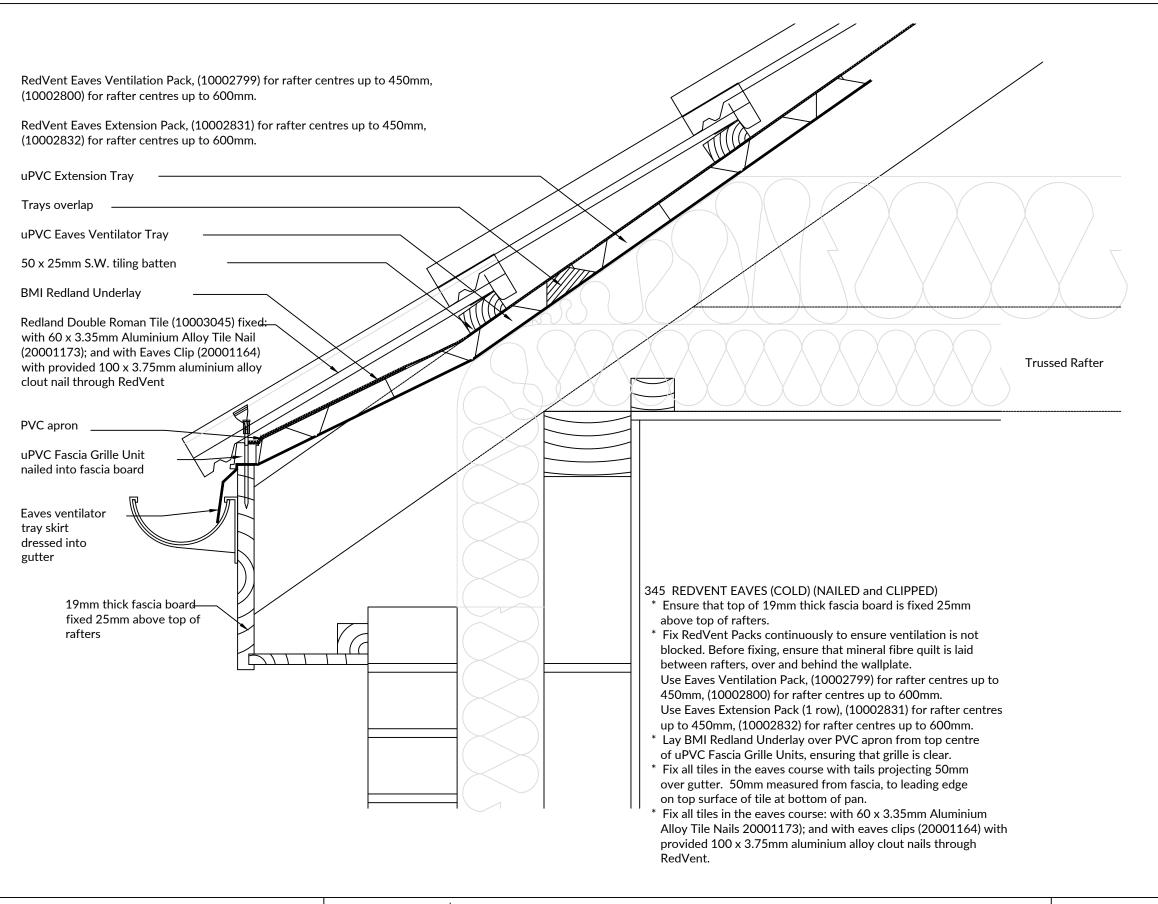

T: +44 (0) 330 123 4585

E: technical.redland@bmigroup.com

| Drawing Title: | Redvent Eaves (Cold) (Nailed and Clipped) |  |  |  |  |  |
|----------------|-------------------------------------------|--|--|--|--|--|
| System:        | 50 Double Roman / Redvent Eaves           |  |  |  |  |  |
| Dwg. No:       | DR35EVE1 Date: 18 May 2022 Scale NTS      |  |  |  |  |  |

This drawing has been prepared for general information purposes only. This details drawing is to recommend the correct procedure for installing BMI products. All other building details are indicative and are not to be used for building construction. (Do not scale- use figured dimensions only)