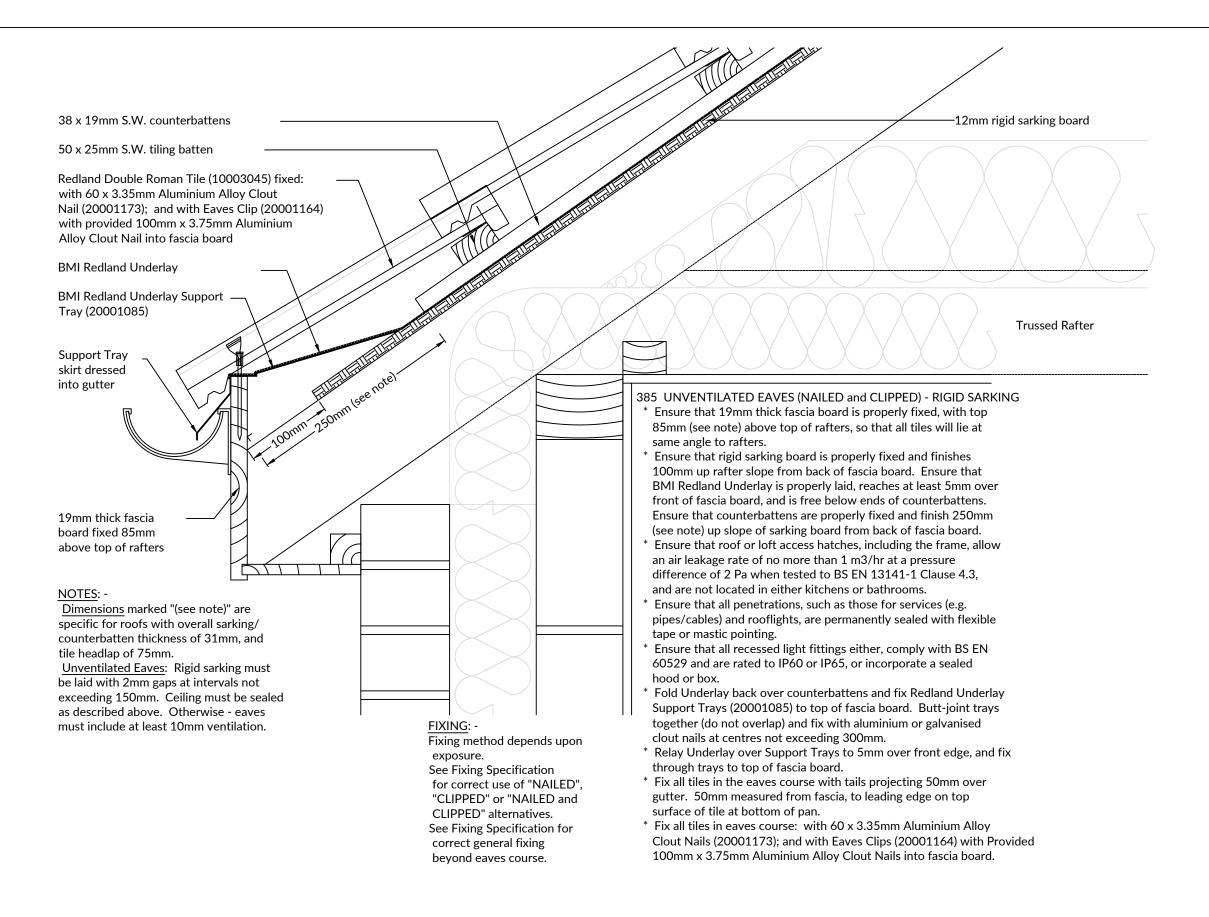

| вмі | Redland |
|-----|---------|
|-----|---------|

T: +44 (0) 330 123 4585

E: technical.redland@bmigroup.com

| Drawing Title: | Unventilated Eaves (Cold) (Nailed and Clipped) - Sarking |       |             |       |     |  |  |
|----------------|----------------------------------------------------------|-------|-------------|-------|-----|--|--|
| System:        | 50 Double Roman                                          |       |             |       |     |  |  |
| Dwg. No:       | DR35EVK3                                                 | Date: | 18 May 2022 | Scale | NTS |  |  |

This drawing has been prepared for general information purposes only. This details drawing is to recommend the correct procedure for installing BMI products. All other building details are indicative and are not to be used for building construction. (Do not scale- use figured dimensions only)