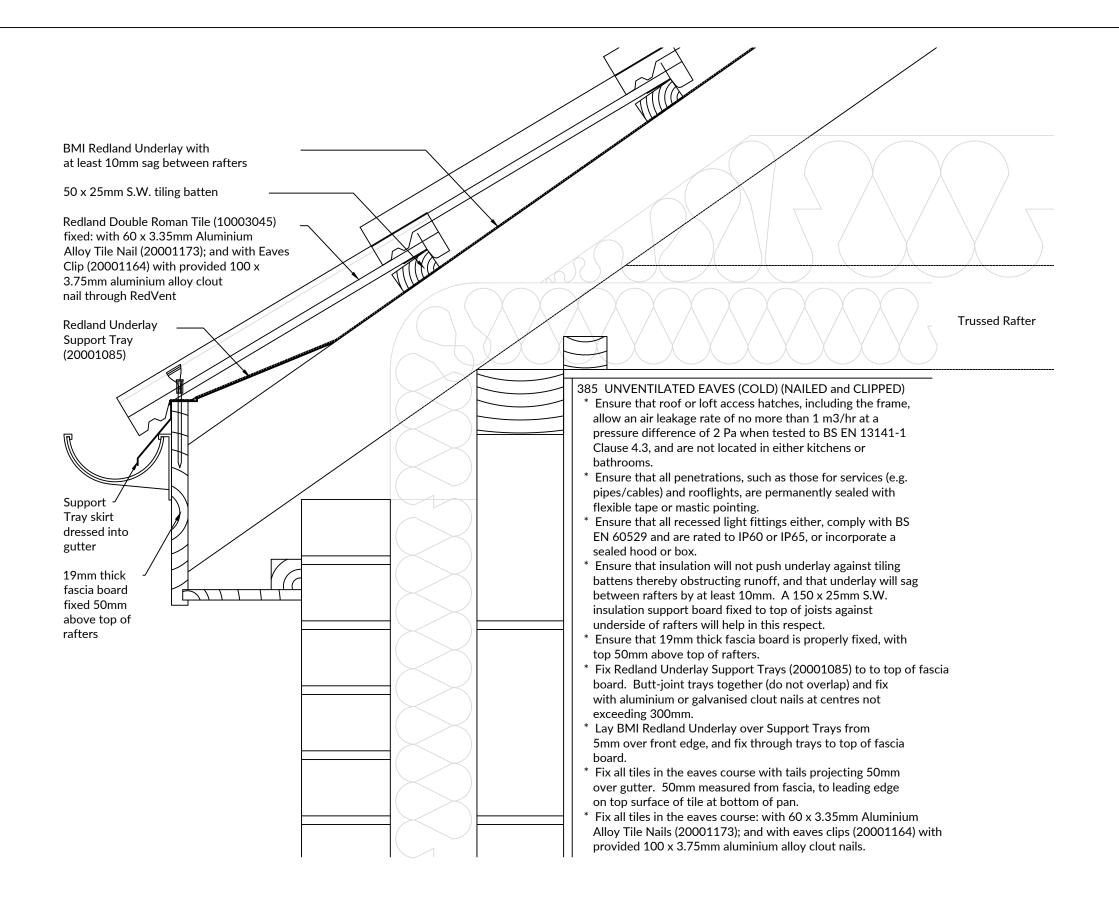

T: +44 (0) 330 123 4585

E: technical.redland@bmigroup.com

| Drawing Title: | Unventilated Eaves (Cold) (Nailed and Clipped) |  |  |  |  |  |
|----------------|------------------------------------------------|--|--|--|--|--|
| System:        | 50 Double Roman                                |  |  |  |  |  |
| Dwg. No:       | DR35EVE3 Date: 18 May 2022 Scale NTS           |  |  |  |  |  |

This drawing has been prepared for general information purposes only. This details drawing is to recommend the correct procedure for installing BMI products. All other building details are indicative and are not to be used for building construction. (Do not scale- use figured dimensions only)