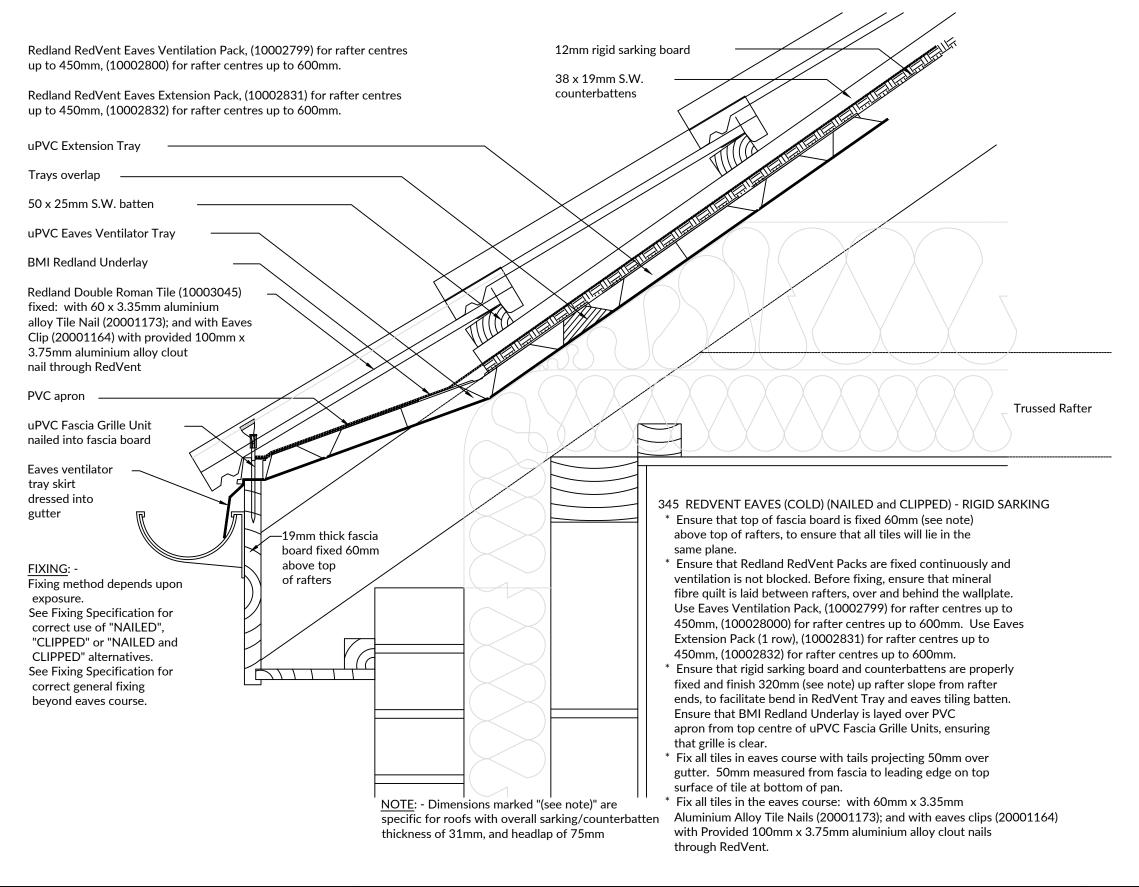

T: +44 (0) 330 123 4585

E: technical.redland@bmigroup.com

| Drawing Title: | Redvent Eaves (Cold) (Nailed and Clipped) - Sarking |  |  |  |  |  |
|----------------|-----------------------------------------------------|--|--|--|--|--|
| System:        | 50 Double Roman / Redvent Eaves                     |  |  |  |  |  |
| Dwg. No:       | DR35EVK1 Date: 18 May 2022 Scale NTS                |  |  |  |  |  |

This drawing has been prepared for general information purposes only. This details drawing is to recommend the correct procedure for installing BMI products. All other building details are indicative and are not to be used for building construction. (Do not scale- use figured dimensions only)