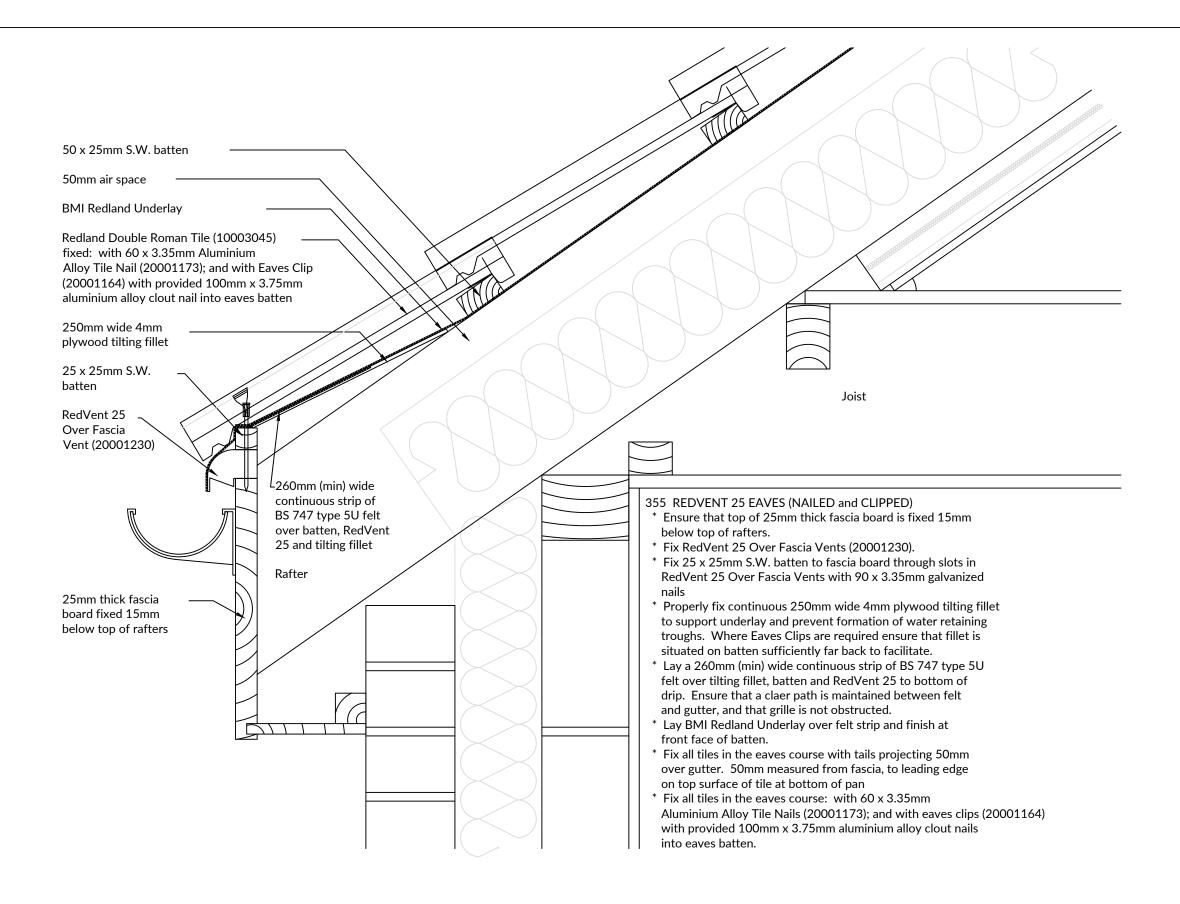

T: +44 (0) 330 123 4585

E: technical.redland@bmigroup.com

| Drawing Title: | Redvent 25 Eaves (Nailed and Clipped) |  |  |  |  |  |
|----------------|---------------------------------------|--|--|--|--|--|
| System:        | 50 Double Roman / Redvent 25          |  |  |  |  |  |
| Dwg. No:       | DR35EVE2 Date: 18 May 2022 Scale NTS  |  |  |  |  |  |

This drawing has been prepared for general information purposes only. This details drawing is to recommend the correct procedure for installing BMI products. All other building details are indicative and are not to be used for building construction. (Do not scale- use figured dimensions only)