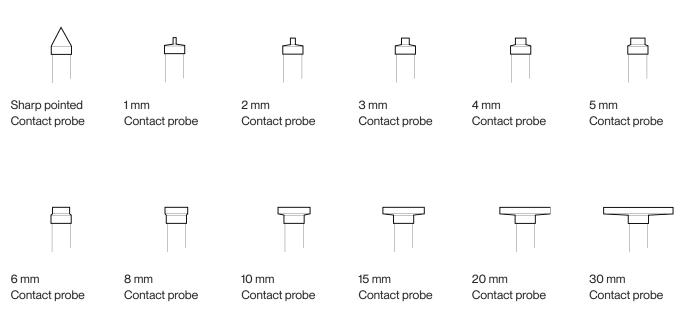

#### Spray Tips Cones Spray Tip "C" Spray Tip "A" Spray Tip "B" Spray Tip "D" Lexan Disc **Rubber Cones** 1.00 mm 0.75 mm 0.55 mm (pre-mounted) 0.45 mm with 4 cones set with 6 sizes \*In the CryoPro® box \*In the CryoPro® box \*In the CryoPro® box \*In the CryoPro® box **Attachments** Acne Soft Straight Spray **Bent Spray** Spray Tip Luer Lock Open Flow adapter restrictor Spray Tip extension, 0.55 mm extension, 0.55 mm cleaning adapter \*In the CryoPro® box \*In the CryoPro® box **Contact Probes**