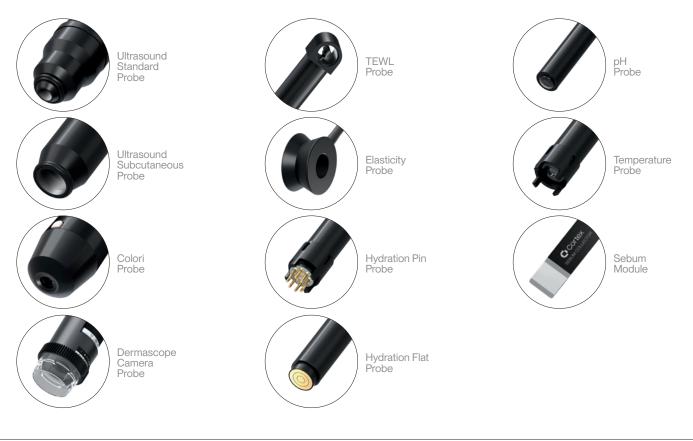

### DermaLab Probes

Customize your DermaLab Combo 4 by selecting the probes that are relevant to you.

Produced by Cortex

A trusted partner and a global leader in precision skin tools

Cortex Niels Jernes Vej 6B 9220 Aalborg Denmark +45 9857 4100 cortex@cortex.dk www.cortex.dk

#### The concept

Customize your DermaLab Combo 4 by selecting the specific parameters relevant to you. Choose between the 11 probes and combine up to 9 parameters in one device, which is delivered complete with the selected probes, main unit, and software.