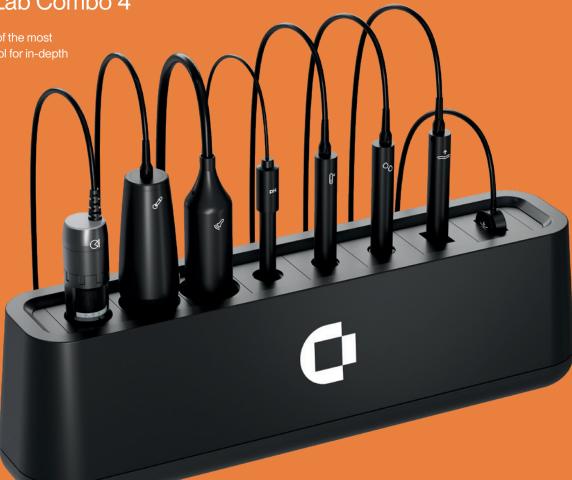

# Explore the new DermaLab Combo 4

Fourth edition of the most professional tool for in-depth skin analysis

#### The concept

Customize your DermaLab Combo 4 by selecting the specific parameters relevant to you. Choose between the 11 probes and combine up to 9 parameters in one device, which is delivered complete with the selected probes, main unit, and software.

#### This is NEW

- A new elegant and more exclusive design
- New probe holder function
- The probes are proudly displayed on a row
- Completely upgraded software
- Intuitive and modern user interface
- The new Colori Probe also measures ITA°