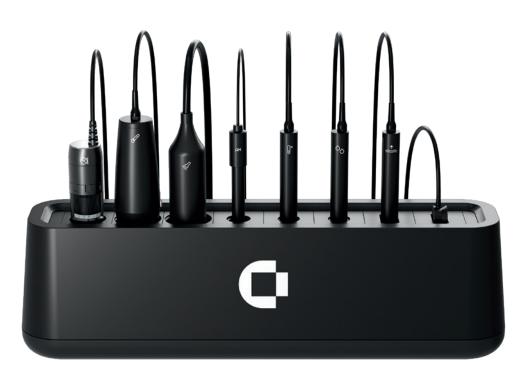

#### The concept

Customize your DermaLab Combo 4 by selecting the specific parameters relevant to you. Choose between the 11 probes and combine up to 9 parameters in one device, which is delivered complete with the selected probes, main unit, and software.

## DermaLab Combo 4

Advanced flexible tool for complete skin analysis