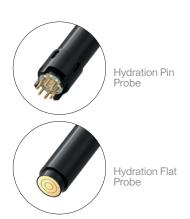

### Select 1 of 4 parameters

The following parameters are available for the DermaLab Single:

- TEWL
- Elasticity
- Hydration
- Ultrasound, high resolution
  - Standard (collagen level)
  - Subcutaneous (fat level)

#### Choose your parameter

From a variety of essential skin parameters, you choose the one you need