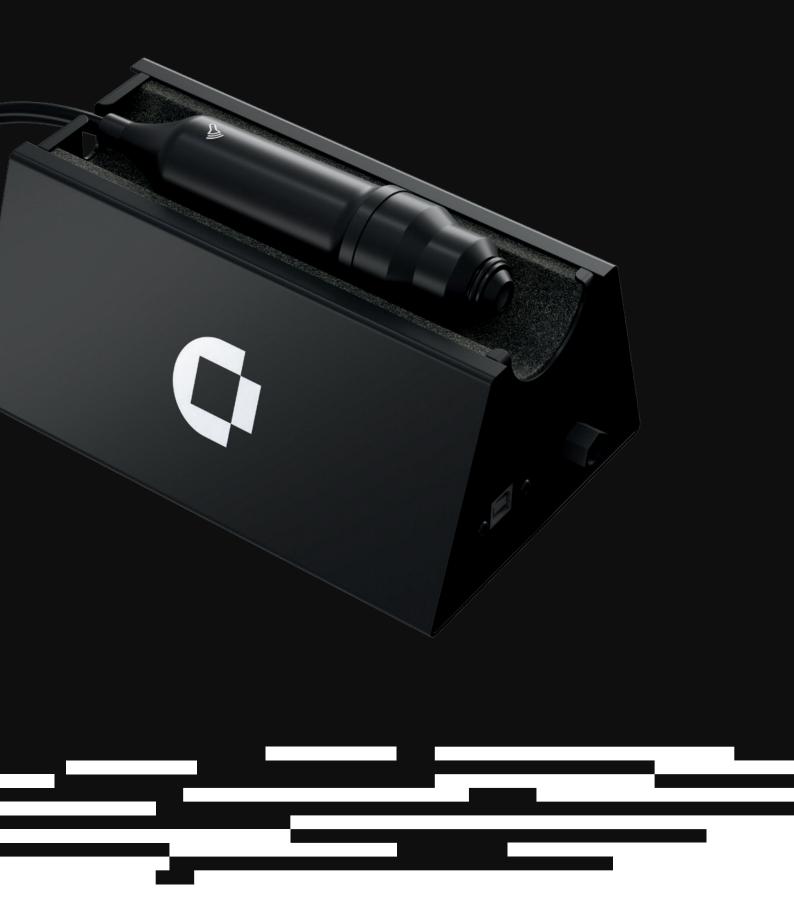

The DermaLab Single is delivered complete with one probe, main unit and software.

### Specifications

- Connected to USB port
- External power supply (included)
- Dimensions: 188 (L) x 124 (W) x 89 (H) mm
- Integrated probe holder