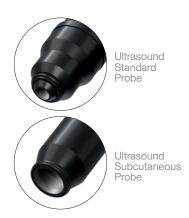

### Select 1 of 4 parameters

The following parameters are available for the DermaLab Single:

- TEWL
- Elasticity
- Hydration
- Ultrasound, high resolution
  - Standard (collagen level)
  - Subcutaneous (fat level)