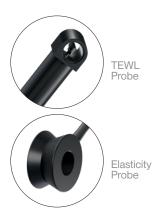

### Select 1 of 4 parameters

The following parameters are available for the DermaLab Single:

- TEWL
- Elasticity
- Hydration
- Ultrasound, high resolution
  - Standard (collagen level)
  - Subcutaneous (fat level)

#### Choose your parameter

From a variety of essential skin parameters, you choose the one you need