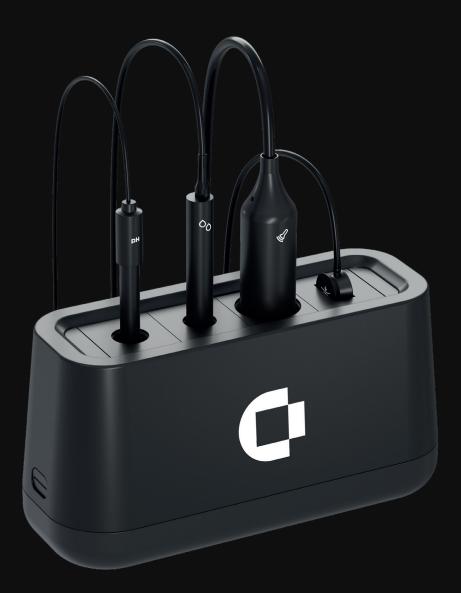

### The DermaLab concept

Customize your DermaLab Mini by selecting the specific parameters you need.

Choose from 11 probes and combine up to 5 parameters in one device, resulting in a compact and efficient analysis solution designed for your purpose. Delivered with probes, main unit, and software.

The device is compatible with 1 to 5 probes – you choose how many you need.

### DermaLab Probes

Customize your DermaLab Mini by selecting the probes that are relevant to you.