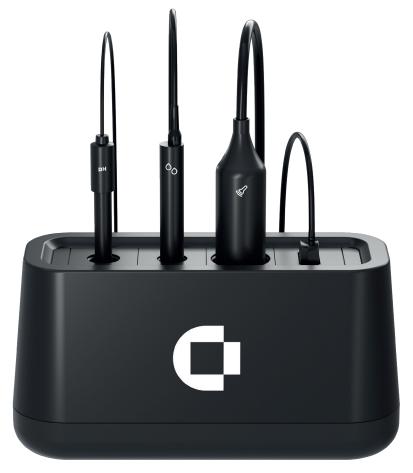

### The DermaLab concept

Customize your DermaLab Mini by selecting the specific parameters you need.

Choose from 11 probes and combine up to 5 parameters in one device, resulting in a compact and efficient analysis solution designed for your purpose. Delivered with probes, main unit, and software.

The device is compatible with 1 to 5 probes – you choose how many you need.

### DermaLab Probes

Customize your DermaLab Mini by selecting the probes that are relevant to you.