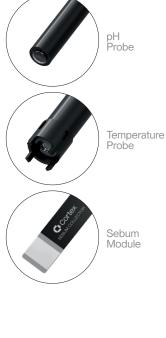

### The DermaLab concept

Customize your DermaLab Mini by selecting the specific parameters you need.

Choose from 11 probes and combine up to 5 parameters in one device, resulting in a compact and efficient analysis solution designed for your purpose. Delivered with probes, main unit, and software.

### DermaLab Probes

Customize your DermaLab Mini by selecting the probes that are relevant to you.