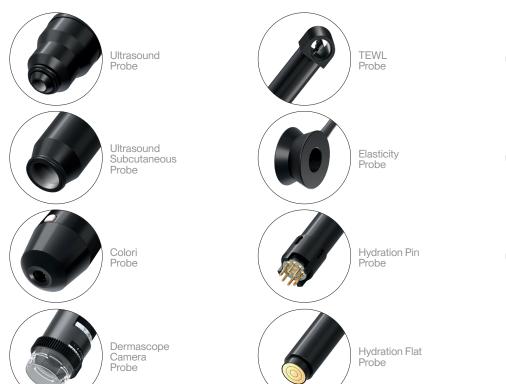

### The DermaLab concept

Customize your DermaLab Mini by selecting the specific parameters you need.

Choose from 11 probes and combine up to 5 parameters in one device, resulting in a compact and efficient analysis solution designed for your purpose. Delivered with probes, main unit, and software.

### DermaLab Probes

Customize your DermaLab Mini by selecting the probes that are relevant to you.