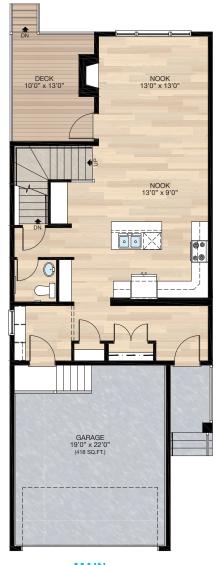

## SHOWHOME PLAN

THE
KENSINGTON
ZLL
1881 SQ.FT.

MAIN 827 SQ.FT.

Renderings are artist's conceptions only and may vary by community and lot selection. Prices, floorplans, specifications and dimensions are approximate and are subject to change without notice. E.&O.E. © All rights reserved, including the right if reproduction in the whole or in part without the permission of Trico Homes.