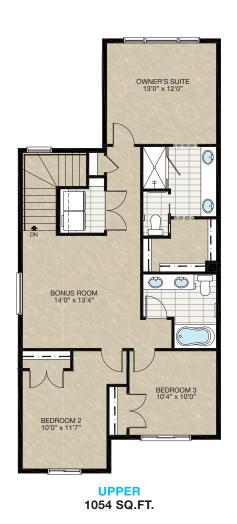

## SHOWHOME PLAN

THE
KENSINGTON
ZLL
1881 SQ.FT.

MAIN 827 SQ.FT.

Renderings are artist's conceptions only and may vary by community and lot selection. Prices, floorplans, specifications and dimensions are approximate and are subject to change without notice. E.&O.E. © All rights reserved, including the right if reproduction in the whole or in part without the permission of Trico Homes.