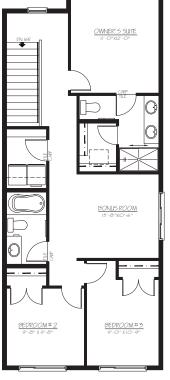

## THE **RAEYA ZLL** 1802 SQ.FT.

8 Mitchell Way NW

UPPER 924 SQ.FT.

Renderings are artist's conceptions only and may vary by community and lot selection. Prices, floorplans, specifications and dimensions are approximate and are subject to change without notice. E.&.OE. @ All rights reserved, including the right if reproduction in the whole or in part without the permission of Trico Homes.

#### **OPTIONS INCLUDED IN THIS HOME ARE:**

- Corner homesite near a future school
- Main floor flex room & full bath with standing shower
- Walkout basement with 2-bedroom secondary suite
- Hardwood throughout main floor
- 9' Knock-down ceilings on main floor
- 42" Upper cabinetry & crown moulding in kitchen
- 3 Bedrooms with a central bonus room on upper floor
- 4-Piece owner's ensuite
- Rear deck
- 9' Foundation