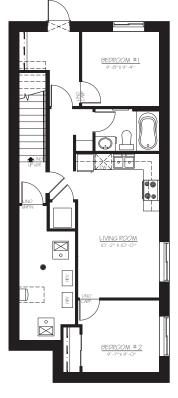

Plan updated June 4, 2024

SECONDARY SUITE 633 SQ.FT.

#### **OPTIONS INCLUDED IN THIS HOME ARE:**

- Corner homesite near a future school
- Main floor flex room & full bath with standing shower
- Walkout basement with 2-bedroom secondary suite
- Hardwood throughout main floor
- 9' Knock-down ceilings on main floor
- 42" Upper cabinetry & crown moulding in kitchen
- 3 Bedrooms with a central bonus room on upper floor
- 4-Piece owner's ensuite
- Rear deck
- 9' Foundation