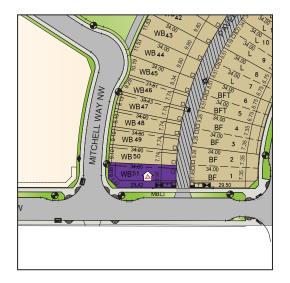

#### 8 Mitchell Way NW

## THE **RAEYA ZLL** 1802 SQ.FT.

8 Mitchell Way NW

UPPER 924 SQ.FT.

Renderings are artist's conceptions only and may vary by community and lot selection. Prices, floorplans, specifications and dimensions are approximate and are subject to change without notice. E.&.OE. @ All rights reserved, including the right if reproduction in the whole or in part without the permission of Trico Homes.