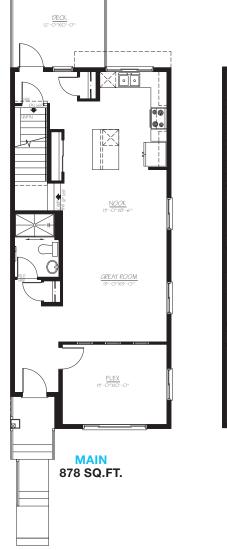

### THE **RAEYA ZLL** 1802 SQ.FT.

#### **OPTIONS INCLUDED IN THIS HOME ARE:**

- Corner homesite near a future school
- Main floor flex room & full bath with standing shower
- Walkout basement with 2-bedroom secondary suite
- Hardwood throughout main floor
- 9' Knock-down ceilings on main floor
- 42" Upper cabinetry & crown moulding in kitchen
- 3 Bedrooms with a central bonus room on upper floor
- 4-Piece owner's ensuite
- Rear deck
- 9' Foundation

## THE **RAEYA ZLL** 1802 SQ.FT.

8 Mitchell Way NW

UPPER 924 SQ.FT.

Renderings are artist's conceptions only and may vary by community and lot selection. Prices, floorplans, specifications and dimensions are approximate and are subject to change without notice. E.&.OE. @ All rights reserved, including the right if reproduction in the whole or in part without the permission of Trico Homes.