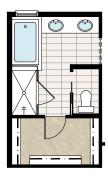

#### **ENSUITE OPTION**

- Delete standard 36" x 60" acrylic shower
- Add 36" x 60" tiled shower with 10mm glass
- Extend tub tiled ledge by 3.5" next to shower
- · Relocate towel bar