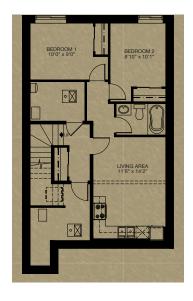

0mm glass
- Extend tub tiled ledge by 3.5" next to shower
- · Relocate towel bar



#### SELECT-2

#### **BASEMENT DEVELOPMENT OPTION**

- 547 Sq.Ft. basement development
- Included finished basement stairwell
- Add 1 risers to stairwell for 9'0" basement ceiling (8'9" headroom clearance)
- Upgraded 60" x 24" DHSL to 60" x 36" DHSL
- Add 48" x 36" DHSL window
- Relocate 2'8" passage door from top of



#### TWO BEDROOMS SECONDARY **SUITE OPTION**

- 608 Sq.Ft. basement development
- Included finished basement stairwell
- Add 1 risers to stairwell for 9'0" basement ceiling (8'9" headroom clearance)
- Include washer & dryer rough-in only
- Second Furnace & HRV added to accommodate secondary suite
- Add 48" x 36" DHSL window to rear
- Upgrade existing window 60" x 24" DBSL to 60" x 36" DBSL



### THE **OXFORD II** 2067 SQ.FT.

## **NOTES**



Trico Homes is a local home builder, with new single and multi-family homes for sale in Calgary, Okotoks, Chestermere, Cochrane, and Airdrie. Offering a great selection of starter, move-up, semi-estate and ultra-estate models in numerous communities, you'll find the house that's just right for you! Look for this model and many others in Ambleton, Arbour Lake, Belmont, Brooklyn Townhomes, Carrington, Chelsea, Cornerbrook, D'Arcy, Dawson's Landing, Glacier Ridge, Hamilton Heights, Homestead, Legacy, Midtown, Pine Creek, Parallel Bloc Townhomes, Precedence, Precedence Street Towns, Rivercrest, Seton, Sirocco, Verona West Townhomes, West83 Townhomes and Wolf Willow.







Renderings are artist's conceptions only and may vary by community an