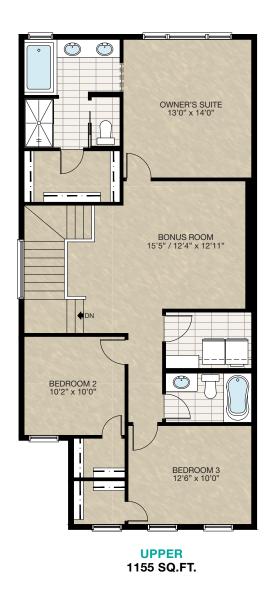

2½ Bathrooms



Double Garage

## THE OXFORD II ZLL

2067 SQ.FT.

| Elite Specification |  |
|---------------------|--|
|                     |  |
|                     |  |
|                     |  |



# STANDARD **PLAN**







MAIN 912 SQ.FT.

## FEATURED **OPTIONS**



#### SELECT-1

#### **ENSUITE OPTION**

- Delete standard 36" x 60" acrylic shower
- Add 36" x 60" tiled shower with 10mm glass
- Extend tub tiled ledge by 3.5" next to shower
- · Relocate towel bar



#### SELECT-2

#### **BASEMENT DEVELOPMENT OPTION**

- 547 Sq.Ft. basement development
- Included finished basement stairwell
- Add 1 risers to stairwell for 9'0" basement ceiling (8'9" headroom clearance)
- Upgraded 60" x 24" DHSL to 60" x 36" DHSL
- Add 48" x 36" DHSL window
- Relocate 2'8" passage door from top of



#### TWO BEDROOMS SECONDARY **SUITE OPTION**

- 608 Sq.Ft. basement development
- Included finished basement stairwell
- Add 1 risers to stairwell for 9'0" basement ceiling (8'9" headroom clearance)
- Include washer & dryer rough-