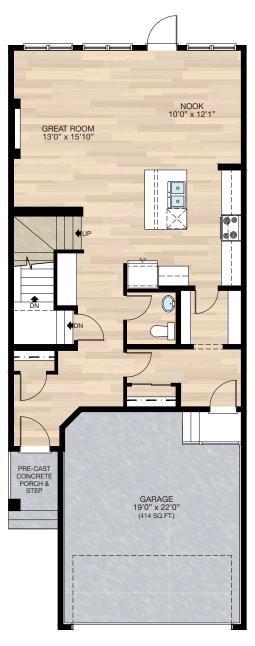

2½ Bathrooms



Double Garage

## THE OXFORD II ZLL

2067 SQ.FT.

| Elite Specification |  |
|---------------------|--|
|                     |  |
|                     |  |
|                     |  |



# STANDARD **PLAN**







MAIN 912 SQ.FT.

## FEATURED **OPTIONS**



#### SELECT-1

#### **ENSUITE OPTION**

- Delete standard 36" x 60" acrylic shower
- Add 36" x 60" tiled shower with 10mm glass
- Extend tub tiled ledge by 3.5" next to shower
- · Relocate towel bar



#### SELECT-2

#### **BASEMENT DEVELOPMENT OPTION**

- 547 Sq.Ft. basement development
- Included finished basement stairwell
- Add 1 risers to stairwell for 9'0" basement ceiling (8'9" headroom clearance)
- Upgraded 60" x 24" DHSL to 60" x 36" DHSL
- Add 48" x 36" DHSL window
- Relocate 2'8" passage door from top of



#### TWO BEDROOMS SECONDARY **SUITE OPTION**

- 608 Sq.Ft. basement development
- Included finished basement stairwell
- Add 1 risers to stairwell for 9'0" basement ceiling (8'9" headroom clearance)
- Include washer & dryer roug