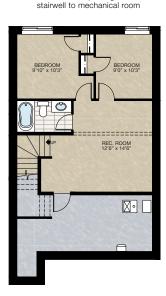

#### **BASEMENT DEVELOPMENT OPTION**

- 547 Sq.Ft. basement development
- Included finished basement stairwell
- Add 1 risers to stairwell for 9'0" basement ceiling (8'9" headroom clearance)
- Upgraded 60" x 24" DHSL to 60" x 36" DHSL
- Add 48" x 36" DHSL window
- Relocate 2'8" passage door from top of

#### TWO BEDROOMS SECONDARY **SUITE OPTION**

- 608 Sq.Ft. basement development
- Included finished basement stairwell
- Add 1 risers to stairwell for 9'0" basement ceiling (8'9" headroom clearance)
- Include washer & dryer rough-in only
- Second Furnace & HRV added to accommodate secondary suite
- Add 48" x 36" DHSL window to rear
- Upgrade existing window 60" x 24" DBSL to 60" x 36" DBSL