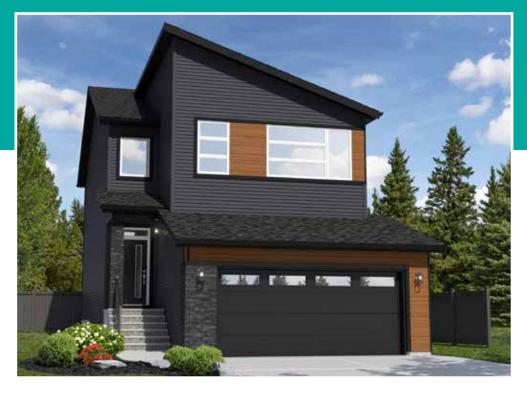

## THE OXFORD II ZLL

2067 SQ.FT.

| Elite Specification |  |
|---------------------|--|
|                     |  |
|                     |  |
|                     |  |

### THE **OXFORD II** 2067 SQ.FT.

Renderings are artist's conceptions only and may vary by community and lot selection. Prices, floorplans, specifications and dimensions are approximate and are subject to change without notice. E.&O.E. © All rights reserved, including the right if reproduction in the whole or in part without the permission of Trico Homes.