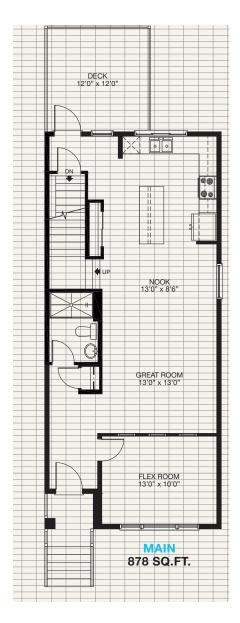

## SHOWHOME PLAN

THE RAEYA 1802 SQ.FT.

924 SQ.FT.

BEDROOM 1 9'8" x 10"1"

> BASEMENT 646 SQ.FT.

Renderings are artist's conceptions only and may vary by community and lot selection. Prices, floorplans, specifications and dimensions are approximate and are subject to change without notice. E.&O.E. © All rights reserved, including the right if reproduction in the whole or in part without the permission of Trico Homes.

Plan updated as of August 29, 2024.

| HARDWOOD | DECK | CARPET | CONCRETE | TILE | LVP                   |
|----------|------|--------|----------|------|-----------------------|
|          |      |        |          |      | and the second second |