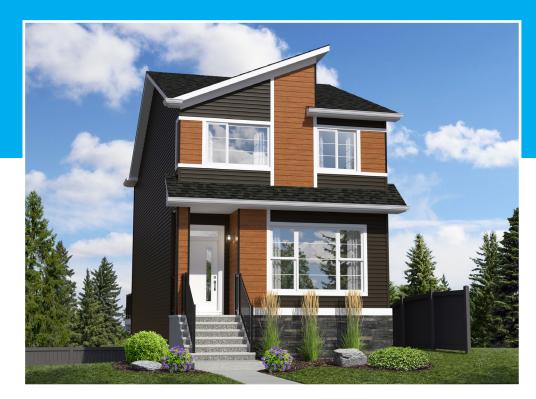

3 Bedrooms 3 Bathrooms

**170 MITCHELL ROAD NW** 

## SHOWHOME PLAN

THE RAEYA 1802 SQ.FT.

924 SQ.FT.

BEDROOM 1 9'8" x 10"1"

> BASEMENT 646 SQ.FT.

Renderings are artist's conceptions only and may vary by community and lot selection. Prices, floorplans, specifications and dimensions are approximate and are subject to change without notice. E.&O.E. © All rights reserved, including the right if reproduction in the whole or in part without the permission of Trico Homes.