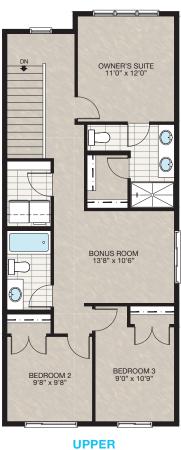

## SHOWHOME PLAN

THE RAEYA 1802 SQ.FT.

924 SQ.FT.

BEDROOM 1 9'8" x 10"1"

> BASEMENT 646 SQ.FT.

Renderings are artist's conceptions only and may vary by community and lot selection. Prices, floorplans, specifications and dimensions are approximate and are subject to change without notice. E.&O.E. © All rights reserved, including the right if reproduction in the whole or in part without the permission of Trico Homes.