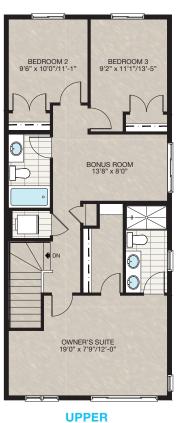

3 Bedrooms

3 Bathrooms

## THE SANDALWOOD ZLL

1818 SQ.FT.

174 MITCHELL ROAD NW

## SHOWHOME **PLAN**

**SANDALWOOD** 1818 SQ.FT.

Renderings are artist's conceptions only and may vary by community and lot selection. Prices, floorplans, specifications and dimensions are approximate and are subject to change without notice. E.&O.E. © All rights reserved, including the right if reproduction in the whole or in part without the permission of Trico Homes.