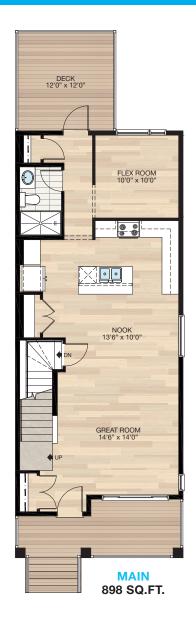

## THE SANDALWOOD ZLL

1818 SQ.FT.

174 MITCHELL ROAD NW

## SHOWHOME **PLAN**

**SANDALWOOD** 1818 SQ.FT.

Renderings are artist's conceptions only and may vary by community and lot selection. Prices, floorplans, specifications and dimensions are approximate and are subject to change without notice. E.&O.E. © All rights reserved, including the right if reproduction in the whole or in part without the permission of Trico Homes.