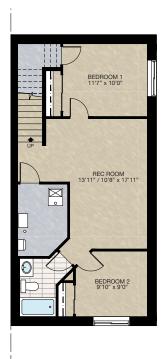

#### **BASEMENT DEVELOPMENT OPTION**

- 598 Sq.Ft. basement development
- Included finished basement stairwell
- Add 1 risers to stairwell for 9'0" basement ceiling (8'9" headroom clearance)
- Add 60" x 36" HLS window to front
- Upgraded existing window 60" x 24" DBSL to 60" x 36" DBSL

#### SECONDARY SUITE OPTION

- 612 Sq.Ft. basement development
- Included finished basement stairwell
- Add 1 risers to stairwell for 9'0" basement ceiling (8'9" headroom clearance)
- Include washer & dryer rough-in only
- Second furnace & HRV added to accommodate secondary suite
- Add 60" x 36" HSL window to front
- Upgraded existing window 60" x 24" DBSL to 60" x 36" DBSL
- Included rear entrance 2'8" exterior door with switch & exterior light