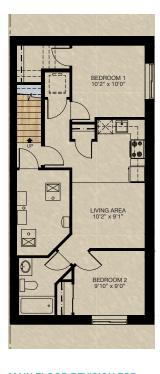

to one.
- Relocated main bath & laundry



#### SELECT-2

#### **BASEMENT DEVELOPMENT OPTION**

- 598 Sq.Ft. basement development
- Included finished basement stairwell
- Add 1 risers to stairwell for 9'0" basement ceiling (8'9" headroom clearance)
- Add 60" x 36" HLS window to front
- Upgraded existing window 60" x 24" DBSL to 60" x 36" DBSL



#### SECONDARY SUITE OPTION

- 612 Sq.Ft. basement development
- Included finished basement stairwell
- Add 1 risers to stairwell for 9'0" basement ceiling (8'9" headroom clearance)
- Include washer & dryer rough-in only
- Second furnace & HRV added to accommodate secondary suite
- Add 60" x 36" HSL window to front
- Upgraded existing window 60" x 24" DBSL to 60" x 36" DBSL
- Included rear entrance 2'8" exterior door with switch & exterior light



### MAIN FLOOR REVISION FOR SECONDARY SUITE OPTION



### THE **LOUGHEED DUPLEX** 1600 SQ.FT.

## **NOTES**



Trico Homes is a local home builder, with new single and multi-family homes for sale in Calgary, Okotoks, Chestermere, Cochrane, Airdrie and DeWinton. Offering a great selection of starter, move-up, semi-estate and ultra-estate models in numerous communities, you'll find the house that's just right for you! Look for this model and many others in Ambleton, Belmont, Brawn Landing, Carrington, Chelsea, Chelsea Court Townhomes, Colours of Seton Townhomes, Cornerbrook, D'Arcy, Creek View, Dawson's Landing, Glacier Ridge, Hamilton Heights, Harmony, Homestead, Huxley, Legacy, Midtown, Pine Creek, Precedence, Rivercrest, Seton, Sirocco, Southbow Landing, Verona West Townhomes, West Spri