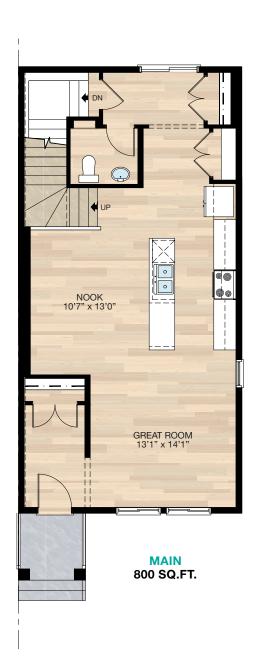

2½ Bathrooms

## THE LOUGHEED DUPLEX

1600 SQ.FT.

| <b>Elements Specification</b> | Elite Specification |
|-------------------------------|---------------------|
|                               |                     |
|                               |                     |
|                               |                     |



# STANDARD **PLAN**







# FEATURED OPTIONS



#### SELECT-1

#### **UPPER FLOOR LOFT OPTION**

- Additional 40 sq.ft. to upper floor due to 2'0" extension cantilever over front of home
- · Relocated owner's suite ensuite & closet
- Owner's ensuite with reduced vanity & from two sinks to one.
- Relocated main bath & laundry



#### SELECT-2

#### **BASEMENT DEVELOPMENT OPTION**

- 598 Sq.Ft. basement development
- Included finished basement stairwell
- Add 1 risers to stairwell for 9'0" basement ceiling (8'9" headroom clearance)
- Add 60" x 36" HLS window to front
- Upgraded existing window 60" x 24" DBSL to 60" x 36" DBSL



#### SECONDARY SUITE OPTION

- 612 Sq.Ft. basement development
- Included finished basement stairwell
- Add 1 risers to stairwell for 9'0" basement ceiling (8'9" headroom clearance)
- Inc