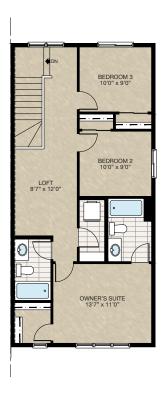

#### **UPPER FLOOR LOFT OPTION**

- Additional 40 sq.ft. to upper floor due to 2'0" extension cantilever over front of home
- · Relocated owner's suite ensuite & closet
- Owner's ensuite with reduced vanity & from two sinks to one.
- Relocated main bath & laundry