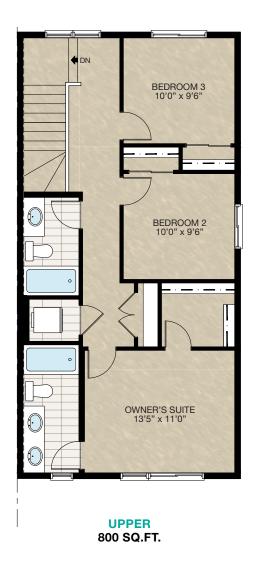

2½ Bathrooms

## THE LOUGHEED DUPLEX

1600 SQ.FT.

| <b>Elements Specification</b> | Elite Specification |
|-------------------------------|---------------------|
|                               |                     |
|                               |                     |
|                               |                     |



# STANDARD **PLAN**







# FEATURED OPTIONS



#### SELECT-1

#### **UPPER FLOOR LOFT OPTION**

- Additional 40 sq.ft. to upper floor due to 2'0" extension cantilever over front of home
- · Relocated owner's suite ensuite & closet
- Owner's ensuite with reduced vanity & from two sinks to one.
- Relocated main bath & laundry



#### SELECT-2

#### **BASEMENT DEVELOPMENT OPTION**

- 598 Sq.Ft. basement development
- Included finished basement stairwell
- Add 1 risers to stairwell for 9'0" basement ceiling (8'9" headroom clearance)
- Add 60" x 36" HLS window to front
- Upgraded existing window 60" x 24" DBSL to 60" x 36" DBSL



#### SECONDARY SUITE OPTION

- 612 Sq.Ft. basement development
- Included finished basement stairwell
- Add 1 risers to stairwell for 9'0" basement ceiling (8'9" headroom clearance)
- Inclu