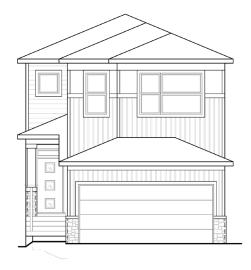

# THE CONCORD ZLL 2293 SQ.FT.

### 157 Wolf Hollow Drive SE

#### **OPTIONS INCLUDED IN THIS HOME ARE:**

- South-facing homesite with proximity to Bow River
- Main floor bedroom and full bathroom
- Open concept main floor
- Stainless steel appliances in kitchen
- Electric fireplace in great room
- Walk-through pantry
- Central bonus room & 3 bedrooms on upper floor
- 5-Piece owner's ensuite with corner soaker tub
- Full laundry room on upper floor
- 9' Foundation
- Gas line to deck
- 16' Wide deck with aluminum railings & stairs to grade