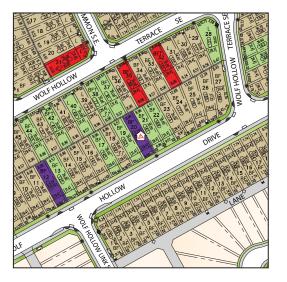

### 157 Wolf Hollow Drive SE

#### **OPTIONS INCLUDED IN THIS HOME ARE:**

- South-facing homesite with proximity to Bow River
- Main floor bedroom and full bathroom
- Open concept main floor
- Stainless steel appliances in kitchen
- Electric fireplace in great room
- Walk-through pantry
- Central bonus room & 3 bedrooms on upper floor
- 5-Piece owner's ensuite with corner soaker tub
- Full laundry room on upper floor
- 9' Foundation
- Gas line to deck
- 16' Wide deck with aluminum railings & stairs to grade