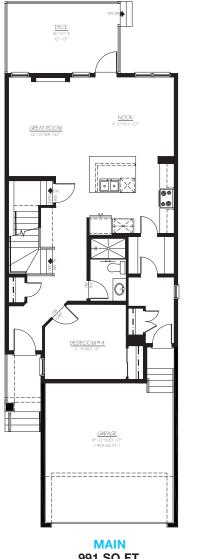

# THE **CONCORD ZLL** 2293 SQ.FT.

**157 Wolf Hollow Drive SE** 

991 SQ.FT.

Renderings are artist's conceptions only and may vary by community and lot selection. Prices, floorplans, specifications and dimensions are approximate and are subject to change without notice. E.&.OE. @ All rights reserved, including the right if reproduction in the whole or in part without the permission of Trico Homes.