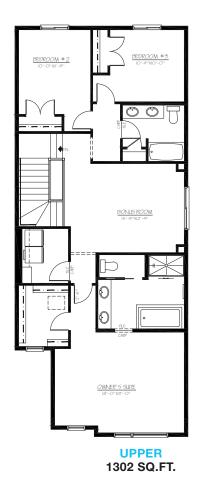

# THE **CONCORD ZLL** 2293 SQ.FT.

**157 Wolf Hollow Drive SE** 

991 SQ.FT.

Renderings are artist's conceptions only and may vary by community and lot selection. Prices, floorplans, specifications and dimensions are approximate and are subject to change without notice. E.&.OE. @ All rights reserved, including the right if reproduction in the whole or in part without the permission of Trico Homes.

#### **OPTIONS INCLUDED IN THIS HOME ARE:**

- South-facing homesite with proximity to Bow River
- Main floor bedroom and full bathroom
- Open concept main floor
- Stainless steel appliances in kitchen
- Electric fireplace in great room
- Walk-through pantry
- Central bonus room & 3 bedrooms on upper floor
- 5-Piece owner's ensuite with corner soaker tub
- Full laundry room on upper floor
- 9' Foundation
- Gas line to deck
- 16' Wide deck with aluminum railings & stairs to grade