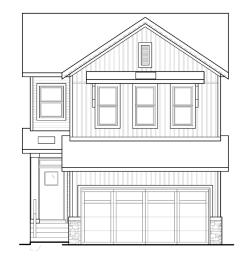

# THE OXFORD 1948 SQ.FT.

### 52 Creekstone Landing SW

# THE OXFORD 1948 SQ.FT.

52 Creekstone Landing SW

MAIN 848 SQ.FT.

BASEMENT 639 SQ.FT.

Renderings are artist's conceptions only and may vary by community and lot selection. Prices, floorplans, specifications and dimensions are approximate and are subject to change without notice. E.&.OE. © All rights reserved, including the right if reproduction in the whole or in part without the permission of Trico Homes.