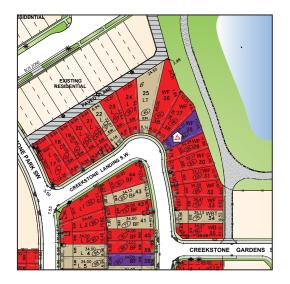

### 52 Creekstone Landing SW

# THE OXFORD 1948 SQ.FT.

52 Creekstone Landing SW

MAIN 848 SQ.FT.

BASEMENT 639 SQ.FT.

Renderings are artist's conceptions only and may vary by community and lot selection. Prices, floorplans, specifications and dimensions are approximate and are subject to change without notice. E.&.OE. © All rights reserved, including the right if reproduction in the whole or in part without the permission of Trico Homes.