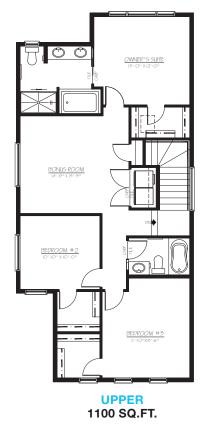

# THE OXFORD 1948 SQ.FT.

# THE OXFORD 1948 SQ.FT.

52 Creekstone Landing SW

MAIN 848 SQ.FT.

BASEMENT 639 SQ.FT.

Renderings are artist's conceptions only and may vary by community and lot selection. Prices, floorplans, specifications and dimensions are approximate and are subject to change without notice. E.&.OE. © All rights reserved, including the right if reproduction in the whole or in part without the permission of Trico Homes.