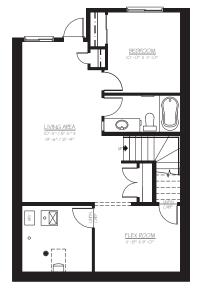

# THE OXFORD 1948 SQ.FT.

# THE OXFORD 1948 SQ.FT.

52 Creekstone Landing SW

MAIN 848 SQ.FT.

BASEMENT 639 SQ.FT.

Renderings are artist's conceptions only and may vary by community and lot selection. Prices, floorplans, specifications and dimensions are approximate and are subject to change without notice. E.&.OE. © All rights reserved, including the right if reproduction in the whole or in part without the permission of Trico Homes.