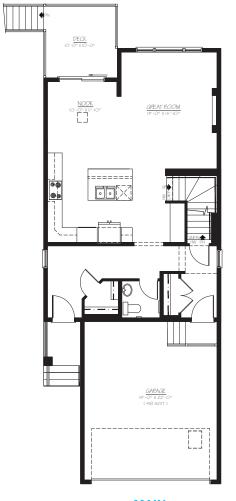

# THE OXFORD 1948 SQ.FT.

# THE OXFORD 1948 SQ.FT.

52 Creekstone Landing SW

MAIN 848 SQ.FT.

BASEMENT 639 SQ.FT.

Renderings are artist's conceptions only and may vary by community and lot selection. Prices, floorplans, specifications and dimensions are approximate and are subject to change without notice. E.&.OE. © All rights reserved, including the right if reproduction in the whole or in part without the permission of Trico Homes.