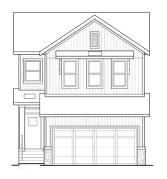

# THE OXFORD 1948 SQ.FT.

# THE OXFORD 1948 SQ.FT.

52 Creekstone Landing SW

MAIN 848 SQ.FT.

BASEMENT 639 SQ.FT.

Renderings are artist's conceptions only and may vary by community and lot selection. Prices, floorplans, specifications and dimensions are approximate and are subject to change without notice. E.&.OE. © All rights reserved, including the right if reproduction in the whole or in part without the permission of Trico Homes.