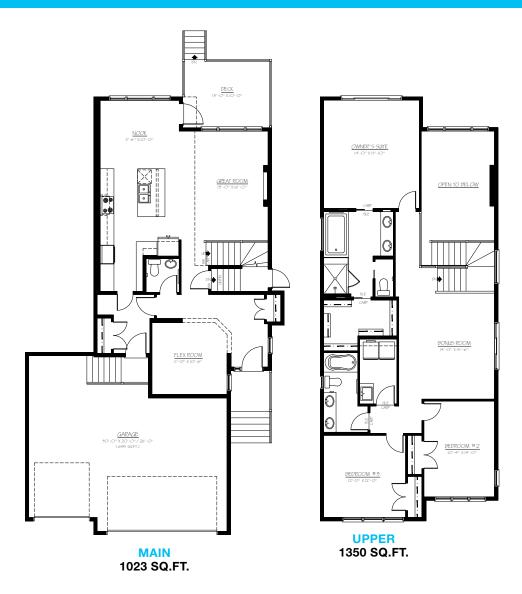

### **CAMBRIDGE 26** 2373 SQ.FT.

#### 107 Chelsea Channel

#### **OPTIONS INCLUDED IN THIS HOME ARE:**

- Homesite backing onto green space
- Main floor flex room
- Quartz kitchen countertops
- 9' Knock-down ceilings on main floor
- Two-storey great room windows and electric fireplace
- Open-to-below overlooking great room
- 5-Piece owner's ensuite
- Full sink in laundry room
- Separate side entrance
- Rear deck with stairs & aluminum railings
- 9' Foundation
- Minutes away from eco-park, green space, schools, neighbourhood plaza, & East Hills Shopping Centre

## CAMBRIDGE 26 2373 SQ.FT.

107 Chelsea Channel

Renderings are artist's conceptions only and may vary by community and lot selection. Prices, floorplans, specifications and dimensions are approximate and are subject to change without notice. E.&.OE. © All rights reserved, including the right if reproduction in the whole or in part without the permission of Trico Homes.