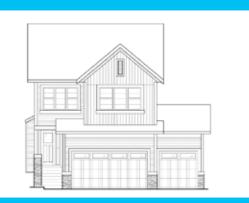

### **CAMBRIDGE 26** 2373 SQ.FT.

## CAMBRIDGE 26 2373 SQ.FT.

107 Chelsea Channel

Renderings are artist's conceptions only and may vary by community and lot selection. Prices, floorplans, specifications and dimensions are approximate and are subject to change without notice. E.&.OE. © All rights reserved, including the right if reproduction in the whole or in part without the permission of Trico Homes.