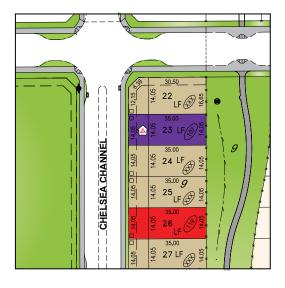

#### 107 Chelsea Channel

## CAMBRIDGE 26 2373 SQ.FT.

107 Chelsea Channel

Renderings are artist's conceptions only and may vary by community and lot selection. Prices, floorplans, specifications and dimensions are approximate and are subject to change without notice. E.&.OE. © All rights reserved, including the right if reproduction in the whole or in part without the permission of Trico Homes.