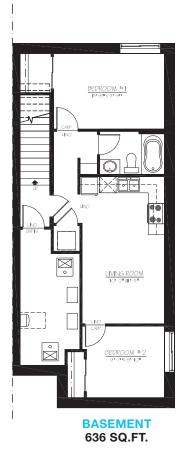

#### **OPTIONS INCLUDED IN THIS HOME ARE:**

- Steps away from environmental reserve, schools, & community pathways
- Legal basement suite with 2 bedrooms, full bathroom & separate entrance
- Main floor bedroom & full bathroom
- Quartz kitchen countertops
- Knock-down ceiling texture
- Hardwood, tile & carpet throughout
- Central bonus room & 3 bedrooms on upper floor
- 3-Piece owner's ensuite with soaker tub
- Spacious walk-in closet
- Full laundry room with shelving
- 9' Foundation
- Front veranda & rear deck with aluminum railings