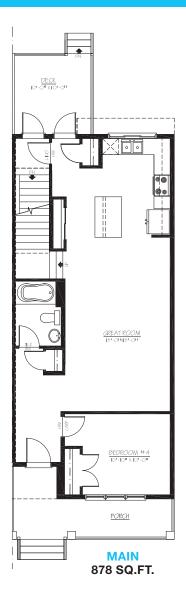

#### **OPTIONS INCLUDED IN THIS HOME ARE:**

- Steps away from environmental reserve, schools, & community pathways
- Legal basement suite with 2 bedrooms, full bathroom & separate entrance
- Main floor bedroom & full bathroom
- Quartz kitchen countertops
- Knock-down ceiling texture
- Hardwood, tile & carpet throughout
- Central bonus room & 3 bedrooms on upper floor
- 3-Piece owner's ensuite with soaker tub
- Spacious walk-in closet
- Full laundry room with shelving
- 9' Foundation
- Front veranda & rear deck with aluminum railings