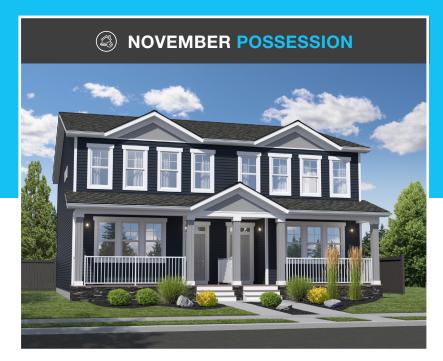

# THE RAEYA 1802 SQ.FT.

## 20 Legacy Reach Court SE

#### **OPTIONS INCLUDED IN THIS HOME ARE:**

- Steps away from environmental reserve, schools, & community pathways
- Legal basement suite with 2 bedrooms, full bathroom & separate entrance
- Main floor bedroom & full bathroom
- Quartz kitchen countertops
- Knock-down ceiling texture
- Hardwood, tile & carpet throughout
- Central bonus room & 3 bedrooms on upper floor
- 3-Piece owner's ensuite with soaker tub
- Spacious walk-in closet
- Full laundry room with shelving
- 9' Foundation
- Front veranda & rear deck with aluminum railings