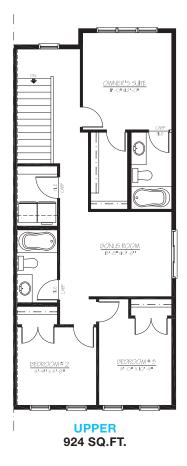

#### **OPTIONS INCLUDED IN THIS HOME ARE:**

- Steps away from environmental reserve, schools, & community pathways
- Legal basement suite with 2 bedrooms, full bathroom & separate entrance
- Main floor bedroom & full bathroom
- Quartz kitchen countertops
- Knock-down ceiling texture
- Hardwood, tile & carpet throughout
- Central bonus room & 3 bedrooms on upper floor
- 3-Piece owner's ensuite with soaker tub
- Spacious walk-in closet
- Full laundry room with shelving
- 9' Foundation
- Front veranda & rear deck with aluminum railings