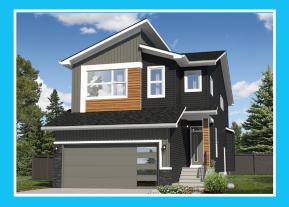

# CONCORD 2323 SQ.FT.

## 177 Mitchell Road NW

#### **OPTIONS INCLUDED IN THIS HOME ARE:**

- Near parks & pathways
- Main floor flex room
- Full-height cabinetry in kitchen
- Upgraded pot lights in kitchen
- Walk-through pantry connecting mudroom to kitchen
- Electric fireplace in great room
- 9' Main floor ceilings
- Upper central bonus room
- 4 bedrooms upstairs featuring dual ensuites
- 5-Piece owner's ensuite with spacious walk-in closet
- Tile & glass shower in ensuites
- Rear deck