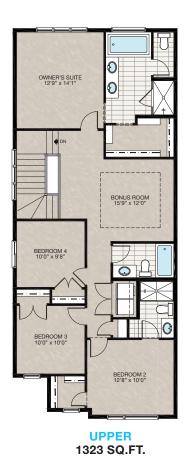

## CONCORD 2323 SQ.FT.

177 Mitchell Road NW

MAIN 1000 SQ.FT.

Renderings are artist's conceptions only and may vary by community and lot selection. Prices, floorplans, specifications and dimensions are approximate and are subject to change without notice. E.&.OE. © All rights reserved, including the right if reproduction in the whole or in part without the permission of Trico Homes.