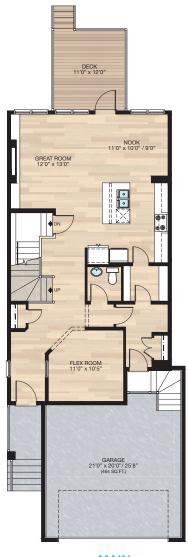

## CONCORD 2323 SQ.FT.

177 Mitchell Road NW

MAIN 1000 SQ.FT.

Renderings are artist's conceptions only and may vary by community and lot selection. Prices, floorplans, specifications and dimensions are approximate and are subject to change without notice. E.&.OE. © All rights reserved, including the right if reproduction in the whole or in part without the permission of Trico Homes.