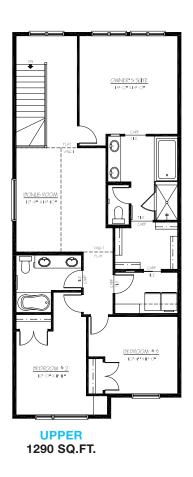

# **ENCORE** 2309 SQ.FT.

# **ENCORE** 2309 SQ.FT.

23 Wolf Hollow Road SE

Renderings are artist's conceptions only and may vary by community and lot selection. Prices, floorplans, specifications and dimensions are approximate and are subject to change without notice. E.&.OE. © All rights reserved, including the right if reproduction in the whole or in part without the permission of Trico Homes.