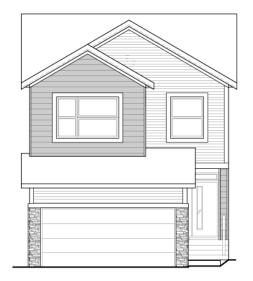

# **ENCORE** 2309 SQ.FT.

### 23 Wolf Hollow Road SE

# **ENCORE** 2309 SQ.FT.

23 Wolf Hollow Road SE

Renderings are artist's conceptions only and may vary by community and lot selection. Prices, floorplans, specifications and dimensions are approximate and are subject to change without notice. E.&.OE. © All rights reserved, including the right if reproduction in the whole or in part without the permission of Trico Homes.