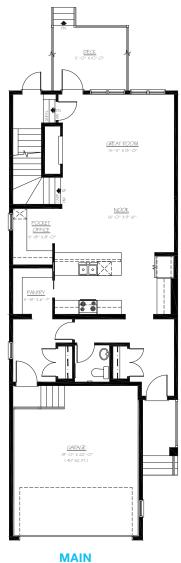

# **ENCORE** 2309 SQ.FT.

#### **OPTIONS INCLUDED IN THIS HOME ARE:**

- West-facing backyard
- Open concept main floor
- Quartz kitchen countertops
- Stainless steel kitchen appliances
- Walk-through pantry
- Main floor pocket office
- Fireplace in great room
- Central bonus room on upper floor with vaulted ceilings
- 5-Piece owner's ensuite
- Spacious walk-in closet connecting to laundry room
- Seperate basement entrance
- Rear deck with stairs & aluminum railings
- 9' Foundation

# **ENCORE** 2309 SQ.FT.

23 Wolf Hollow Road SE

Renderings are artist's conceptions only and may vary by community and lot selection. Prices, floorplans, specifications and dimensions are approximate and are subject to change without notice. E.&.OE. © All rights reserved, including the right if reproduction in the whole or in part without the permission of Trico Homes.