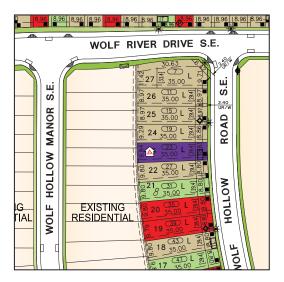

### 23 Wolf Hollow Road SE

# **ENCORE** 2309 SQ.FT.

23 Wolf Hollow Road SE

Renderings are artist's conceptions only and may vary by community and lot selection. Prices, floorplans, specifications and dimensions are approximate and are subject to change without notice. E.&.OE. © All rights reserved, including the right if reproduction in the whole or in part without the permission of Trico Homes.