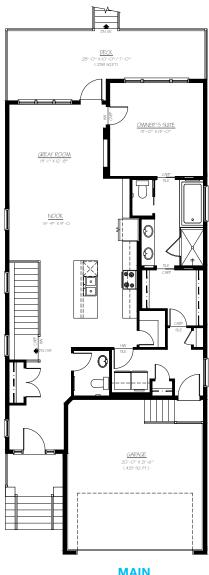

# THE WYNWOOD 28 1269 SQ.FT.

<u>REC. ROOM</u> -6"/11'-6" X16'-10"/15'-10

0

BASEMENT 978 SQ.FT.

C

₹

♪

•

BEDROOM #2

BEDROOM #3

483 Rivercrest Road

MAIN 1269 SQ.FT.

Renderings are artist's conceptions only and may vary by community and lot selection. Prices, floorplans, specifications and dimensions are approximate and are subject to change without notice. E.&.OE. © All rights reserved, including the right if reproduction in the whole or in part without the permission of Trico Homes.