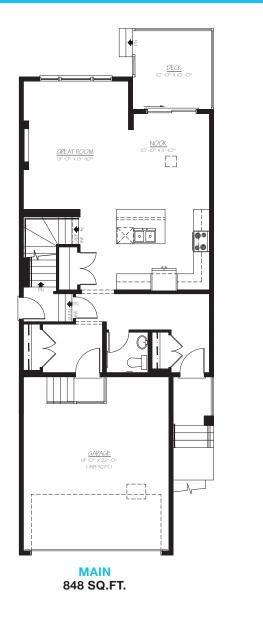

# THE OXFORD 1948 SQ.FT.

## 194 Wolf Hollow Crescent SE

# THE OXFORD 1948 SQ.FT.

**194 Wolf Hollow Crescent SE** 

-m

OWNER'S SUITE

40

BEDROOM #3

UPPER 1100 SQ.FT. ÖÖ

BONUS ROOM