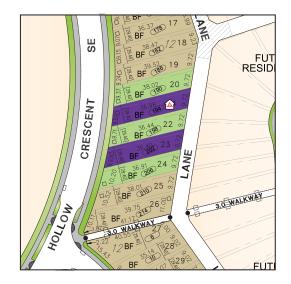

r Fish Creek Provincial Park & has rear paved lane
- Stainless steel appliances in kitchen
- Quartz kitchen countertops
- Electric fireplace in great room
- 9' Knock-down ceilings on main
- Central bonus room on upper floor
- 5-Piece owner's ensuite with spacious walk-in closet
- Secondary bedrooms each include walk-in closets
- 9' Foundation
- Gas line to deck
- Rear deck with aluminum railings & stairs to grade
- Side entrance

### **COME VISIT OUR SHOWHOMES**

103 & 107 Wolf Creek Rise SE, Calgary, AB

Call Desirae Germsheid today at 403.457.0856 or email at wolfwillow@tricohomes.com



### SHOWHOME HOURS:

Mon - Thurs: 2pm - 8pm Fri: Closed Sat - Sun: 12pm - 5pm





### PLUS RECEIVE YOUR OWN TRICO RED CARD



& ENJOY INCREDIBLE ONGOING SAVINGS & REWARDS FROM OUR PARTNERS & RETAILERS





### tricohomes.com



# THE OXFORD 1948 SQ.FT.

**194 Wolf Hollow Crescent SE** 

-m

OWNER'S SUITE

40

BEDROOM #3

UPPER 1100 SQ.FT. ÖÖ

BONUS ROOM

BEDROOM #2





Renderings are artist's conceptions only and may vary by community and lot selection. Prices, floorplans, specifications and dimensions are approximate and are subject to change without notice. E.&.OE. © All rights reserved, including the right if reproduction in the whole or in part without the permission of Trico Homes. The Heart of Homebuilding\*

Plan updated October 10, 2024



tricohomes.com