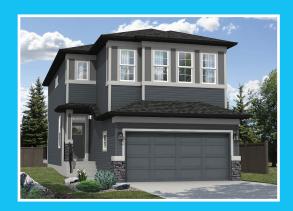

Park & has rear paved lane
- Stainless steel appliances in kitchen
- Quartz kitchen countertops
- Electric fireplace in great room
- 9' Knock-down ceilings on main
- Central bonus room on upper floor
- 5-Piece owner's ensuite with spacious walk-in closet
- Secondary bedrooms each include walk-in closets
- 9' Foundation
- Gas line to deck
- Rear deck with aluminum railings & stairs to grade
- Side entrance

### **COME VISIT OUR SHOWHOMES**

103 & 107 Wolf Creek Rise SE, Calgary, AB

Call Desirae Germsheid today at 403.457.0856 or email at wolfwillow@tricohomes.com



### SHOWHOME HOURS:

Mon - Thurs: 2pm - 8pm Fri: Closed Sat - Sun: 12pm - 5pm





### PLUS RECEIVE YOUR OWN TRICO RED CARD



& ENJOY INCREDIBLE ONGOING SAVINGS & REWARDS FROM OUR PARTNERS & RETAILERS





### tricohomes.com



# THE OXFORD 1948 SQ.FT.

**194 Wolf Hollow Crescent SE** 

-m

OWNER'S SUITE

40

BEDROOM #3

UPPER 1100 SQ.FT. ÖÖ

BONUS ROOM

BEDROOM #2





Renderings are artist's conceptions only and may vary by community and lot selection. Prices, floorplans, specifications and dimensions are approximate and are subject to change without notice. E.&.OE. © All rights reserved, including the right if reproduction in the whole or in part without the permission of Trico Homes. The Heart of Homebuilding\*

Plan updated October 10, 2024



tricohomes.com