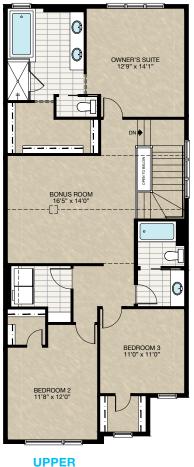

3 Bedrooms

21/2 Bathrooms

Double Garage

## THE **CONCORD** ZLL

2323 SQ.FT.

132 CARRINGVUE PLACE NW

**CARRINGTON** - SQUTH -

### **CONCORD** 2323 SQ.FT.

# SHOWHOME **PLAN**

1323 SQ.FT.

**MAIN** 1000 SQ.FT.

Renderings are artist's conceptions only and may vary by community and lot selection. Prices, floorplans, specifications and dimensions are approximate and are subject to change without notice. E.&O.E. © All rights reserved, including the right if reproduction in the whole or in part without the permission of Trico Homes.