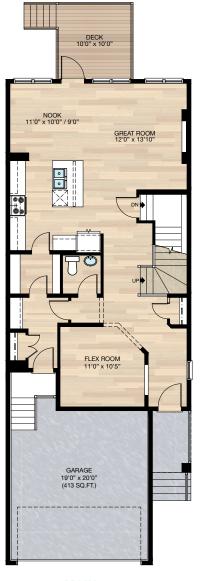

## THE **CONCORD** ZLL

2323 SQ.FT.

132 CARRINGVUE PLACE NW

**CARRINGTON** - SQUTH -

### **CONCORD** 2323 SQ.FT.

# SHOWHOME **PLAN**

1323 SQ.FT.

**MAIN** 1000 SQ.FT.

Renderings are artist's conceptions only and may vary by community and lot selection. Prices, floorplans, specifications and dimensions are approximate and are subject to change without notice. E.&O.E. © All rights reserved, including the right if reproduction in the whole or in part without the permission of Trico Homes.