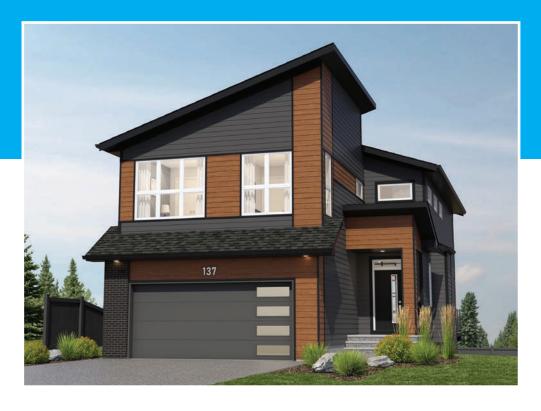

## THE RIVERSIDE

3286 SQ.FT.

137 WOLF HOLLOW VILLAS SE

## STARS LOTTERY HOME **PLAN**

THE RIVERSIDE 3286 SQ.FT.

UPPER 1355 SQ.FT.

MAIN 1085 SQ.FT.