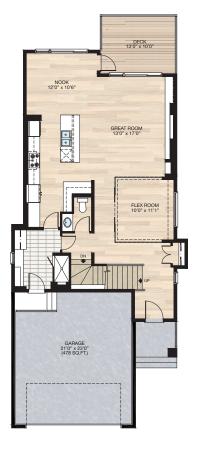

## STARS LOTTERY HOME **PLAN**

THE RIVERSIDE 3286 SQ.FT.

UPPER 1355 SQ.FT.

MAIN 1085 SQ.FT.

## **UPGRADES & OPTIONS INCLUDED IN THIS HOME:**

- Large walk-out lot backing onto Fish Creek Park, neighbouring the Bow River
- Two-storey, four-bedroom home with developed basement
- Botanical, nature-inspired décor with mix of mid-century & transitional design
- Open-concept main floor featuring L-shaped kitchen that flows through to the great room & dining nook
- Spacious great room featuring central fireplace with nature-inspired wallpapered surround and unique slat detail
- Fully glassed-in main floor home office with stunning glass barn doors
- Mudroom with built-in lockers & convenient dog shower