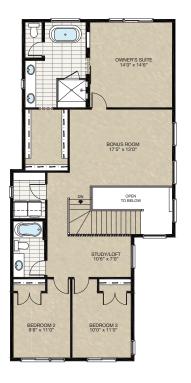

## STARS LOTTERY HOME **PLAN**

THE RIVERSIDE 3286 SQ.FT.

UPPER 1355 SQ.FT.

MAIN 1085 SQ.FT.

- Upper floor features an owner's suite separated from secondary bedrooms by central bonus room, featuring luxurious 5-piece ensuite with free-standing tub, large walk-in shower with quartz bench, dual sinks & spacious walk-in closet
- Study area outside secondary bedrooms with unique floor-to-ceiling slat detail
- Fully developed walk-out basement with fourth bedroom, full bathroom, fitness room, theatre room, games area, built-in keg bar & beer room
- Large rear-facing 13' x 10' wood deck on main floor & 13' x 10' covered concrete patio on lower level
- Fully landscaped front & back yards