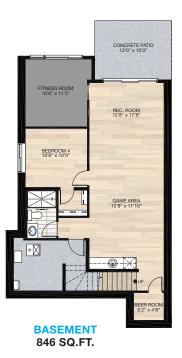

- Upper floor features an owner's suite separated from secondary bedrooms by central bonus room, featuring luxurious 5-piece ensuite with free-standing tub, large walk-in shower with quartz bench, dual sinks & spacious walk-in closet
- Study area outside secondary bedrooms with unique floor-to-ceiling slat detail
- Fully developed walk-out basement with fourth bedroom, full bathroom, fitness room, theatre room, games area, built-in keg bar & beer room
- Large rear-facing 13' x 10' wood deck on main floor & 13' x 10' covered concrete patio on lower level
- Fully landscaped front & back yards