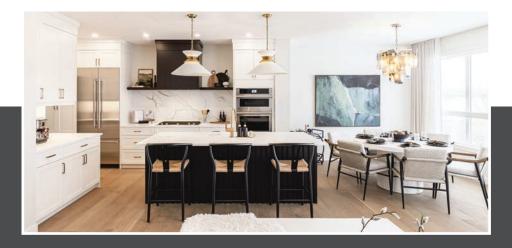

## **UPGRADES & OPTIONS INCLUDED IN THIS HOME:**

- Large walk-out lot backing onto Fish Creek Park, neighbouring the Bow River
- Two-storey, four-bedroom home with developed basement
- Botanical, nature-inspired décor with mix of mid-century & transitional design
- Open-concept main floor featuring L-shaped kitchen that flows through to the great room & dining nook
- Spacious great room featuring central fireplace with nature-inspired wallpapered surround and unique slat detail
- Fully glassed-in main floor home office with stunning glass barn doors
- Mudroom with built-in lockers & convenient dog shower