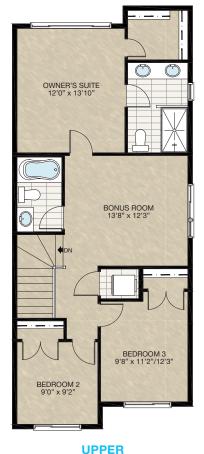

## SHOWHOME **PLAN**

THE ROWAN II ZLL 1745 SQ.FT.

MAIN 855 SQ.FT.

890 SQ.FT.

Renderings are artist's conceptions only and may vary by community and lot selection. Prices, floorplans, specifications and dimensions are approximate and are subject to change without notice. E.&O.E. © All rights reserved, including the right if reproduction in the whole or in part without the permission of Trico Homes.

Plan updated as of May 4, 2022.

HARDWOOD DECK

CARPET

CONCRETE

TILE

LAMINATE

LINO

The Heart of Homebuilding®