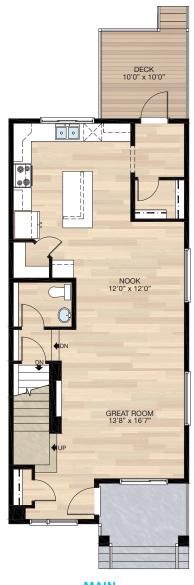

## SHOWHOME **PLAN**

THE ROWAN II ZLL 1745 SQ.FT.

MAIN 855 SQ.FT.

890 SQ.FT.

Renderings are artist's conceptions only and may vary by community and lot selection. Prices, floorplans, specifications and dimensions are approximate and are subject to change without notice. E.&O.E. © All rights reserved, including the right if reproduction in the whole or in part without the permission of Trico Homes.

Plan updated as of May 4, 2022.

HARDWOOD DECK

CARPET

CONCRETE

TILE

LAMINATE

LINO

The Heart of Homebuilding®