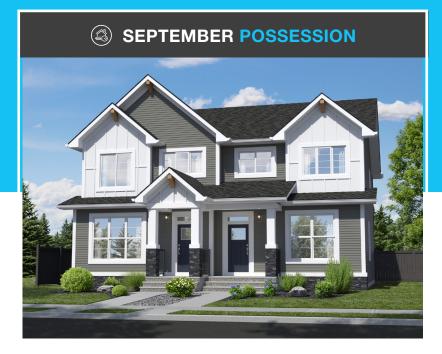

## THE LANCASTER 1750 SQ.FT.

## 148 Edith Place NW

#### **OPTIONS INCLUDED IN THIS HOME ARE:**

- Walk-out homesite
- Stainless steel appliances
- Quartz countertops throughout
- 9' Knock-down ceilings on main
- Main floor bedroom & full bath
- Central bonus room & 3 bedrooms on upper floor
- 4-Piece owner's ensuite & walk-in closet
- Full laundry room with shelving
- 9' Foundation
- Basement rough-ins
- Rear deck with aluminum railing
- 20' x 21' Rear gravel parking pad