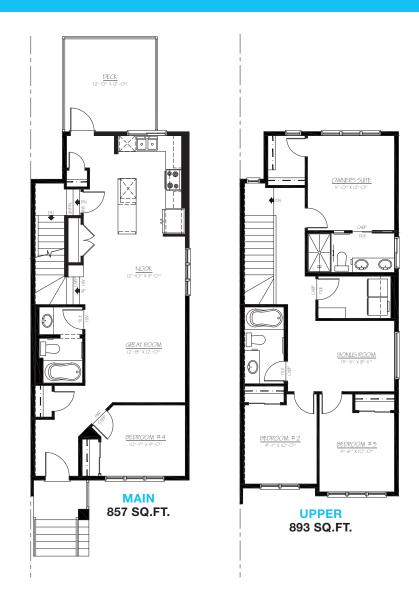

## THE LANCASTER 1750 SQ.FT.

#### **OPTIONS INCLUDED IN THIS HOME ARE:**

- Walk-out homesite
- Stainless steel appliances
- Quartz countertops throughout
- 9' Knock-down ceilings on main
- Main floor bedroom & full bath
- Central bonus room & 3 bedrooms on upper floor
- 4-Piece owner's ensuite & walk-in closet
- Full laundry room with shelving
- 9' Foundation
- Basement rough-ins
- Rear deck with aluminum railing
- 20' x 21' Rear gravel parking pad