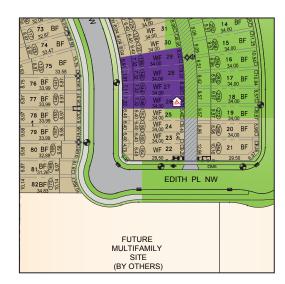

:**

- Walk-out homesite
- Stainless steel appliances
- Quartz countertops throughout
- 9' Knock-down ceilings on main
- Main floor bedroom & full bath
- Central bonus room & 3 bedrooms on upper floor
- 4-Piece owner's ensuite & walk-in closet
- Full laundry room with shelving
- 9' Foundation
- Basement rough-ins
- Rear deck with aluminum railing
- 20' x 21' Rear gravel parking pad

#### **COME VISIT OUR SHOWHOMES**

#### 80 & 84 Edith Gate NW, Calgary, AB

Call Justin Rampersad today at 403.972.0702 or email at glacierridgelaned@tricohomes.com



#### SHOWHOME HOURS:

Mon - Thurs: 2pm - 8pm Fri: Closed Sat - Sun: 12pm - 5pm

## GLACIER RIDGE

# The Heart of Homebuilding



tricohomes.com



PLUS RECEIVE YOUR OWN

& ENJOY INCREDIBLE ONGOING SAVINGS & REWARDS FROM OUR PARTNERS & RETAILERS





# THE LANCASTER 1750 SQ.FT.

148 Edith Place NW





f 🖸 🎔 오 🔊

Renderings are artist's conceptions only and may vary by community and lot selection. Prices, floorplans, specifications and dimensions are approximate and are subject to change without notice. E.&.OE. © All rights reserved, including the right if reproduction in the whole or in part without the permission of Trico Homes.

Plan updated July 24, 2024



## tricohomes.com