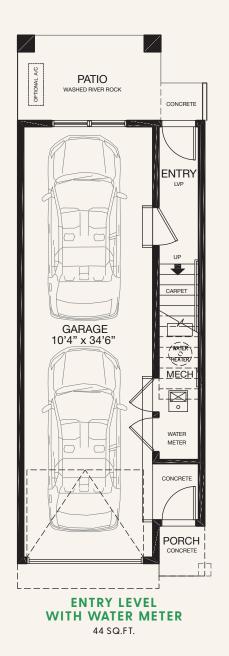

## Sage

Type A | 1185 Sq.Ft | 15' wide

2 Bedrooms

2.5 Baths

**Tandem Garage** 

<sup>\*</sup> Floorplan is an artist rendering only and may be subject to change without notice. Builder reserves the right to make modifications and changes to building design, specifications, features and floorplans without notice. Measurements and areas shown are based on pre-construction estimates and are approximate only. E.&.O.E. Windows locations and sizes on these renderings are dependent on building location and elevation as approved by the City of Calgary, confirm with your sales representative exact locations.

UPPER LEVEL 582 SQ.FT.