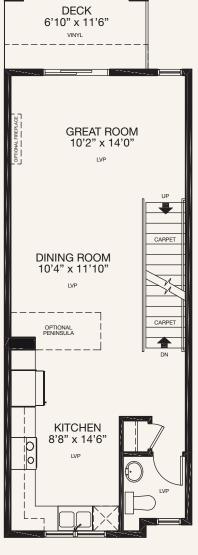

## Sage

Type A | 1185 Sq.Ft | 15' wide

2 Bedrooms

2.5 Baths

**Tandem Garage** 

<sup>\*</sup> Floorplan is an artist rendering only and may be subject to change without notice. Builder reserves the right to make modifications and changes to building design, specifications, features and floorplans without notice. Measurements and areas shown are based on pre-construction estimates and are approximate only. E.&.O.E. Windows locations and sizes on these renderings are dependent on building location and elevation as approved by the City of Calgary, confirm with your sales representative exact locations.

UPPER LEVEL 582 SQ.FT.