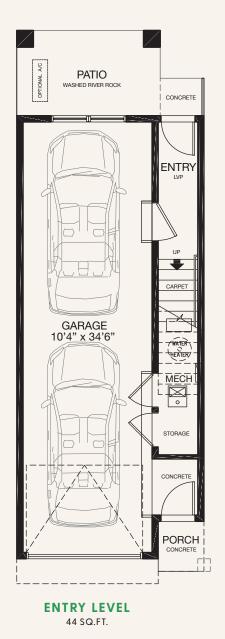

## Sage

Type A | 1185 Sq.Ft | 15' wide

2 Bedrooms

2.5 Baths

**Tandem Garage** 

<sup>\*</sup> Floorplan is an artist rendering only and may be subject to change without notice. Builder reserves the right to make modifications and changes to building design, specifications, features and floorplans without notice. Measurements and areas shown are based on pre-construction estimates and are approximate only. E.&.O.E. Windows locations and sizes on these renderings are dependent on building location and elevation as approved by the City of Calgary, confirm with your sales representative exact locations.

UPPER LEVEL 582 SQ.FT.