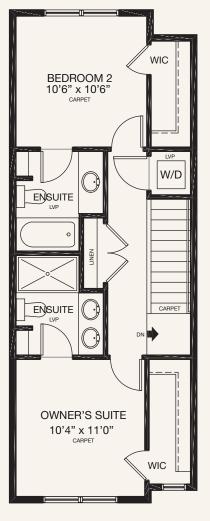

## Sage

Type A | 1185 Sq.Ft | 15' wide

2 Bedrooms

2.5 Baths

**Tandem Garage** 

<sup>\*</sup> Floorplan is an artist rendering only and may be subject to change without notice. Builder reserves the right to make modifications and changes to building design, specifications, features and floorplans without notice. Measurements and areas shown are based on pre-construction estimates and are approximate only. E.&.O.E. Windows locations and sizes on these renderings are dependent on building location and elevation as approved by the City of Calgary, confirm with your sales representative exact locations.

UPPER LEVEL 582 SQ.FT.