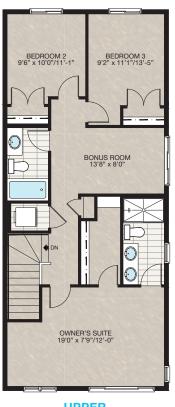

# **SANDALWOOD** 1818 SQ.FT.

#### **OPTIONS INCLUDED IN THIS HOME ARE:**

- Walk-out homesite
- Main floor flex room & full bathroom
- Granite kitchen countertops
- Full-height cabinetry in kitchen
- Kitchen island with breakfast bar
- 9' Main floor ceilings
- Central bonus room on upper floor
- 4-Piece owner's ensuite
- Spacious walk-in closet
- Rear deck
- 3-Piece rough-in to basement

## SANDALWOOD 1818 SQ.FT.

174 Mitchell Road NW

**UPPER** 920 SQ.FT.

Renderings are artist's conceptions only and may vary by community and lot selection. Prices, floorplans, specifications and dimensions are approximate and are subject to change without notice. E.&.OE. © All rights reserved, including the right if reproduction in the whole or in part without the permission of Trico Homes.