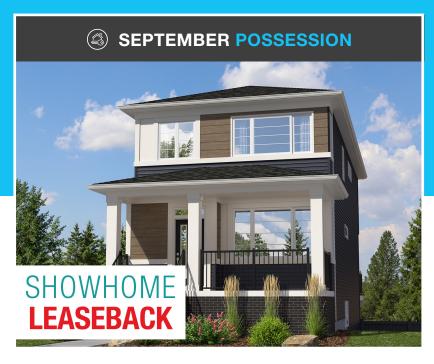

# **SANDALWOOD** 1818 SQ.FT.

### 174 Mitchell Road NW

3 Bathrooms 3 Bedrooms

#### **OPTIONS INCLUDED IN THIS HOME ARE:**

- Walk-out homesite
- Main floor flex room & full bathroom
- Granite kitchen countertops
- Full-height cabinetry in kitchen
- Kitchen island with breakfast bar
- 9' Main floor ceilings
- Central bonus room on upper floor
- 4-Piece owner's ensuite
- Spacious walk-in closet
- Rear deck
- 3-Piece rough-in to basement

#### **COME VISIT OUR SHOWHOMES**

170 & 174 Mitchell Road NW, Calgary, AB Call Justin Rampersad today at 403.972.0702 or email at glacierridgelaned@tricohomes.com