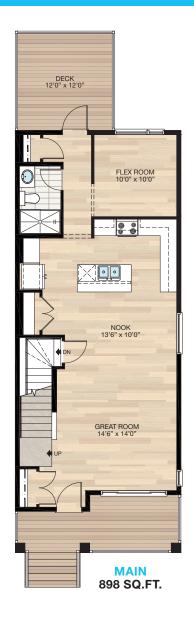

# **SANDALWOOD** 1818 SQ.FT.

#### **OPTIONS INCLUDED IN THIS HOME ARE:**

- Walk-out homesite
- Main floor flex room & full bathroom
- Granite kitchen countertops
- Full-height cabinetry in kitchen
- Kitchen island with breakfast bar
- 9' Main floor ceilings
- Central bonus room on upper floor
- 4-Piece owner's ensuite
- Spacious walk-in closet
- Rear deck
- 3-Piece rough-in to basement

## SANDALWOOD 1818 SQ.FT.

174 Mitchell Road NW

**UPPER** 920 SQ.FT.

Renderings are artist's conceptions only and may vary by community and lot selection. Prices, floorplans, specifications and dimensions are approximate and are subject to change without notice. E.&.OE. © All rights reserved, including the right if reproduction in the whole or in part without the permission of Trico Homes.