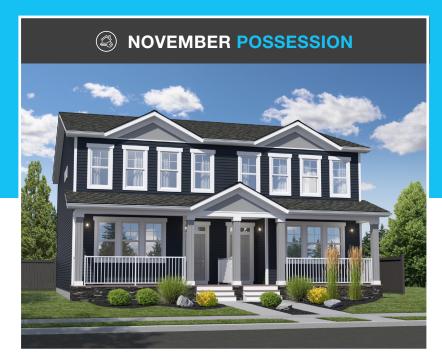

# THE RAEYA 1802 SQ.FT.

## 140 Legacy Reach Court SE

#### **OPTIONS INCLUDED IN THIS HOME ARE:**

- Steps away from environmental reserve, schools, & community pathways
- Legal basement suite with 2 bedrooms, full bathroom & separate entrance
- Main floor bedroom & full bathroom
- Quartz kitchen countertops
- Knock-down ceiling texture
- Hardwood throughout
- Central bonus room & 3 bedrooms on upper floor
- 3-Piece owner's ensuite with soaker tub
- Spacious walk-in closet
- Full laundry room with shelving
- 9' Foundation
- Front veranda & rear deck with aluminum railings