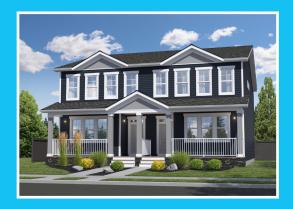

# THE RAEYA 1802 SQ.FT.

## 140 Legacy Reach Court SE

#### **OPTIONS INCLUDED IN THIS HOME ARE:**

- Steps away from environmental reserve, schools, & community pathways
- Legal basement suite with 2 bedrooms, full bathroom & separate entrance
- Main floor bedroom & full bathroom
- Quartz kitchen countertops
- Knock-down ceiling texture
- Hardwood throughout
- Central bonus room & 3 bedrooms on upper floor
- 3-Piece owner's ensuite with soaker tub
- Spacious walk-in closet
- Full laundry room with shelving
- 9' Foundation
- Front veranda & rear deck with aluminum railings