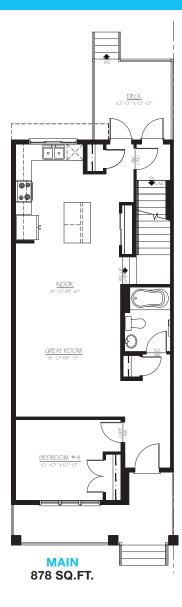

# THE RAEYA 1802 SQ.FT.

#### **OPTIONS INCLUDED IN THIS HOME ARE:**

- Steps away from environmental reserve, schools, & community pathways
- Legal basement suite with 2 bedrooms, full bathroom & separate entrance
- Main floor bedroom & full bathroom
- Quartz kitchen countertops
- Knock-down ceiling texture
- Hardwood throughout
- Central bonus room & 3 bedrooms on upper floor
- 3-Piece owner's ensuite with soaker tub
- Spacious walk-in closet
- Full laundry room with shelving
- 9' Foundation
- Front veranda & rear deck with aluminum railings

# THE **RAEYA** 1802 SQ.FT.

140 Legacy Reach Court SE

BASEMENT 636 SQ.FT.

Renderings are artist's conceptions only and may vary by community and lot selection. Prices, floorplans, specifications and dimensions are approximate and are subject to change without notice. E.&.O.E. © All rights reserved, including the right if reproduction in the whole or in part without the permission of Trico Homes.