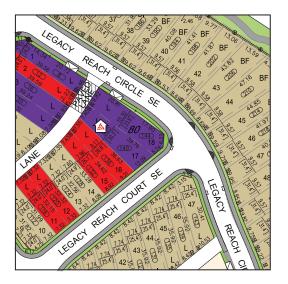

## 140 Legacy Reach Court SE

# THE **RAEYA** 1802 SQ.FT.

140 Legacy Reach Court SE

BASEMENT 636 SQ.FT.

Renderings are artist's conceptions only and may vary by community and lot selection. Prices, floorplans, specifications and dimensions are approximate and are subject to change without notice. E.&.O.E. © All rights reserved, including the right if reproduction in the whole or in part without the permission of Trico Homes.