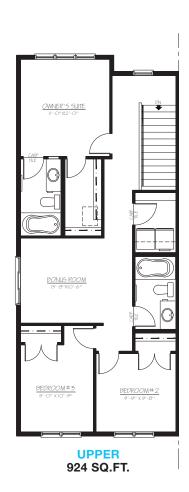

# THE RAEYA 1802 SQ.FT.

#### **OPTIONS INCLUDED IN THIS HOME ARE:**

- Steps away from environmental reserve, schools, & community pathways
- Legal basement suite with 2 bedrooms, full bathroom & separate entrance
- Main floor bedroom & full bathroom
- Quartz kitchen countertops
- Knock-down ceiling texture
- Hardwood throughout
- Central bonus room & 3 bedrooms on upper floor
- 3-Piece owner's ensuite with soaker tub
- Spacious walk-in closet
- Full laundry room with shelving
- 9' Foundation
- Front veranda & rear deck with aluminum railings

# THE **RAEYA** 1802 SQ.FT.

140 Legacy Reach Court SE

BASEMENT 636 SQ.FT.

Renderings are artist's conceptions only and may vary by community and lot selection. Prices, floorplans, specifications and dimensions are approximate and are subject to change without notice. E.&.O.E. © All rights reserved, including the right if reproduction in the whole or in part without the permission of Trico Homes.