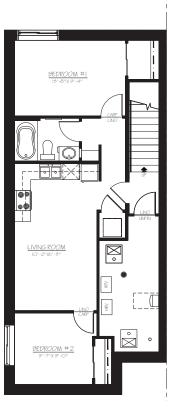

# THE RAEYA 1802 SQ.FT.

#### **OPTIONS INCLUDED IN THIS HOME ARE:**

- Steps away from environmental reserve, schools, & community pathways
- Legal basement suite with 2 bedrooms, full bathroom & separate entrance
- Main floor bedroom & full bathroom
- Quartz kitchen countertops
- Knock-down ceiling texture
- Hardwood throughout
- Central bonus room & 3 bedrooms on upper floor
- 3-Piece owner's ensuite with soaker tub
- Spacious walk-in closet
- Full laundry room with shelving
- 9' Foundation
- Front veranda & rear deck with aluminum railings

# THE **RAEYA** 1802 SQ.FT.

140 Legacy Reach Court SE

BASEMENT 636 SQ.FT.

Renderings are artist's conceptions only and may vary by community and lot selection. Prices, floorplans, specifications and dimensions are approximate and are subject to change without notice. E.&.O.E. © All rights reserved, including the right if reproduction in the whole or in part without the permission of Trico Homes.