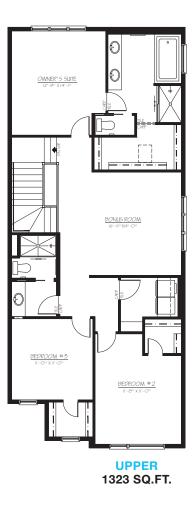

# CONCORD 2323 SQ.FT.

### **OPTIONS INCLUDED IN THIS HOME ARE:**

- Homesite near green spaces and parks
- Sunshine basement
- Main floor bedroom & full bath
- Walk-in pantry
- Full-height cabinetry in kitchen
- Quartz kitchen countertops
- Stainless steel appliances in kitchen
- Electric fireplace in great room
- 9' Main floor ceilings
- Central bonus room on upper floor
- 5-Piece owner's ensuite with tile & glass shower
- Spacious walk-in closet in owner's suite
- 9' Foundation
- 14' x 10' Rear deck

# CONCORD 2323 SQ.FT.

100 Mitchell Way NW

Renderings are artist's conceptions only and may vary by community and lot selection. Prices, floorplans, specifications and dimensions are approximate and are subject to change without notice. E.&.OE. © All rights reserved, including the right if reproduction in the whole or in part without the permission of Trico Homes.