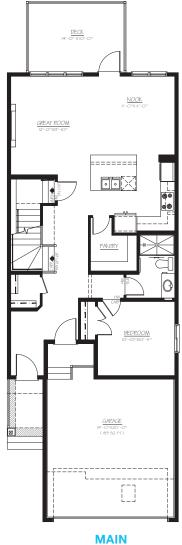

# CONCORD 2323 SQ.FT.

### **OPTIONS INCLUDED IN THIS HOME ARE:**

- Homesite near green spaces and parks
- Sunshine basement
- Main floor bedroom & full bath
- Walk-in pantry
- Full-height cabinetry in kitchen
- Quartz kitchen countertops
- Stainless steel appliances in kitchen
- Electric fireplace in great room
- 9' Main floor ceilings
- Central bonus room on upper floor
- 5-Piece owner's ensuite with tile & glass shower
- Spacious walk-in closet in owner's suite
- 9' Foundation
- 14' x 10' Rear deck

# CONCORD 2323 SQ.FT.

100 Mitchell Way NW

Renderings are artist's conceptions only and may vary by community and lot selection. Prices, floorplans, specifications and dimensions are approximate and are subject to change without notice. E.&.OE. © All rights reserved, including the right if reproduction in the whole or in part without the permission of Trico Homes.