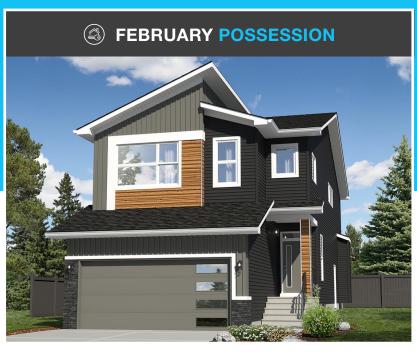

# CONCORD 2323 SQ.FT.

## 100 Mitchell Way NW

### **OPTIONS INCLUDED IN THIS HOME ARE:**

- Homesite near green spaces and parks
- Sunshine basement
- Main floor bedroom & full bath
- Walk-in pantry
- Full-height cabinetry in kitchen
- Quartz kitchen countertops
- Stainless steel appliances in kitchen
- Electric fireplace in great room
- 9' Main floor ceilings
- Central bonus room on upper floor
- 5-Piece owner's ensuite with tile & glass shower
- Spacious walk-in closet in owner's suite
- 9' Foundation
- 14' x 10' Rear deck

# CONCORD 2323 SQ.FT.

100 Mitchell Way NW

Renderings are artist's conceptions only and may vary by community and lot selection. Prices, floorplans, specifications and dimensions are approximate and are subject to change without notice. E.&.OE. © All rights reserved, including the right if reproduction in the whole or in part without the permission of Trico Homes.