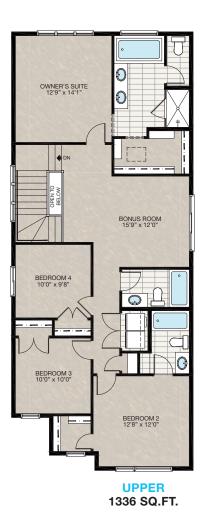

5 Bedrooms

4 Bathrooms

Double Garage

## THE **CONCORD**

2331 SQ.FT.

293 HOMESTEAD TERRACE NE

Homestead plant your roots

## SHOWHOME PLAN

THE CONCORD 2331 SQ.FT.

BASEMENT 669 SQ.FT.

Renderings are artist's conceptions only and may vary by community and lot selection. Prices, floorplans, specifications and dimensions are approximate and are subject to change without notice. E.&O.E. © All rights reserved, including the right if reproduction in the whole or in part without the permission of Trico Homes.