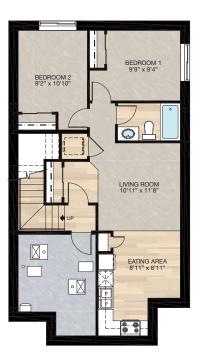

## SHOWHOME PLAN

THE CONCORD 2331 SQ.FT.

BASEMENT 669 SQ.FT.

Renderings are artist's conceptions only and may vary by community and lot selection. Prices, floorplans, specifications and dimensions are approximate and are subject to change without notice. E.&O.E. © All rights reserved, including the right if reproduction in the whole or in part without the permission of Trico Homes.