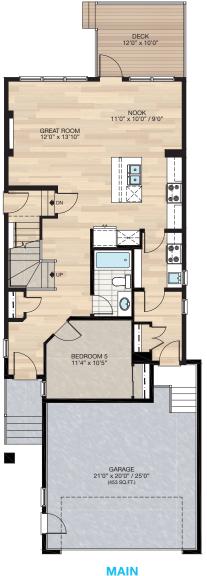

5 Bedrooms

4 Bathrooms

Double Garage

## THE **CONCORD**

2331 SQ.FT.

293 HOMESTEAD TERRACE NE

Homestead plant your roots

## SHOWHOME PLAN

THE CONCORD 2331 SQ.FT.

BASEMENT 669 SQ.FT.

Renderings are artist's conceptions only and may vary by community and lot selection. Prices, floorplans, specifications and dimensions are approximate and are subject to change without notice. E.&O.E. © All rights reserved, including the right if reproduction in the whole or in part without the permission of Trico Homes.