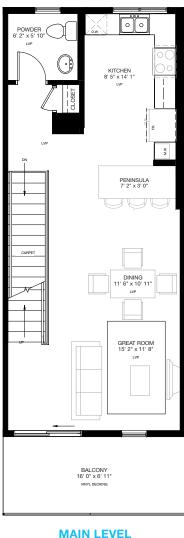

#### **OPTIONS INCLUDED IN THIS HOME ARE:**

- Near parks, schools, dining, shopping, transit, 15 minutes to downtown & 45 minutes to Rocky Mountains
- Two-tone kitchen cabinetry
- Kitchen peninsula for additional seating & storage
- Quartz countertops
- 16' Wide deck on main level
- Gas line to deck
- Upper floor dual ensuite bedroom layout
- 3-Piece owner's ensuite & dual walk-in closets
- Zebra blinds
- A/C rough-ins

# THE EMERSON 1273 SQ.FT.

117 - 8235 8 Avenue SW

604 SQ.FT.

Renderings are artist's conceptions only and may vary by community and lot selection. Prices, floorplans, specifications and dimensions are approximate and are subject to change without notice. E.&.OE. © All rights reserved, including the right if reproduction in the whole or in part without the permission of Trico Homes.