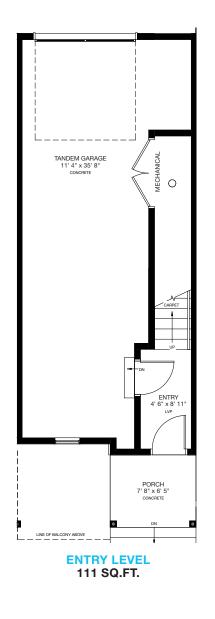

# THE EMERSON 1273 SQ.FT.

117 - 8235 8 Avenue SW

604 SQ.FT.

Renderings are artist's conceptions only and may vary by community and lot selection. Prices, floorplans, specifications and dimensions are approximate and are subject to change without notice. E.&.OE. © All rights reserved, including the right if reproduction in the whole or in part without the permission of Trico Homes.