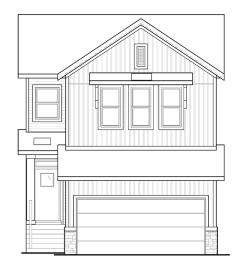

## THE OXFORD 1948 SQ.FT.

### 89 Creekstone Landing SW

### **OPTIONS INCLUDED IN THIS HOME ARE:**

- Near parks, pathways & community pond
- 42" Upper cabinetry in kitchen
- Cabinet risers to ceiling
- Granite kitchen countertops
- Gas range, hood fan & built-in microwave in kitchen
- Electric fireplace in great room
- Central bonus room on upper floor
- 5-Piece owner's ensuite with tiled & glass shower
- Walk-in closet in owner's suite
- Secondary bedrooms each with walk-in closets
- 3-Piece rough-ins to basement
- Separate side entrance
- Rear deck with gas line & stairs to grade
- 9' Foundation