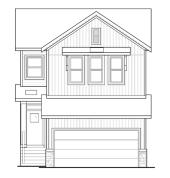

## THE OXFORD 1948 SQ.FT.

### 89 Creekstone Landing SW

### **OPTIONS INCLUDED IN THIS HOME ARE:**

- Near parks, pathways & community pond
- 42" Upper cabinetry in kitchen
- Cabinet risers to ceiling
- Granite kitchen countertops
- Gas range, hood fan & built-in microwave in kitchen
- Electric fireplace in great room
- Central bonus room on upper floor
- 5-Piece owner's ensuite with tiled & glass shower
- Walk-in closet in owner's suite
- Secondary bedrooms each with walk-in closets
- 3-Piece rough-ins to basement
- Separate side entrance
- Rear deck with gas line & stairs to grade
- 9' Foundation