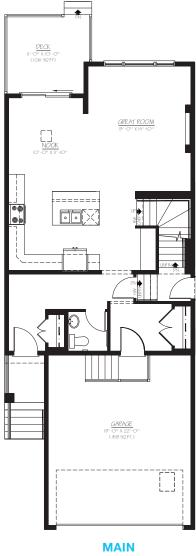

# THE OXFORD 1948 SQ.FT.

89 Creekstone Landing SW

BONLIS ROOM

BEDROOM #2

OWNER'S SUITE

i

.

ΟĹ

BEDROOM #3

UPPER 1100 SQ.FT.

848 SQ.FT.

Renderings are artist's conceptions only and may vary by community and lot selection. Prices, floorplans, specifications and dimensions are approximate and are subject to change without notice. E.&.OE. © All rights reserved, including the right if reproduction in the whole or in part without the permission of Trico Homes. The Heart of Homebuilding\*