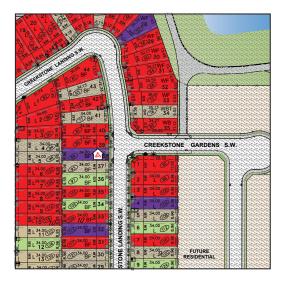

et risers to ceiling
- Granite kitchen countertops
- Gas range, hood fan & built-in microwave in kitchen
- Electric fireplace in great room
- Central bonus room on upper floor
- 5-Piece owner's ensuite with tiled & glass shower
- Walk-in closet in owner's suite
- Secondary bedrooms each with walk-in closets
- 3-Piece rough-ins to basement
- Separate side entrance
- Rear deck with gas line & stairs to grade
- 9' Foundation

### **COME VISIT OUR SHOWHOME**

#### 241 Creekstone Path SW, Calgary, AB

Call Will Jorgenson today at 403.454.7275 or email at pinecreek@tricohomes.com



## SHOWHOME HOURS:

Mon - Thurs: 2pm - 8pm Fri: Closed Sat - Sun: 12pm - 5pm

### PINECREEK



#### PLUS RECEIVE YOUR OWN TRICO RED CARD



& ENJOY INCREDIBLE ONGOING SAVINGS & REWARDS FROM OUR PARTNERS & RETAILERS





### tricohomes.com



# THE OXFORD 1948 SQ.FT.

89 Creekstone Landing SW

BONLIS ROOM

BEDROOM #2

OWNER'S SUITE

i

.

ΟĹ

BEDROOM #3

UPPER 1100 SQ.FT.



848 SQ.FT.



Renderings are artist's conceptions only and may vary by community and lot selection. Prices, floorplans, specifications and dimensions are approximate and are subject to change without notice. E.&.OE. © All rights reserved, including the right if reproduction in the whole or in part without the permission of Trico Homes. The Heart of Homebuilding\*

Plan updated October 16, 2024.



tricohomes.com