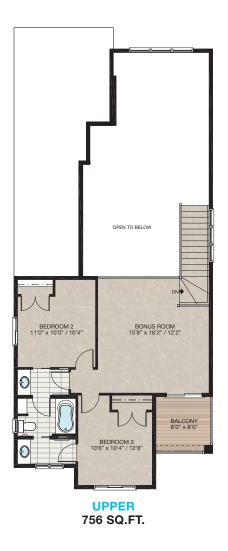

3 Bedroom

21/2 Bathrooms

Triple Garage

# **WESTWOOD**

2025 SQ.FT.

5 WINTERGREEN BEND, OKOTOKS

D'ARCY

### **WESTWOOD** 2025 SQ.FT.