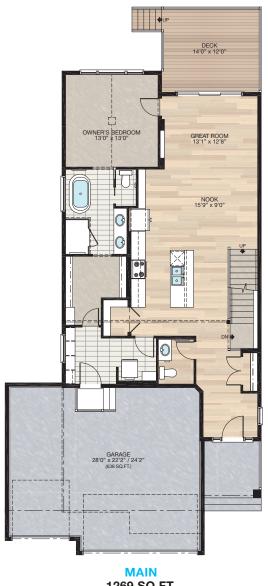

3 Bedroom

21/2 Bathrooms

Triple Garage

## SHOWHOME **PLAN**

Renderings are artist's conceptions only and may vary by community and lot selection. Prices, floorplans, specifications and dimensions are approximate and are subject to change without notice. E.8.O.E. © All rights reserved, including the right if reproduction in the whole or in part without the permission of Trico Homes.