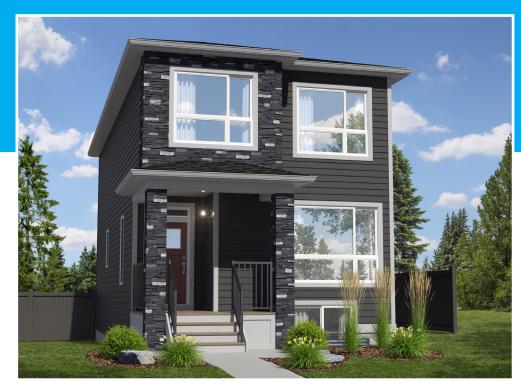

## 1237 CREEKVIEW DRIVE SW

## SHOWHOME PLAN

THE RAEYA 1822 SQ.FT.

633 SQ.FT.

Renderings are artist's conceptions only and may vary by community and lot selection. Prices, floorplans, specifications and dimensions are approximate and are subject to change without notice. E.&O.E. © All rights reserved, including the right if reproduction in the whole or in part without the permission of Trico Homes.