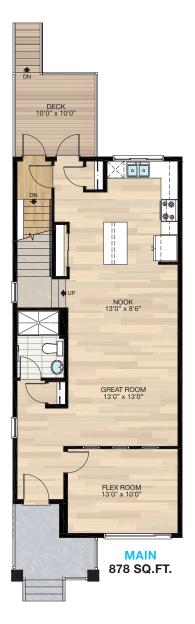

## SHOWHOME PLAN

THE RAEYA 1822 SQ.FT.

633 SQ.FT.

Renderings are artist's conceptions only and may vary by community and lot selection. Prices, floorplans, specifications and dimensions are approximate and are subject to change without notice. E.&O.E. © All rights reserved, including the right if reproduction in the whole or in part without the permission of Trico Homes.