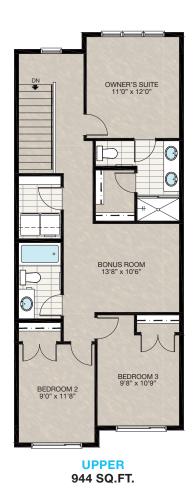

3 Bedrooms 3 Bathrooms

## SHOWHOME PLAN

THE RAEYA 1822 SQ.FT.

633 SQ.FT.

Renderings are artist's conceptions only and may vary by community and lot selection. Prices, floorplans, specifications and dimensions are approximate and are subject to change without notice. E.&O.E. © All rights reserved, including the right if reproduction in the whole or in part without the permission of Trico Homes.