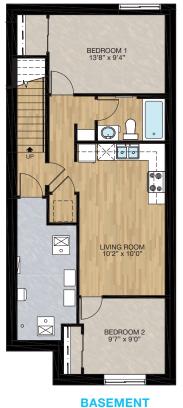

3 Bedrooms 3 Bathrooms

## SHOWHOME PLAN

THE RAEYA 1822 SQ.FT.

633 SQ.FT.

Renderings are artist's conceptions only and may vary by community and lot selection. Prices, floorplans, specifications and dimensions are approximate and are subject to change without notice. E.&O.E. © All rights reserved, including the right if reproduction in the whole or in part without the permission of Trico Homes.