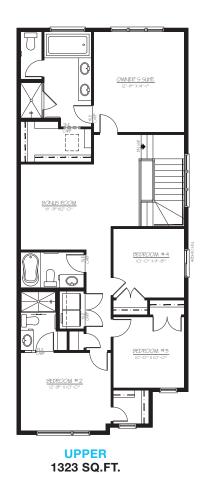

#### **OPTIONS INCLUDED IN THIS HOME ARE:**

- Homesite near green spaces and parks
- Sunshine basement with separate entrance
- Main floor flex room
- Walk-through pantry connecting mudroom to kitchen
- Full-height cabinetry in kitchen
- Quartz kitchen countertops
- Stainless steel appliances in kitchen
- 9' Main floor ceilings
- Central bonus room on upper floor
- Upper floor featuring 4 bedrooms & dual ensuites
- 5-Piece owner's ensuite & spacious walk-in closet
- 9' Foundation
- 14' x 10' Rear deck