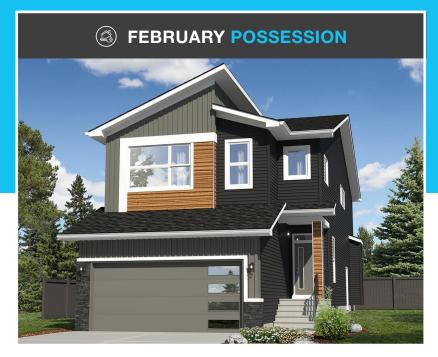

# THE CONCORD 2323 SQ.FT.

## **138 Mitchell Villas NW**

#### **OPTIONS INCLUDED IN THIS HOME ARE:**

- Homesite near green spaces and parks
- Sunshine basement with separate entrance
- Main floor flex room
- Walk-through pantry connecting mudroom to kitchen
- Full-height cabinetry in kitchen
- Quartz kitchen countertops
- Stainless steel appliances in kitchen
- 9' Main floor ceilings
- Central bonus room on upper floor
- Upper floor featuring 4 bedrooms & dual ensuites
- 5-Piece owner's ensuite & spacious walk-in closet
- 9' Foundation
- 14' x 10' Rear deck