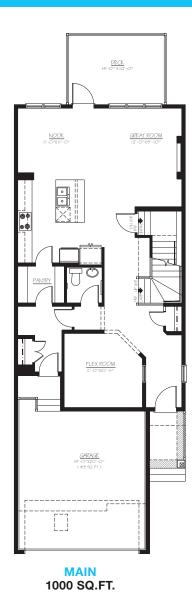

#### **OPTIONS INCLUDED IN THIS HOME ARE:**

- Homesite near green spaces and parks
- Sunshine basement with separate entrance
- Main floor flex room
- Walk-through pantry connecting mudroom to kitchen
- Full-height cabinetry in kitchen
- Quartz kitchen countertops
- Stainless steel appliances in kitchen
- 9' Main floor ceilings
- Central bonus room on upper floor
- Upper floor featuring 4 bedrooms & dual ensuites
- 5-Piece owner's ensuite & spacious walk-in closet
- 9' Foundation
- 14' x 10' Rear deck