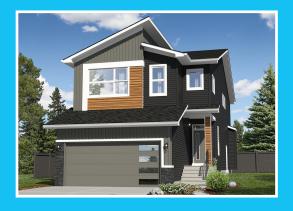

# THE CONCORD 2323 SQ.FT.

## **138 Mitchell Villas NW**

#### **OPTIONS INCLUDED IN THIS HOME ARE:**

- Homesite near green spaces and parks
- Sunshine basement with separate entrance
- Main floor flex room
- Walk-through pantry connecting mudroom to kitchen
- Full-height cabinetry in kitchen
- Quartz kitchen countertops
- Stainless steel appliances in kitchen
- 9' Main floor ceilings
- Central bonus room on upper floor
- Upper floor featuring 4 bedrooms & dual ensuites
- 5-Piece owner's ensuite & spacious walk-in closet
- 9' Foundation
- 14' x 10' Rear deck