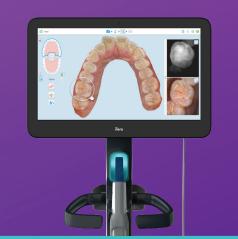

## Advance your practice with iTero Element® Scanners

iTero Element® 2 intraoral scanner

iTero Element® 5D imaging system

| m | iTero Element® 5D Plus Lite<br>imaging system in cart configuration | iTero Element® 5D Plus<br>imaging system in cart configuration |
|---|---------------------------------------------------------------------|----------------------------------------------------------------|
|   |                                                                     |                                                                |
|   |                                                                     |                                                                |
|   |                                                                     |                                                                |
|   |                                                                     |                                                                |
|   |                                                                     |                                                                |
|   |                                                                     |                                                                |
|   |                                                                     |                                                                |
|   |                                                                     |                                                                |
|   |                                                                     |                                                                |