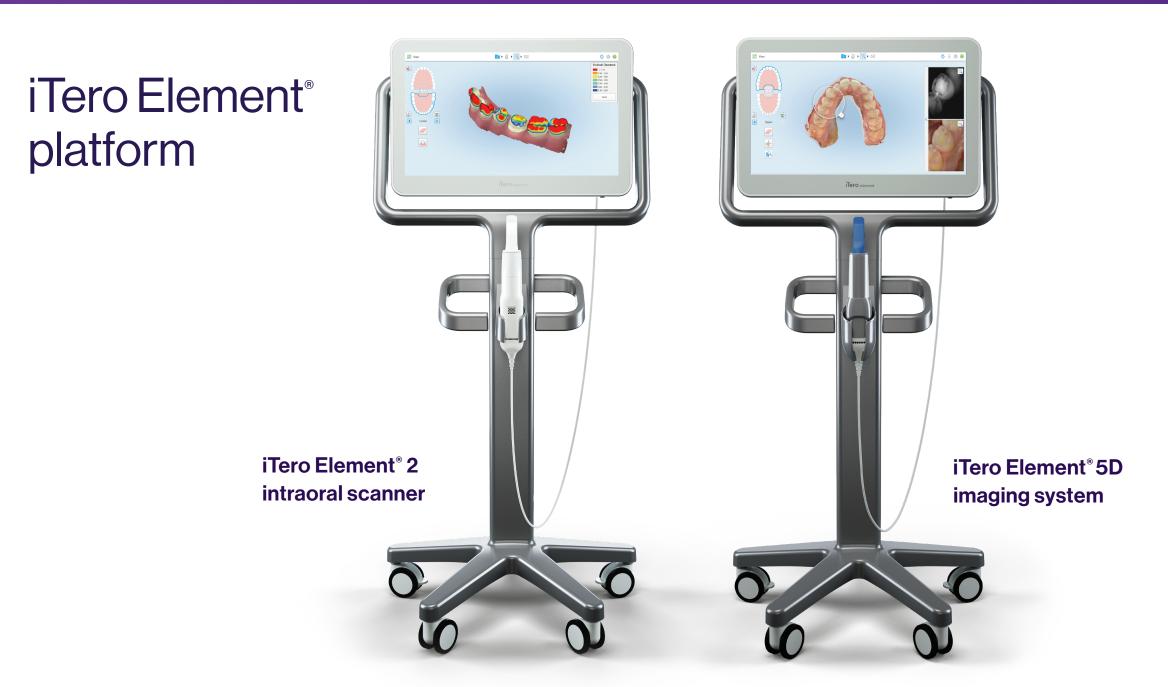

# Proven performance

The iTero Element platform sets the bar for accurate, fast and convenient scanning and offers the treatment planning tools of the Align digital platform.

## Advance your practice with iTero Element® Scanners

iTero Element® 2 intraoral scanner

iTero Element® 5D imaging system

| m | iTero Element® 5D Plus Lite<br>imaging system in cart configuration | iTero Element® 5D Plus<br>imaging system in cart configuration |
|---|---------------------------------------------------------------------|----------------------------------------------------------------|
|   |                                                                     |                                                                |
|   |                                                                     |                                                                |
|   |                                                                     |                                                                |
|   |                                                                     |                                                                |
|   |                                                                     |                                                                |
|   |                                                                     |                                                                |
|   |                                                                     |                                                                |
|   |                                                                     |                                                                |
|   |                                                                     |                                                                |