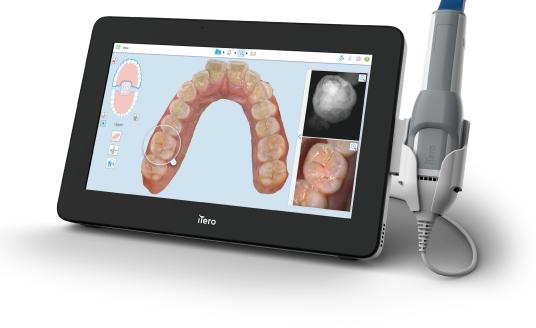

## Advance your practice with iTero Element® Scanners

iTero Element® 2 intraoral scanner

iTero Element® 5D imaging system

| m | iTero Element® 5D Plus Lite<br>imaging system in cart configuration | iTero Element® 5D Plus<br>imaging system in cart configuration |
|---|---------------------------------------------------------------------|----------------------------------------------------------------|
|   |                                                                     |                                                                |
|   |                                                                     |                                                                |
|   |                                                                     |                                                                |
|   |                                                                     |                                                                |
|   |                                                                     |                                                                |
|   |                                                                     |                                                                |
|   |                                                                     |                                                                |
|   |                                                                     |                                                                |
|   |                                                                     |                                                                |