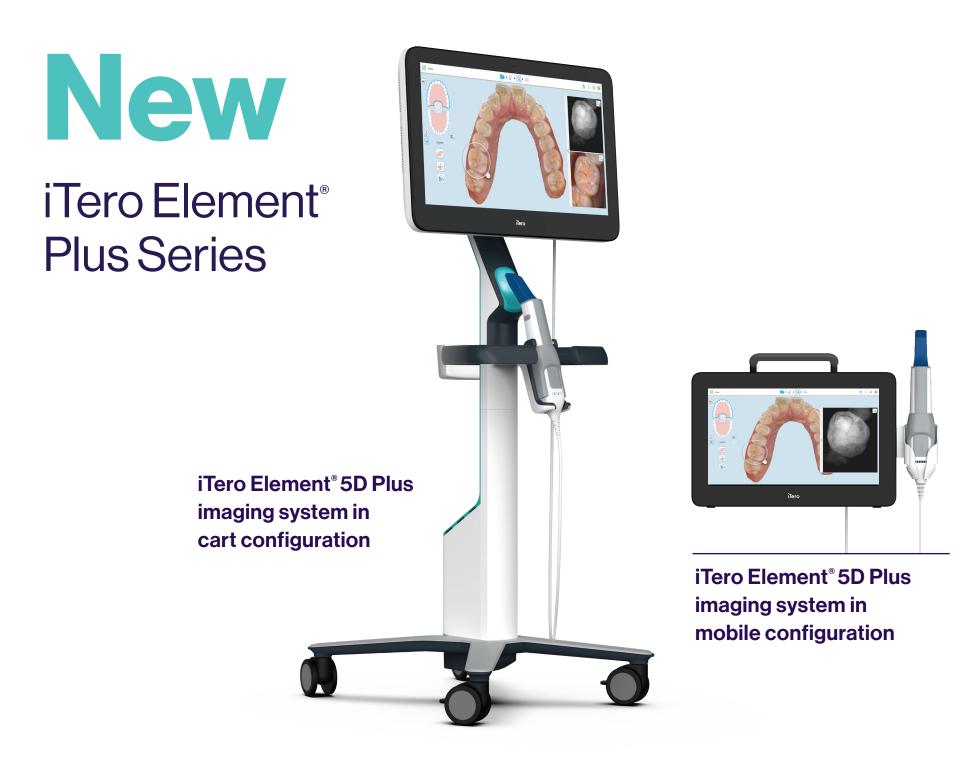

## The iTero Element® family of scanners

provides cart and mobile scanning versatility.

### The latest innovation

Cutting-edge digital scanning performance that delivers a seamless scanning experience. The iTero Element Plus Series builds upon the success of the iTero Element platform and takes your practice to the next level by enhancing digital adoption, productivity and the patient experience.

#### Now available

iTero Element® 5D Plus imaging system in mobile configuration

Now you can enjoy all of the outstanding capabilities of the iTero Element® 5D Plus platform in a compact and elegant mobile configuration.\*