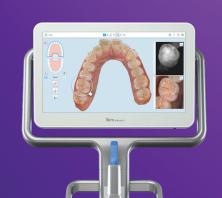

## Advance your practice with iTero Element® Scanners

iTero Element® 2 intraoral scanner

iTero Element® 5D imaging system

| m | iTero Element® 5D Plus Lite<br>imaging system in cart configuration | iTero Element® 5D Plus<br>imaging system in cart configuration |
|---|---------------------------------------------------------------------|----------------------------------------------------------------|
|   |                                                                     |                                                                |
|   |                                                                     |                                                                |
|   |                                                                     |                                                                |
|   |                                                                     |                                                                |
|   |                                                                     |                                                                |
|   |                                                                     |                                                                |
|   |                                                                     |                                                                |
|   |                                                                     |                                                                |
|   |                                                                     |                                                                |