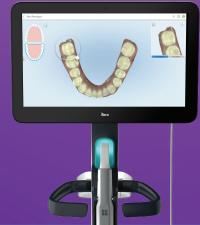

## Advance your practice with iTero Element® Scanners

iTero Element® 2 intraoral scanner

iTero Element® 5D imaging system

| m | iTero Element® 5D Plus Lite<br>imaging system in cart configuration | iTero Element® 5D Plus<br>imaging system in cart configuration |
|---|---------------------------------------------------------------------|----------------------------------------------------------------|
|   |                                                                     |                                                                |
|   |                                                                     |                                                                |
|   |                                                                     |                                                                |
|   |                                                                     |                                                                |
|   |                                                                     |                                                                |
|   |                                                                     |                                                                |
|   |                                                                     |                                                                |
|   |                                                                     |                                                                |
|   |                                                                     |                                                                |