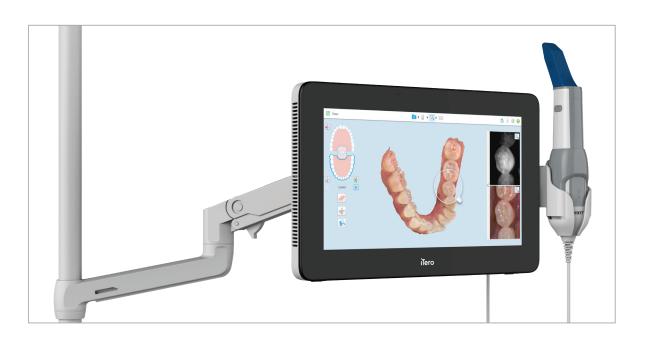

#### Now available

iTero Element® 5D Plus imaging system in mobile configuration

Now you can enjoy all of the outstanding capabilities of the iTero Element® 5D Plus platform in a compact and elegant mobile configuration.\*

**Benefits** 

implant workflows

High-definition images

Upgradability path

3D intraoral camera

**Dual processors** 

High-definition intraoral camera

Optimized footprint and height