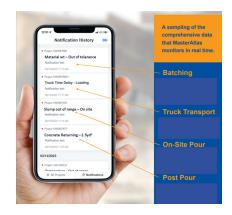

When specific issues are identified, the MasterAtlas Virtual Assistant monitors every load of concrete for opportunities you've targeted for improvement. The KPIs displayed are not just focused on operational efficiencies but can also include Quality KPIs, Customer-Specific KPIs, Returned and Rejected Concrete metrics, and Sustainability Metrics.