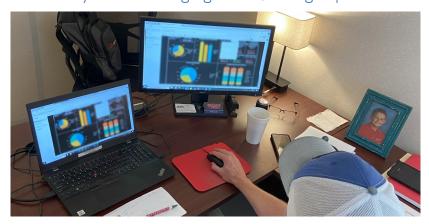

#### MasterAtlas:

Performance Dashboard is designed for "at-a-glance insights," allowing users to monitor the performance metrics that matter most. On the MasterAtlas platform, our data scientists collaborate with users to create a performance dashboard tailored to their needs. Our team can incorporate existing, historically used KPIs and develop new ones that enable users to see and manage their business in innovative ways. The MasterAtlas KPI Dashboard not only provides high-level data visualization but also offers detailed visibility, allowing for the immediate recognition of trends.

When specific issues are identified, the MasterAtlas Virtual Assistant monitors every load of concrete for opportunities you've targeted for improvement. The KPIs displayed are not just focused on operational efficiencies but can also include Quality KPIs, Customer-Specific KPIs, Returned and Rejected Concrete metrics, and Sustainability Metrics.