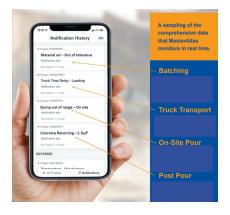

#### MasterAtlas:

serves as a virtual assistant, automatically monitoring every shared data point. It immediately notifies the right team members about critical details such as truck movements and timing, batching inaccuracies that could affect performance, concrete performance deviations, and potential issues with returned or rejected loads.

#### Real results from real users using MasterAtlas Virtual Assistant

• MasterAtlas detected a load of concrete with only half the required amount of coarse aggregate before it reached the job site, preventing a rejected load or a claim.

- Consistent out-of-temperature notifications from MasterAtlas alerted the operations team to a malfunctioning chiller during the peak of summer, preventing multiple rejected loads.
- Increased transparency around rejected and returning loads led to a significant rise in the re-use of returned concrete.
- MasterAtlas notifications helped one producer reduce their company-wide average truck departure time after batching by more than 3 minutes, saving thousands of truck hours.