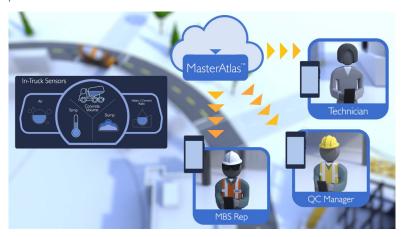

#### MasterAtlas:

serves as a virtual assistant, automatically monitoring every shared data point. It immediately notifies the right team members about critical details such as truck movements and timing, batching inaccuracies that could affect performance, concrete performance deviations, and potential issues with returned or rejected loads.